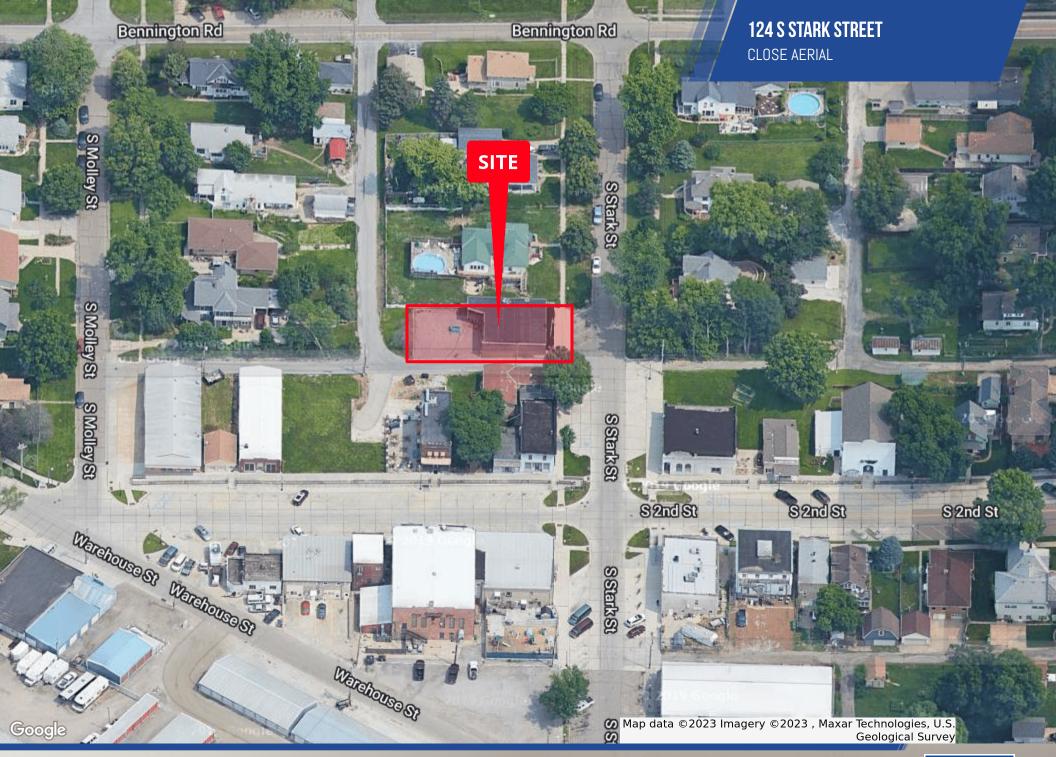

#### SITE INFORMATION

| County               | Douglas                         |  |
|----------------------|---------------------------------|--|
| Zoning               | R-4 High Density<br>Residential |  |
| Lot Size             | 6,500 SF                        |  |
| Location Description | S 2nd Street & Stark<br>Street  |  |