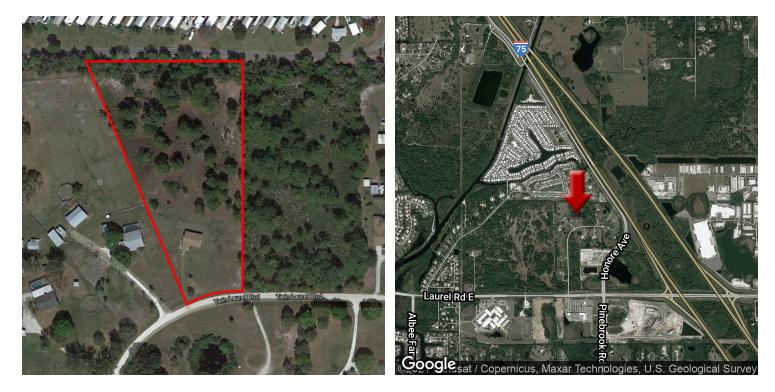

#### **PROPERTY OVERVIEW**

This 5.27 acre parcel is available separately or as part of an exclusive opportunity to assemble up to  $60\pm$  acres for new development. Assemblage consists of twelve  $5\pm$  parcels. This parcel has an existing 1,234 SF structure on site.

Pearl Commercial is proud to present an exclusive opportunity to assemble up to 65 +/- acres for a new development. Assemblage consists of twelve 5 +/- acre parcels that can be purchased separately. The land is currently zoned OUE, with efforts underway to seek Planned Commerce Development District (PCD). The PCD provides for coordinated mixed use developments including industrial, commercial, office, educational, civic, institutional, residential and service uses. THERE IS NO BUYER BROKER COMMISSION OFFERED.

#### **PROPERTY HIGHLIGHTS**

- Ideal for Medical Office, Senior Living Facility, Hotel, Restaurant, Retail, Mixed-Use
- · Entire assemblage encompasses 12 parcels
- Across from the Sarasota Memorial Hospital Venice (completion Fall 2021)
- I-75 visibility