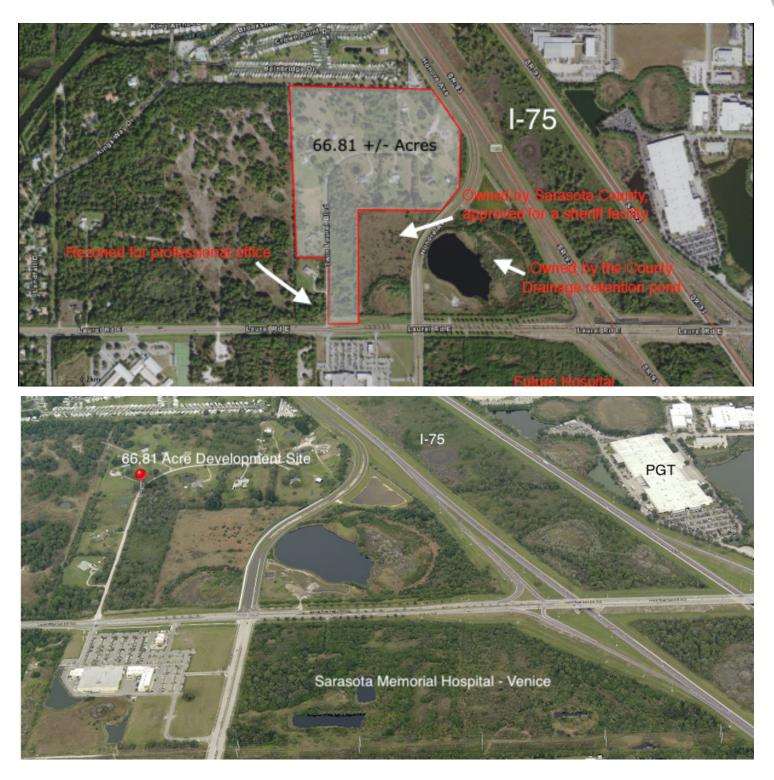

Pearl Commercial is proud to present an exclusive opportunity to assemble up to 65 +/- acres for a new development. Assemblage consists of twelve 5 +/- acre parcels that can be purchased separately. The land is currently zoned OUE, with efforts underway to seek Planned Commerce Development District (PCD). The PCD provides for coordinated mixed use developments including industrial, commercial, office, educational, civic, institutional, residential and service uses. THERE IS NO BUYER BROKER COMMISSION OFFERED.

#### **PROPERTY HIGHLIGHTS**

- Ideal for Medical Office, Senior Living Facility, Hotel, Restaurant, Retail, Mixed-Use
- · Entire assemblage encompasses 12 parcels
- Across from the Sarasota Memorial Hospital Venice (completion Fall 2021)
- I-75 visibility