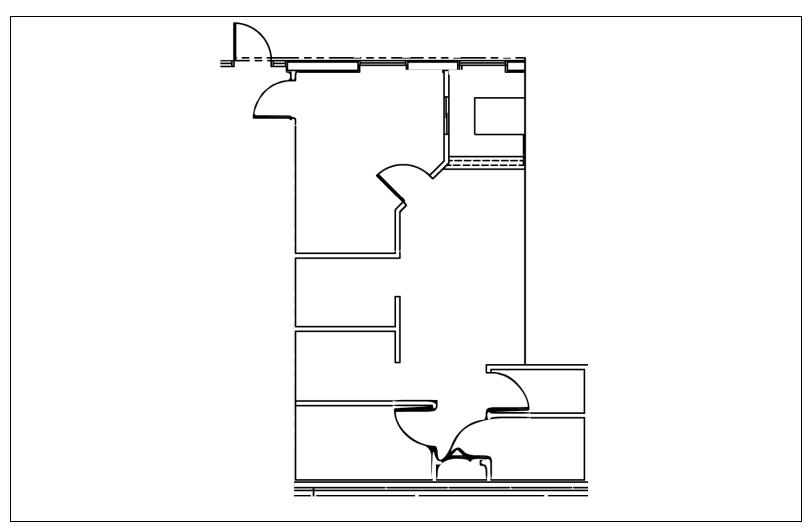

### **SUITES 106 & 107 FLOOR PLAN**

## **Available Space**

| Suite         | Tenant    | Size (SF) | Lease Type     | Lease Rate    |
|---------------|-----------|-----------|----------------|---------------|
| Suite 106/107 | Available | 1,609 SF  | Modified Gross | \$16.50 SF/yr |