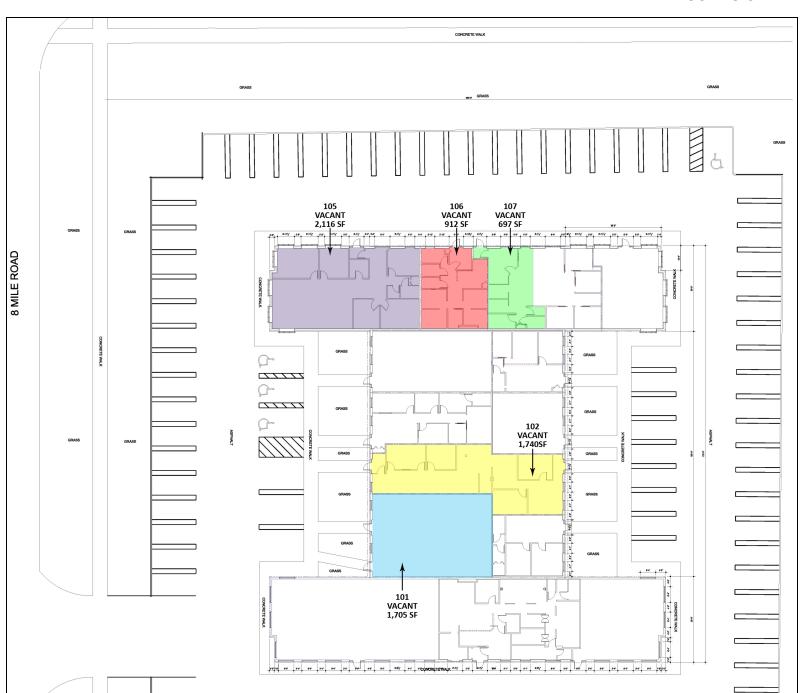

#### **Available Suites**

| Suite 101 - 1,705 SF (Dental) | \$16.50 Modified Gross |
|-------------------------------|------------------------|
| Suite 102 - 1,740 SF          | \$16.50 Modified Gross |
| Suite 101/102 - 3,445 SF      | \$16.50 Modified Gross |
| Suite 105 - 2,116 SF          | \$16.50 Modified Gross |
| Suite 106 - 912 SF            | \$16.50 Modified Gross |
| Suite 107 - 697 SF            | \$16.50 Modified Gross |
| Suite 105/106/107 - 3,725 SF  | \$16.50 Modified Gross |
| Suite 106/107 - 1,609 SF      | \$16.50 Modified Gross |

### **AVAILABLE SUITES CHART**