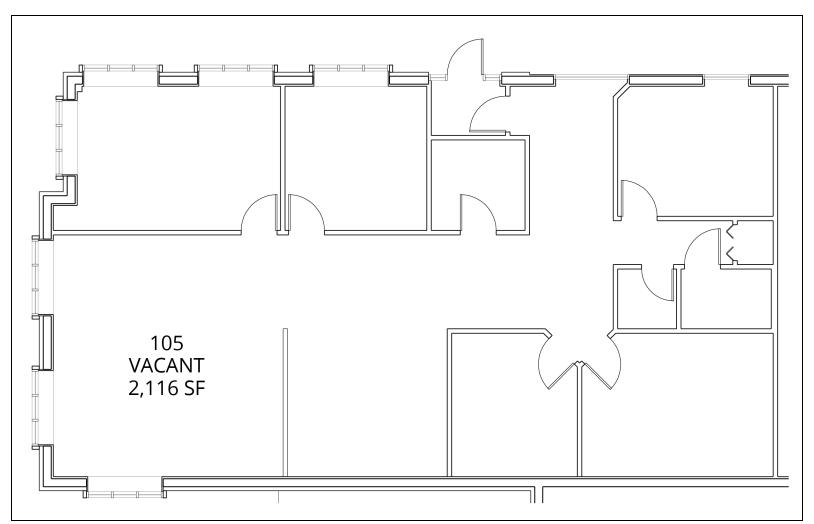

### **SUITE 105 FLOOR PLAN**

## **Available Spaces**

| Suite     | Tenant    | Size (SF) | Lease Type     | Lease Rate    | Available    |  |
|-----------|-----------|-----------|----------------|---------------|--------------|--|
| Suite 105 | Available | 2,116 SF  | Modified Gross | \$16.50 SF/yr | June 1, 2024 |  |