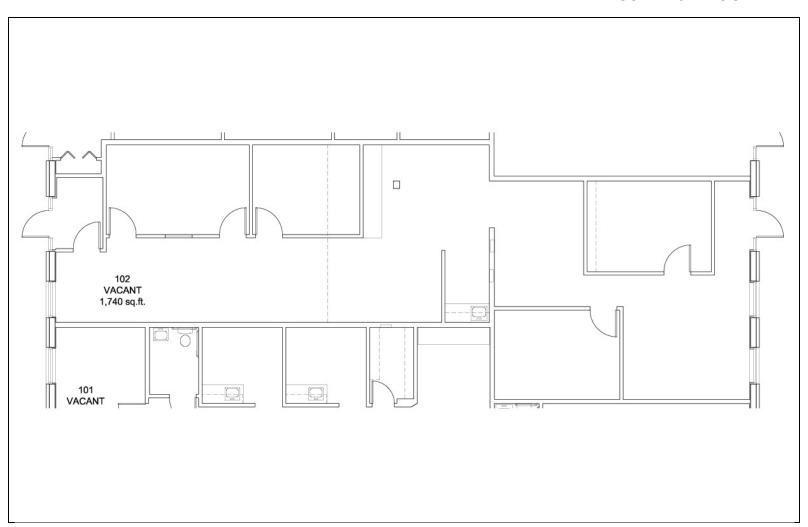

### **SUITE 101 FLOOR PLAN**

## **Available Spaces**

| Suite     | Tenant    | Size (SF) | Lease Type     | Lease Rate    | Video            |
|-----------|-----------|-----------|----------------|---------------|------------------|
| Suite 101 | Available | 1,705 SF  | Modified Gross | \$16.50 SF/yr | <u>View Here</u> |

### **SUITE 102 FLOOR PLAN**

## **Available Space**

| Suite     | Tenant    | Size (SF) | Lease Type     | Lease Rate    | Video            |
|-----------|-----------|-----------|----------------|---------------|------------------|
| Suite 102 | Available | 1,740 SF  | Modified Gross | \$16.50 SF/yr | <u>View Here</u> |