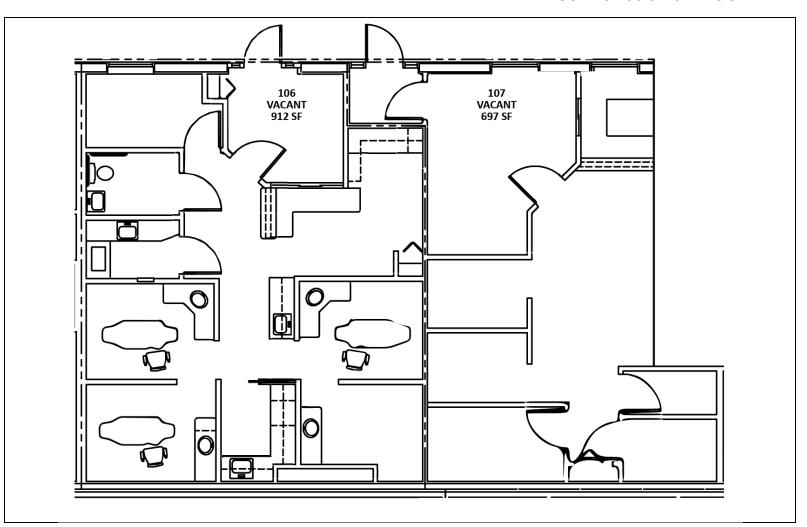

### **SUITE 106 FLOOR PLAN**

## **Available Space**

| Suite     | Tenant    | Size (SF) | Lease Type     | Lease Rate    | Video            |
|-----------|-----------|-----------|----------------|---------------|------------------|
| Suite 106 | Available | 912 SF    | Modified Gross | \$16.50 SF/yr | <u>View Here</u> |

### **SUITE 107 FLOOR PLAN**

## **Available Space**

| Suite     | Tenant    | Size (SF) | Lease Type     | Lease Rate    | Video            |
|-----------|-----------|-----------|----------------|---------------|------------------|
| Suite 107 | Available | 697 SF    | Modified Gross | \$16.50 SF/yr | <u>View Here</u> |