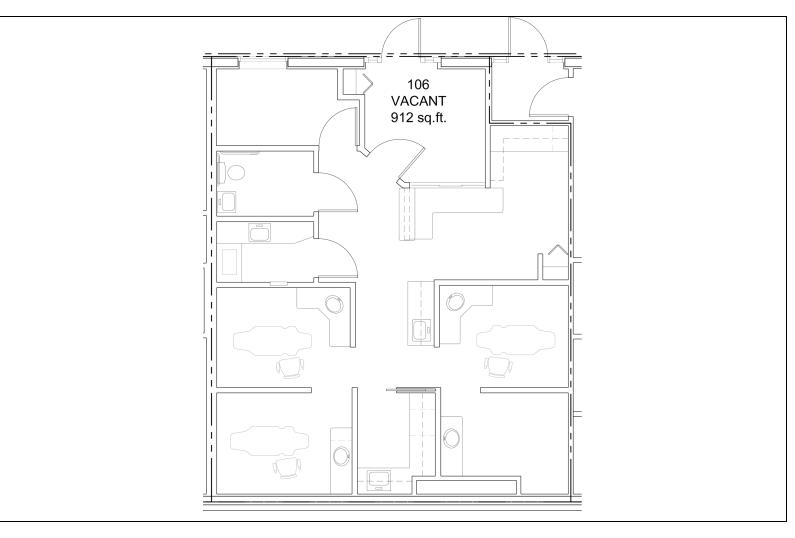

### **SUITE 106 FLOOR PLAN**

## **Available Space**

| Suite     | Tenant    | Size (SF) | Lease Type     | Lease Rate    | Video            |
|-----------|-----------|-----------|----------------|---------------|------------------|
| Suite 106 | Available | 912 SF    | Modified Gross | \$16.50 SF/yr | <u>View Here</u> |