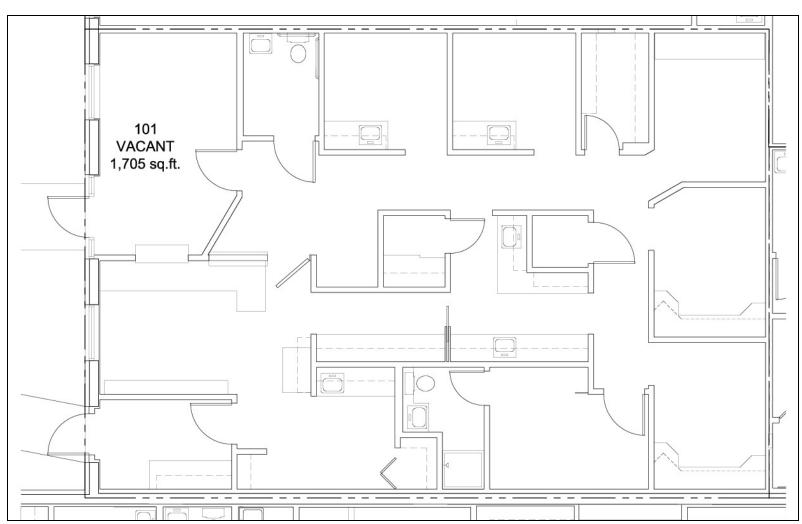

### **SUITE 101 FLOOR PLAN**

## **Available Spaces**

| Suite     | Tenant    | Size (SF) | Lease Type     | Lease Rate    | Video            |
|-----------|-----------|-----------|----------------|---------------|------------------|
| Suite 101 | Available | 1,705 SF  | Modified Gross | \$16.50 SF/yr | <u>View Here</u> |