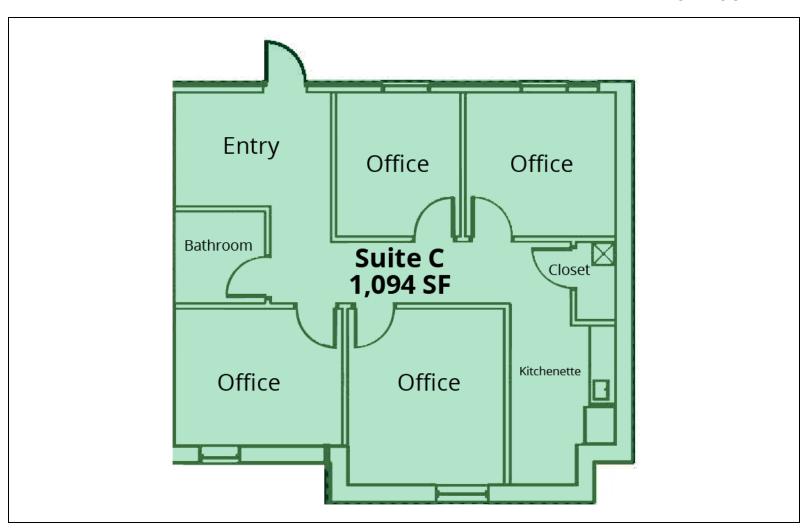

### **FIRST FLOOR PLAN**

## **Available Space**

| Suite   | Tenant    | Size (SF) | Lease Type | Lease Rate    |
|---------|-----------|-----------|------------|---------------|
| Suite C | Available | 1,094 SF  | NNN        | \$23.00 SF/yr |