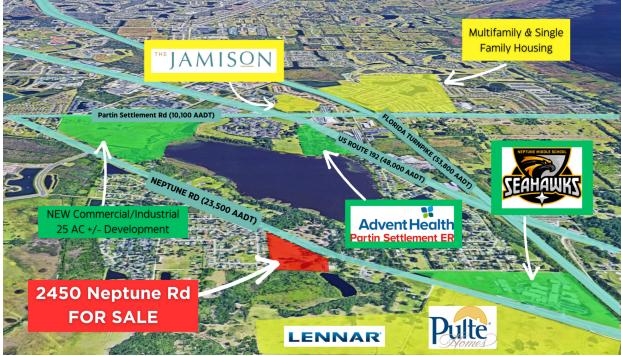

#### **PROPERTY OVERVIEW**

8.03 AC +/- of raw land is available for sale right in between the major markets of St. Cloud and Kissimmee. The piece of land fronts Neptune Rd (23,500 Annual Average Daily Traffic) and is moments from Florida Turnpike (53,800 AADT). 2450 Neptune Rd is a great fit for multifamily and retail users. Neptune Rd is also set to undergo a roadway project to expand from 2 lanes to 4 connecting all the way to Partin Settlement Rd.

Development in this area is growing rapidly with large multifamily developments from DR Horton, Pulte, and Lennar surrounding the site. The property is less than 4 miles from the new Neocity, Osceola Heritage Center, and the new AdventHealth Partin Settlement Health Park.

#### PROPERTY HIGHLIGHTS

- Neptune Rd Raw Land Site For Sale
- Property to be Annexed to City of St. Cloud (In Process)
- Range of 8 18 Dwelling Units Per AC for Multifamily
- Perfect for Multi-Family, Medical Office, or a Daycare
- Close Proximity to US SR 192 and Florida Turnpike
- Less Than 4 Miles from NeoCity and New AdventHealth Partin Settlement Health
  Park