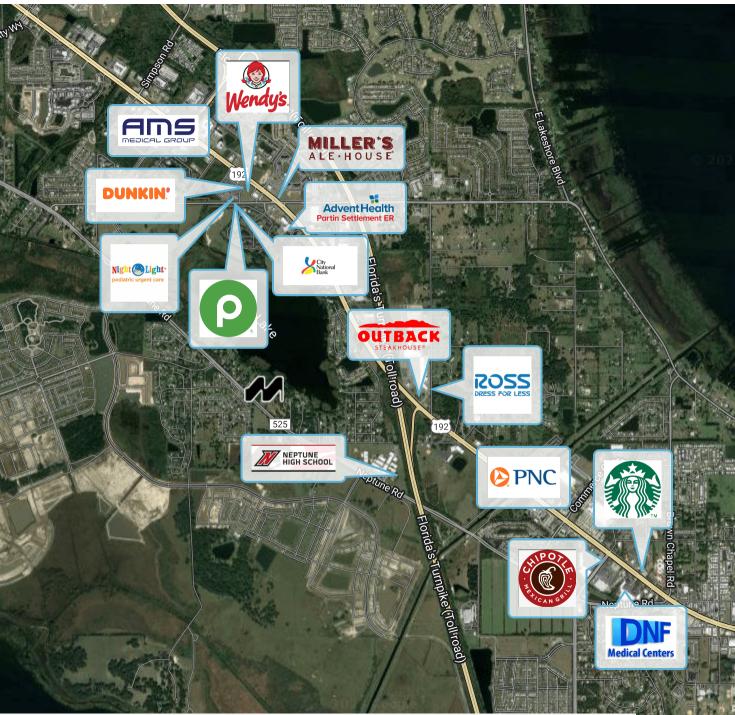

#### PROPERTY HIGHLIGHTS

- Neptune Rd Raw Land Site For Sale
- Property to be Annexed to City of St. Cloud (In Process)
- Range of 8 18 Dwelling Units Per AC for Multifamily
- Perfect for Multi-Family, Medical Office, or a Daycare
- Close Proximity to US SR 192 and Florida Turnpike
- Less Than 4 Miles from NeoCity and New AdventHealth Partin Settlement Health
  Park