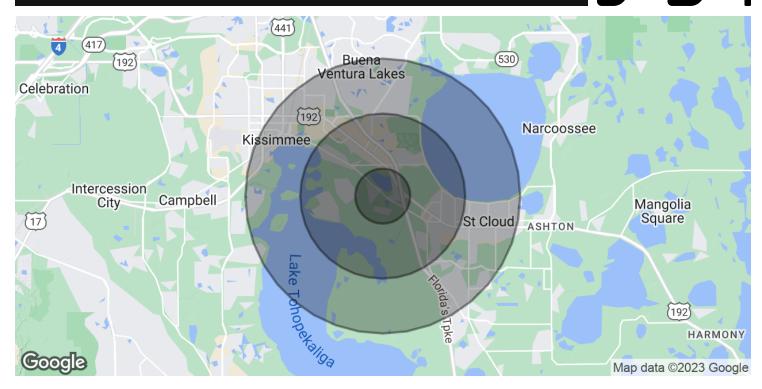

### **DEMOGRAPHICS MAP & REPORT**

# 2450 Neptune Rd

| POPULATION           | 1 MILE | 3 MILES | 5 MILES |
|----------------------|--------|---------|---------|
| Total Population     | 2,246  | 27,177  | 101,978 |
| Average Age          | 35.1   | 33.8    | 34.5    |
| Average Age (Male)   | 34.8   | 32.8    | 32.7    |
| Average Age (Female) | 35.8   | 35.4    | 36.1    |
| HOUSEHOLDS & INCOME  | 1 MILE | 3 MILES | 5 MILES |
| Total Households     | 760    | 9 1 9 1 | 35 802  |

| Total Households    | 760       | 9,191     | 35,802    |
|---------------------|-----------|-----------|-----------|
| # of Persons per HH | 3.0       | 3.0       | 2.8       |
| Average HH Income   | \$62,589  | \$59,281  | \$54,154  |
| Average House Value | \$299,613 | \$271,712 | \$243,671 |
|                     |           |           |           |