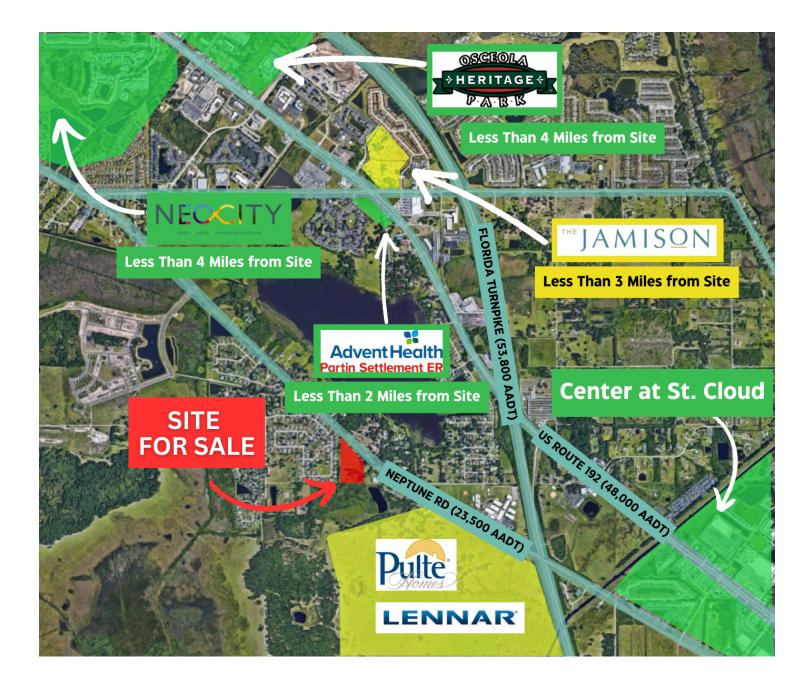

Development in this area is growing rapidly with large multifamily developments from DR Horton, Pulte, and Lennar surrounding the site. The property is less than 4 miles from the new Neocity, Osceola Heritage Center, and the new AdventHealth Partin Settlement Health Park.

#### PROPERTY HIGHLIGHTS

- Neptune Rd Raw Land Site For Sale
- Property to be Annexed to City of St. Cloud (In Process)
- Range of 8 18 Dwelling Units Per AC for Multifamily
- Perfect for Multi-Family, Medical Office, or a Daycare
- Close Proximity to US SR 192 and Florida Turnpike
- Less Than 4 Miles from NeoCity and New AdventHealth Partin Settlement Health
  Park