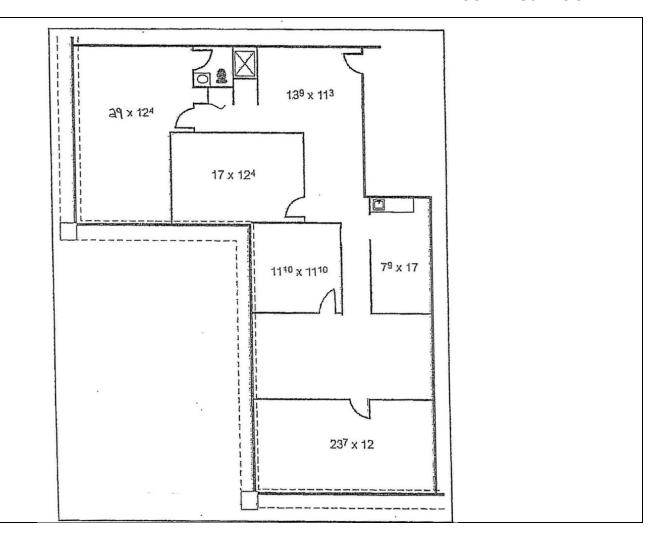

#### **SUITE 130 FLOOR PLAN**

## **Available Space**

| Suite     | Tenant    | Size (SF) | Lease Type | Lease Rate    |  |
|-----------|-----------|-----------|------------|---------------|--|
| Suite 130 | Available | 2,147 SF  | + Electric | \$15.95 SF/yr |  |