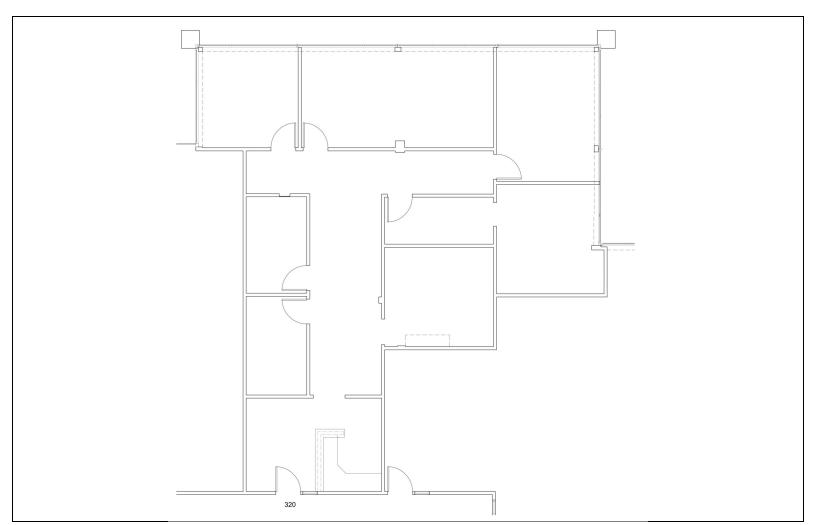

#### **SUITE 320 FLOOR PLAN**

## **Available Space**

| Suite     | Tenant    | Size (SF) | Lease Type | Lease Rate    |  |
|-----------|-----------|-----------|------------|---------------|--|
| Suite 320 | Available | 2,142 SF  | + Electric | \$15.95 SF/yr |  |