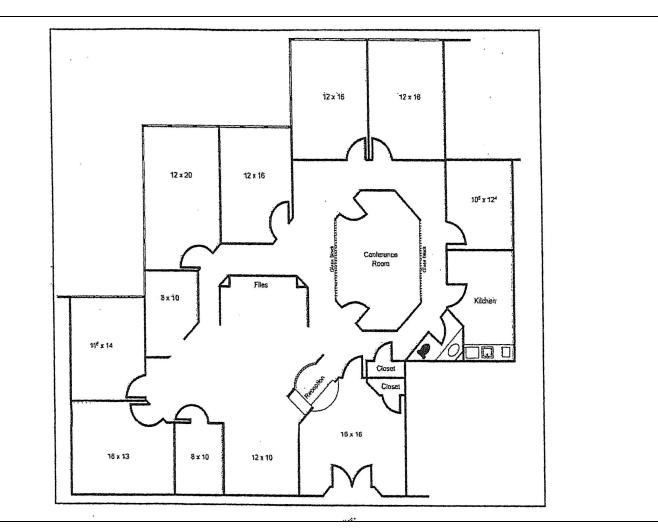

#### **SUITE 205 FLOOR PLAN**

## **Available Spaces**

| Suite     | Tenant    | Size (SF) | Lease Type | Lease Rate    |  |
|-----------|-----------|-----------|------------|---------------|--|
| Suite 205 | Available | 3,615 SF  | + Electric | \$15.95 SF/yr |  |