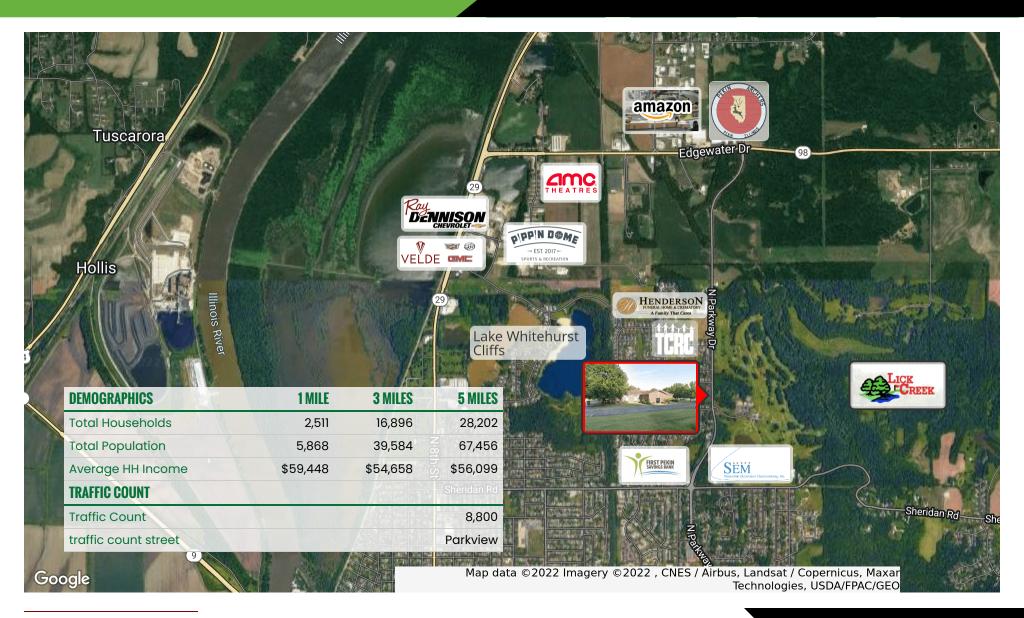

#### **LOCATION DESCRIPTION**

Located just 1 mile from the new Amazon distribution center and directly across the street from Lick Creek Golf Course.

This building is conveniently located within a 4 mile radius of all the major thoroughfares through Pekin, such as Broadway and Court Street.

2221 Parkway is also surrounded by dense residential neighborhoods which provides great street traffic and visibility.