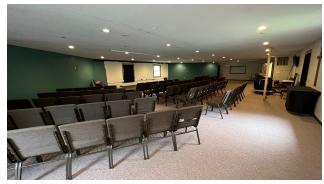

#### **PROPERTY HIGHLIGHTS**

- 9,896 total sq. ft. building on 3.1 acres
- Total size includes 4,948 sf in lower level
- Main level: entrance, sanctuary, smaller rooms, & restrooms
- Lower level: large open area, kitchen, and classrooms