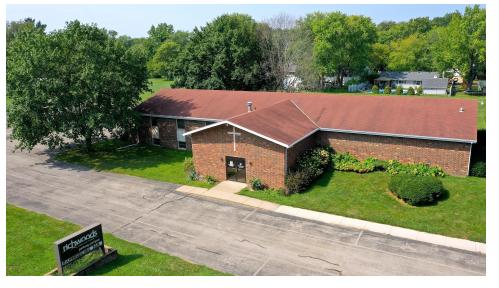

#### **LOCATION DESCRIPTION**

Located just 1 mile from the new Amazon distribution center and directly across the street from Lick Creek Golf Course.

This building is conveniently located within a 4 mile radius of all the major thoroughfares through Pekin, such as Broadway and Court Street.

#### **PROPERTY HIGHLIGHTS**

- 9,896 total sq. ft. building on 3.1 acres
- Total size includes 4,948 sf in lower level
- Main level: entrance, sanctuary, smaller rooms, & restrooms
- Lower level: large open area, kitchen, and classrooms