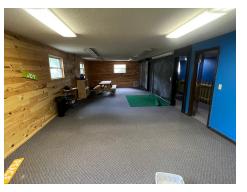

#### **PROPERTY HIGHLIGHTS**

- 9,896 total sq. ft. building on 3.1 acres
- Total size includes 4,948 sf in lower level
- Main level: entrance, sanctuary, smaller rooms, & restrooms
- Lower level: large open area, kitchen, and classrooms