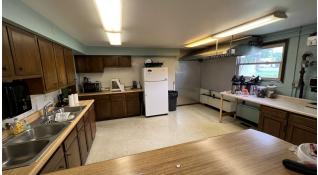

#### **PROPERTY HIGHLIGHTS**

- 9,896 total sq. ft. building on 3.1 acres
- Total size includes 4,948 sf in lower level
- Main level: entrance, sanctuary, smaller rooms, & restrooms
- Lower level: large open area, kitchen, and classrooms