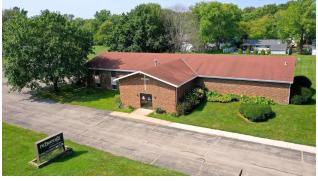

## BUILDING & 3 ACRES

## **VARIETY OF USES**

2221 N. PARKWAY DRIVE, PEKIN, IL 61554

PRICE REDUCED \$429,000

#### **PROPERTY HIGHLIGHTS**

- 9,896 total sq. ft. building on 3.1 acres
- Total size includes 4,948 sf in lower level
- Main level: entrance, sanctuary, smaller rooms, & restrooms
- Lower level: large open area, kitchen, and classrooms

#### **OFFERING SUMMARY**

| Sale Price:    | \$429,000 |
|----------------|-----------|
| Lot Size:      | 3.1 Acres |
| Building Size: | 9,896 SF  |
| Zoning:        | R3        |

madison@maloofcom.com