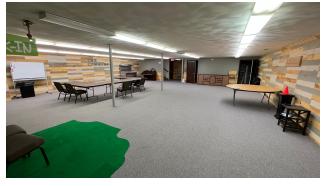

#### **PROPERTY HIGHLIGHTS**

- 9,896 total sq. ft. building on 3.1 acres
- Total size includes 4,948 sf in lower level
- Main level: entrance, sanctuary, smaller rooms, & restrooms
- Lower level: large open area, kitchen, and classrooms