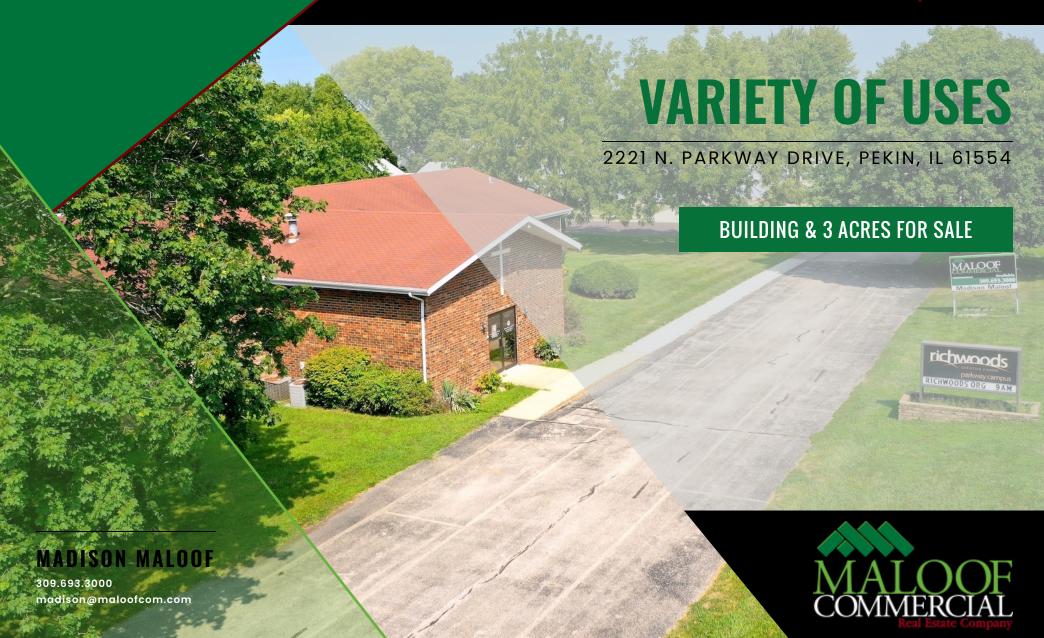

## **VARIETY OF USES**

2221 N. PARKWAY DRIVE, PEKIN, IL 61554

PRICE REDUCED \$429,000

#### **PROPERTY HIGHLIGHTS**

- 9,896 total sq. ft. building on 3.1 acres
- Total size includes 4,948 sf in lower level
- Main level: entrance, sanctuary, smaller rooms, & restrooms
- Lower level: large open area, kitchen, and classrooms

#### **OFFERING SUMMARY**

| Sale Price:    | \$429,000 |
|----------------|-----------|
| Lot Size:      | 3.1 Acres |
| Building Size: | 9,896 SF  |
| Zoning:        | R3        |

madison@maloofcom.com