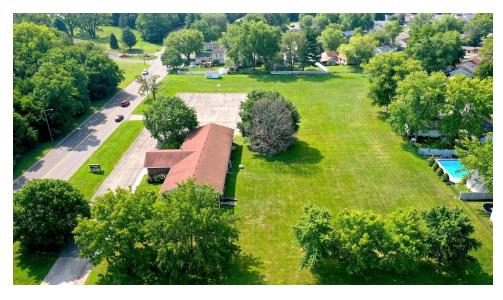

2221 Parkway is also surrounded by dense residential neighborhoods which provides great street traffic and visibility.

#### **PROPERTY HIGHLIGHTS**

- 9,896 total sq. ft. building on 3.1 acres
- Total size includes 4,948 sf in lower level
- Main level: entrance, sanctuary, smaller rooms, & restrooms
- Lower level: large open area, kitchen, and classrooms