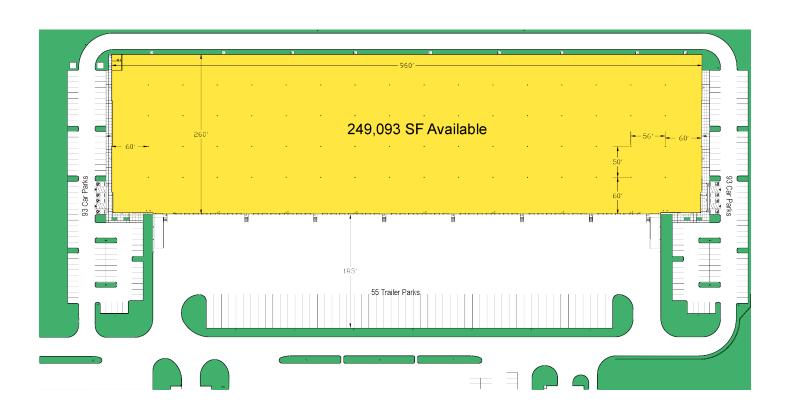

### **PROPERTY SPECIFICATIONS**

Available Space: 249,093 SF
Office: Build-to-Suit
Clear Height: 36' clear

Sprinkler System: ESFR

Dock Doors: 48 Dock High (9' x 10') Ramps: 2 Ramps (12' x 14')

Roof: 60 Mil TPO

Roof Insulation: R-20 Trailer Parks: 55 Car Parks: 186

#### **SITE PLAN**