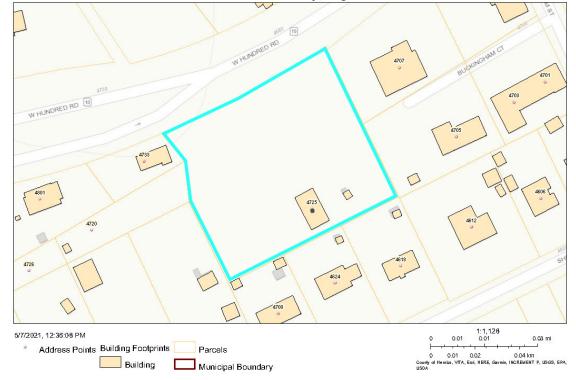

Chesterfield County, Virginia

4725 W Hundred Rd 1.5AC Chester

Page 2 of 4

Last Modified 09/19/23