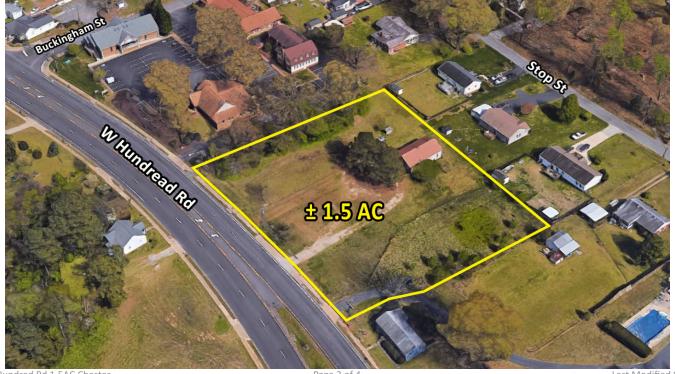

Chesterfield County, Virginia

4725 W Hundred Rd 1.5AC Chester

Page 2 of 4

Last Modified 09/19/23