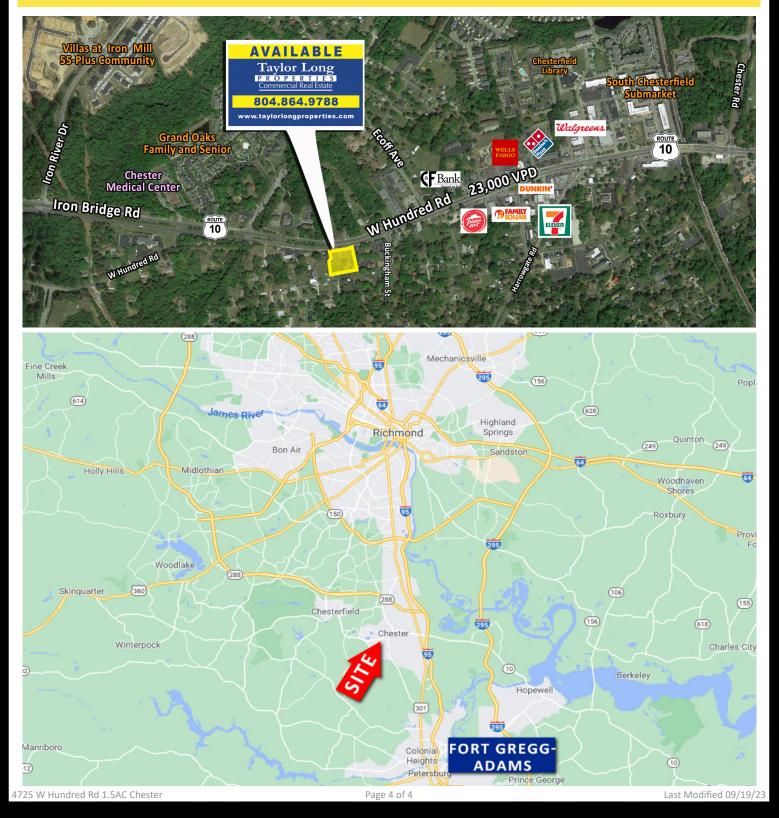

HICS       | 1 Mile                  | 3 Mile   | 5 Mile   |
| 2023 Population    | 5,843                   | 44,155   | 80,698   |
| Avg HH Income      | \$75,600                | \$84,586 | \$88,828 |
| Daytime Employment | 2,513                   | 11,762   | 36,941   |
| Traffic Count      | 23,000 VPD W Hundred Rd |          |          |

\* Detailed demographics upon request



#### Rebecca von Meister: Vice President 804-864-9788 Ext. 103 (O) | 757-298-2016 (M) rebeccavonmeister@taylorlongproperties.com 4725 W Hundred Rd 1.5AC Chester Top Broker Award PROPERTIES Costar POWERBROKER Top Broker Award PROPERTIES Commercial Real Estate Page 1 of 4





Chesterfield County, Virginia





4725 W Hundred Rd 1.5AC Chester

Page 2 of 4

Last Modified 09/19/23



## AERIAL





# AERIAL/ MAP