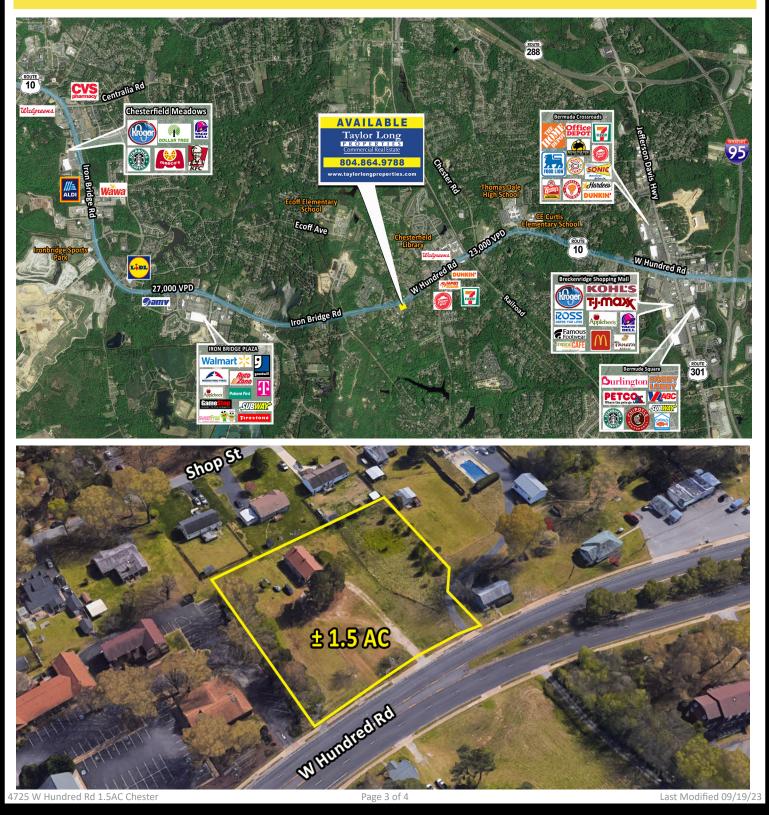

|
| DEMOGRAPHICS       | 1 Mile                  | 3 Mile   | 5 Mile   |
| 2023 Population    | 5,843                   | 44,155   | 80,698   |
| Avg HH Income      | \$75,600                | \$84,586 | \$88,828 |
| Daytime Employment | 2,513                   | 11,762   | 36,941   |
| Traffic Count      | 23,000 VPD W Hundred Rd |          |          |

\* Detailed demographics upon request



#### Rebecca von Meister: Vice President 804-864-9788 Ext. 103 (O) | 757-298-2016 (M) rebeccavonmeister@taylorlongproperties.com 4725 W Hundred Rd 1.5AC Chester Top Broker Award PROPERTIES Costar POWERBROKER Top Broker Award PROPERTIES Commercial Real Estate Page 1 of 4





Chesterfield County, Virginia





4725 W Hundred Rd 1.5AC Chester

Page 2 of 4

Last Modified 09/19/23



## AERIAL





# AERIAL/ MAP