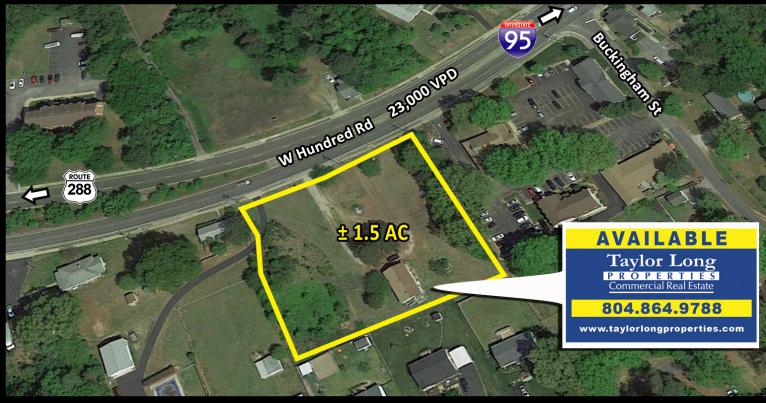

## **FEATURES**

- ± 1.5 AC Parcel for Sale and a Great Development Opportunity.
- Zoning: R-7. One-family Residential with CUPD for office and retail uses.
- Excellent visibility and 200' direct frontage on W Hundred Road (Rt. 10).
- Located halfway between Route 288 & I-95.
- Located on fast-growing Iron Bridge Corridor in Chesterfield.
- Expanded trade area on Iron Bridge Corridor includes *Chesterfield Meadows, Iron Bridge Plaza, Bermuda Square, Bermuda Crossroads and Breckenridge Shopping Mall,* serving numerous dense residential developments along Iron Bridge Road.
- Located less than 15 miles from Fort Gregg-Adams, the Army's 3rd Largest Training Site in the country.

| SPACE TYPE         | Parcel for Sale         |          |          |
|--------------------|-------------------------|----------|----------|
| AVAILABLE SPACE    | ± 1.5 AC                |          |          |
| ASKING PRICE       | \$375,000               |          |          |
| DEMOGRAPHICS       | 1 Mile                  | 3 Mile   | 5 Mile   |
| 2023 Population    | 5,843                   | 44,155   | 80,698   |
| Avg HH Income      | \$75,600                | \$84,586 | \$88,828 |
| Daytime Employment | 2,513                   | 11,762   | 36,941   |
| Traffic Count      | 23,000 VPD W Hundred Rd |          |          |