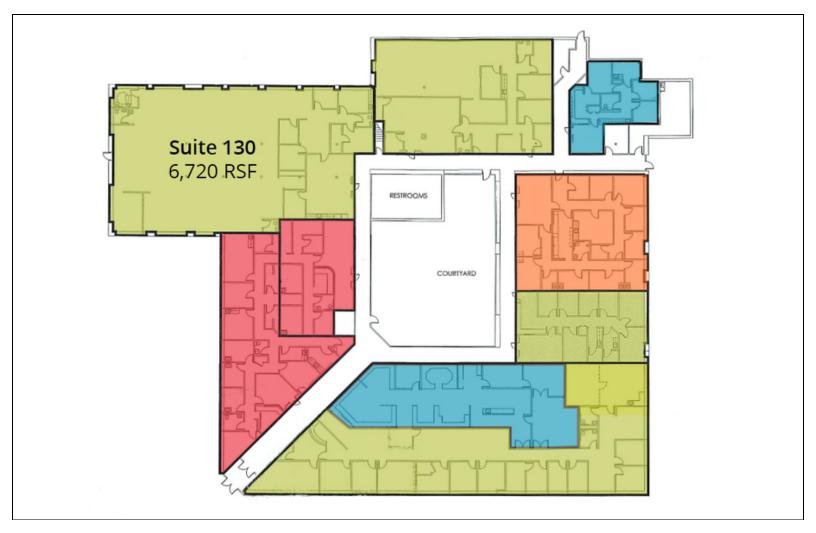

## **Available Suites**

| Suite 130 - 6,720 RSF | \$17.50 NNN       |
|-----------------------|-------------------|
| 50100 150 0,720 1051  | φ17.30 I VI VI VI |

### **Available Spaces**

| Suite     | Tenant    | Size (SF) | Lease Type | Lease Rate    | Description |
|-----------|-----------|-----------|------------|---------------|-------------|
| Suite 130 | Available | 6,720 SF  | NNN        | \$17.50 SF/yr | -           |