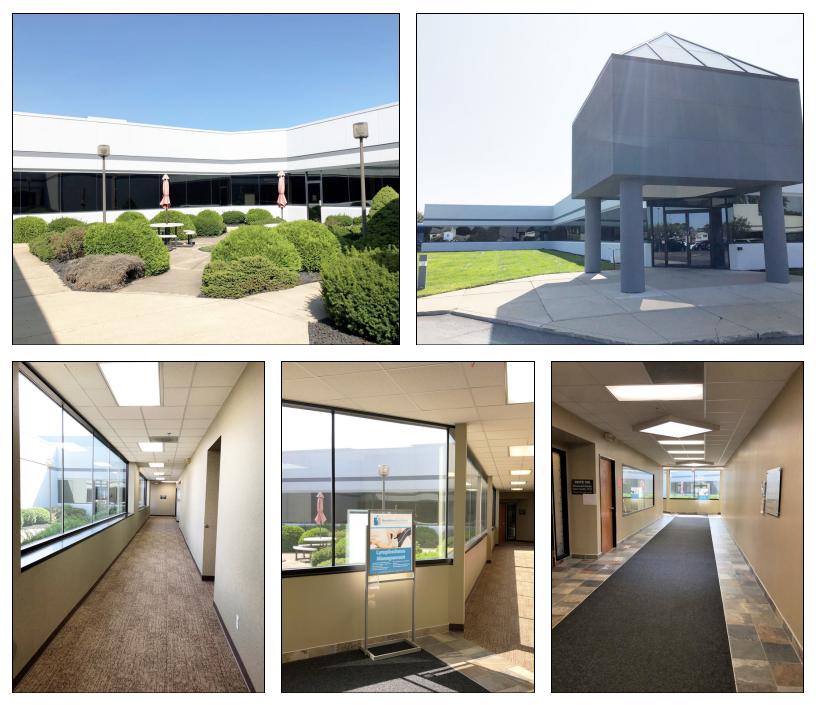

## **ADDITIONAL PHOTOS**

## **Property Information**

| Property Type    | Office                                                                                                        |
|------------------|---------------------------------------------------------------------------------------------------------------|
| Property Subtype | Medical                                                                                                       |
| Zoning           | Office                                                                                                        |
| Lot Size         | 4.62 Acres                                                                                                    |
| APN #            | 12-13-13-361-054                                                                                              |
| Corner Property  | No                                                                                                            |
| Amenities        | 24 Hour Access<br>Courtyard<br>Air Conditioning<br>Monument Signage<br>Bio-Tech/ Lab Space<br>Outdoor Seating |