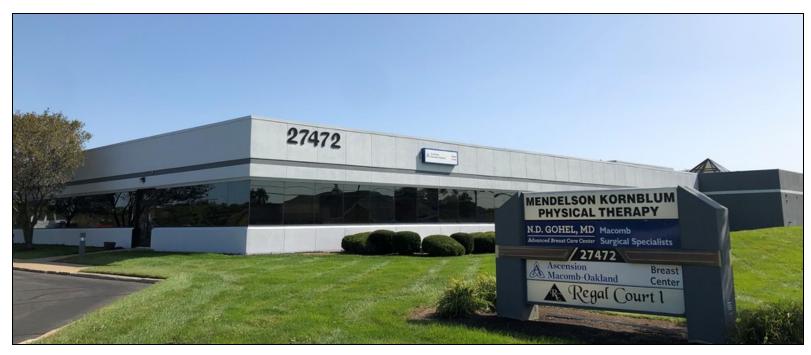

# **Property Highlights**

- 6,720 Square Feet Available
- Class "A" Medical Office Building
- Professionally Owned/Managed
- Expansive & Convenient Parking
- Minutes From Ascension Macomb-Oakland Hospital
- High Visibility Location with Quick Access to I-696, I-75 & I-94

### **Location Information**

| 7472 Schoenherr Rd |
|--------------------|
| Warren, MI 48088   |
| Macomb             |
| East               |
| No                 |
| I-696              |
|                    |