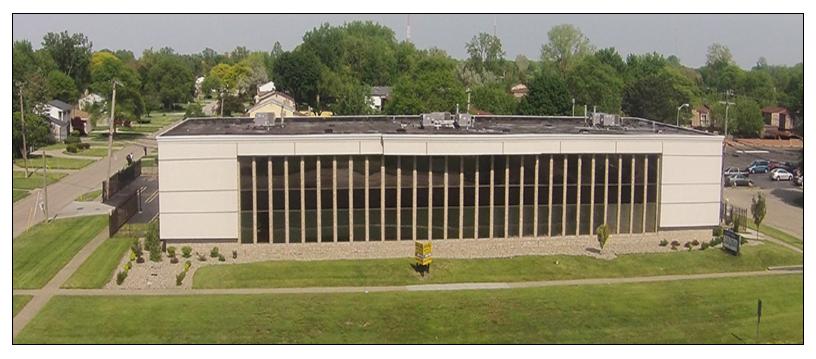

## **Property Highlights**

- Two-Story Multi-Tenant Medical Building
- 22,060 Square Foot Building
- 842 to 3,214 Square Feet Available for Lease
- Recently Renovated with High-end Finishes
- Close Proximity to Providence Hospital
- Excellent Owner/User/Investment Opportunity
- Surgical Center in Building
- Monument Signage
- Covered Parking & Gated Lot