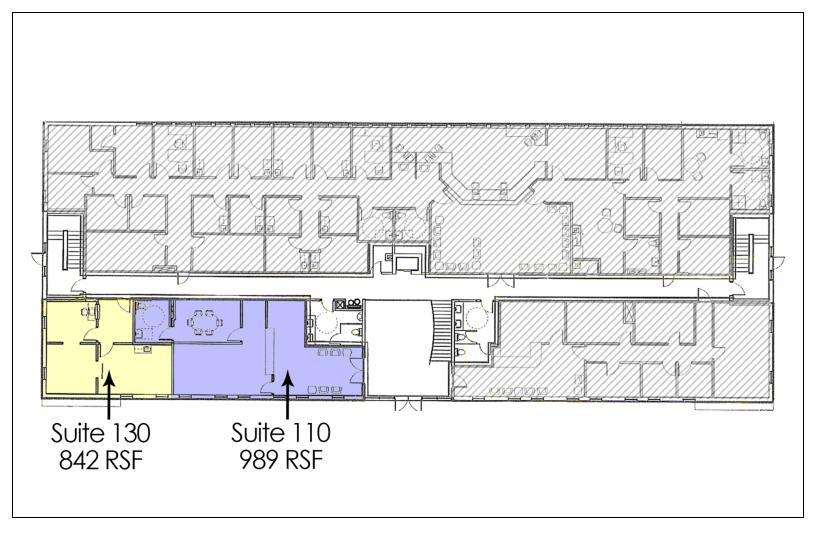

#### **FIRST FLOOR PLAN**

#### **Available Spaces**

| Suite     | Tenant    | Size (SF) | Lease Type   | Lease Rate    |
|-----------|-----------|-----------|--------------|---------------|
| Suite 110 | Available | 989 SF    | Full Service | Undisclosed   |
| Suite 130 | Available | 842 SF    | NNN          | \$12.00 SF/yr |