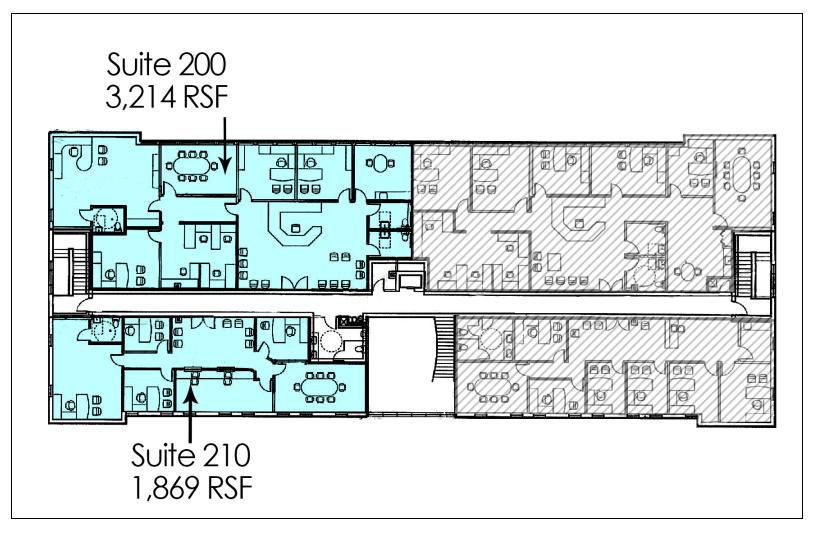

#### SECOND FLOOR PLAN

## **Available Spaces**

| Suite     | Tenant    | Size (SF) | Lease Type | Lease Rate    |
|-----------|-----------|-----------|------------|---------------|
| Suite 200 | Available | 3,214 SF  | NNN        | \$12.00 SF/yr |
| Suite 210 | Available | 1,869 SF  | NNN        | \$12.00 SF/yr |