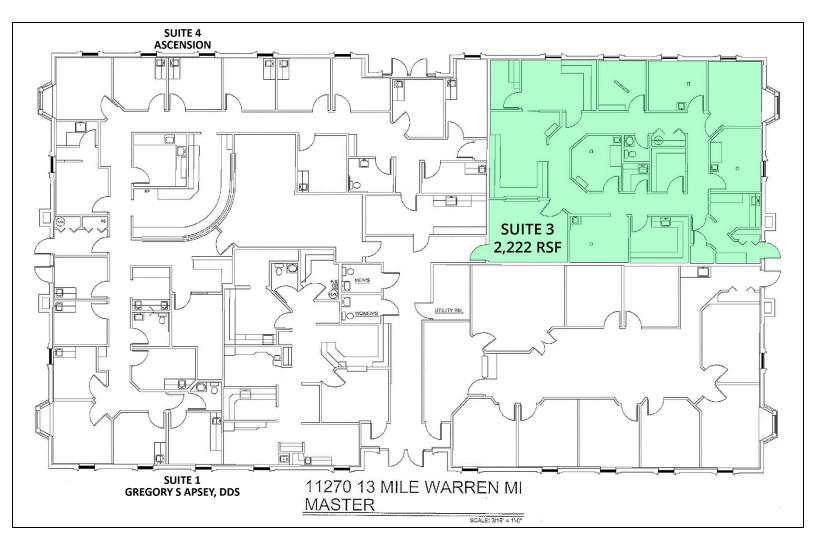

## **Available Suites**

| Pldg 11270 Suito |                |  |
|------------------|----------------|--|
| Bldg 11270 Suite | : 3 - Z,ZZZ SF |  |

```
$10.95 NNN
```

#### **Available Spaces**

| Suite              | Tenant    | Size (SF) | Lease Type | Lease Rate    |
|--------------------|-----------|-----------|------------|---------------|
| Bldg 11270 Suite 3 | Available | 2,222 SF  | NNN        | \$10.95 SF/yr |