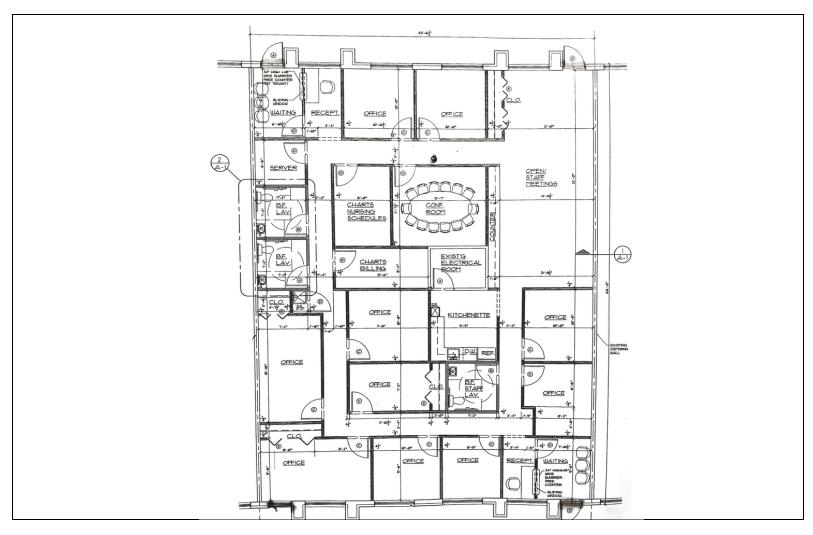

### **Available Suites**

| 6510 Town Center Suite A - | \$19.00 Gross + Utilities |
|----------------------------|---------------------------|
| 3,270 SF                   | \$19.00 Gloss + Otilities |

# **Available Space**

| Suite                    | Tenant    | Size (SF) | Lease Type        | Lease Rate    |
|--------------------------|-----------|-----------|-------------------|---------------|
| 6510 Town Center Suite A | Available | 3,270 SF  | Gross + Utilities | \$19.00 SF/yr |