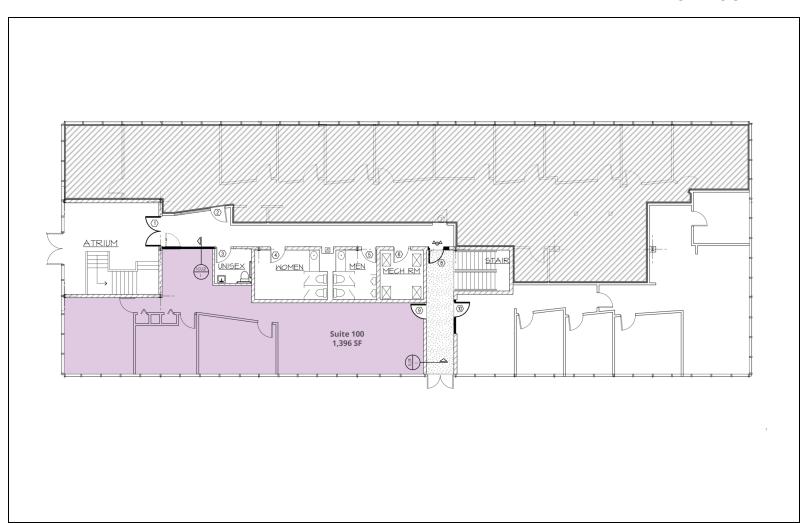

## **FIRST FLOOR PLAN**

# **Available Space**

| Suite     | Tenant    | Size (SF) | Lease Type  | Lease Rate    |  |
|-----------|-----------|-----------|-------------|---------------|--|
| Suite 100 | Available | 1,396 SF  | + Utilities | \$12.50 SF/yr |  |