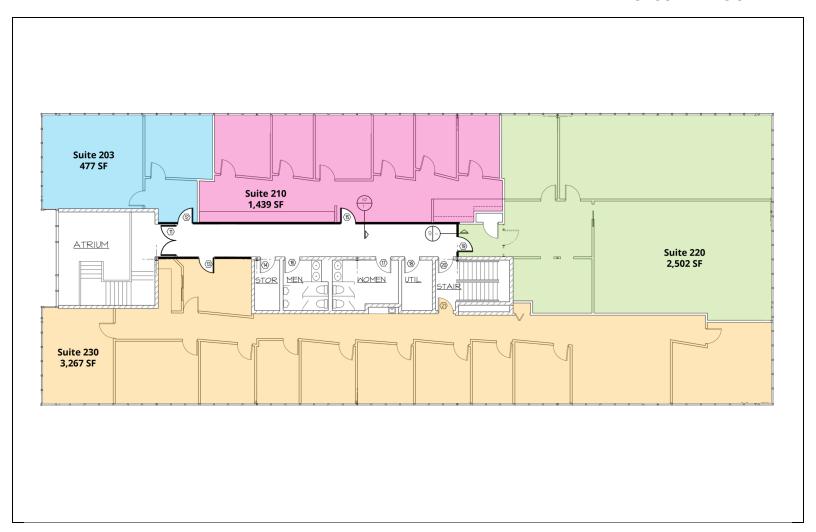

## SECOND FLOOR PLAN

# **Available Spaces**

| Suite     | Tenant    | Size (SF) | Lease Type  | Lease Rate    |
|-----------|-----------|-----------|-------------|---------------|
| Suite 203 | Available | 477 SF    | + Utilities | \$12.50 SF/yr |
| Suite 210 | Available | 1,439 SF  | + Utilities | \$12.50 SF/yr |
| Suite 220 | Available | 2,502 SF  | + Utilities | \$12.50 SF/yr |
| Suite 230 | Available | 3,267 SF  | + Utilities | \$12.50 SF/yr |