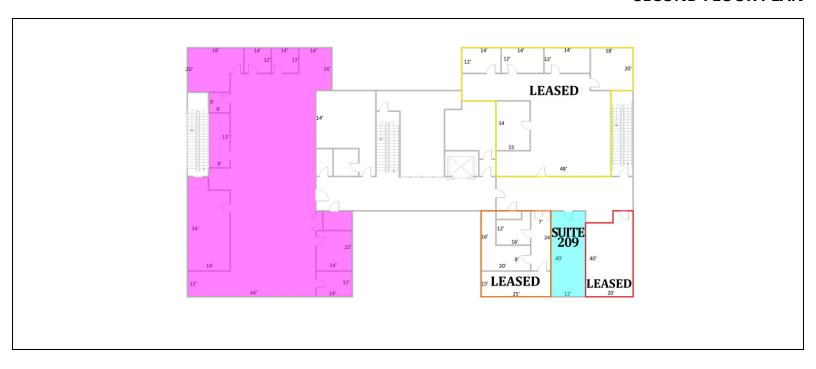

#### **Available Suites**

| Suite 209 - 538 SF | \$13.00 Modified Gross |
|--------------------|------------------------|

#### **SECOND FLOOR PLAN**

## **Available Spaces**

| Suite     | Tenant    | Size (SF) | Lease Type     | Lease Rate    |
|-----------|-----------|-----------|----------------|---------------|
| Suite 209 | Available | 538 SF    | Modified Gross | \$13.00 SF/yr |