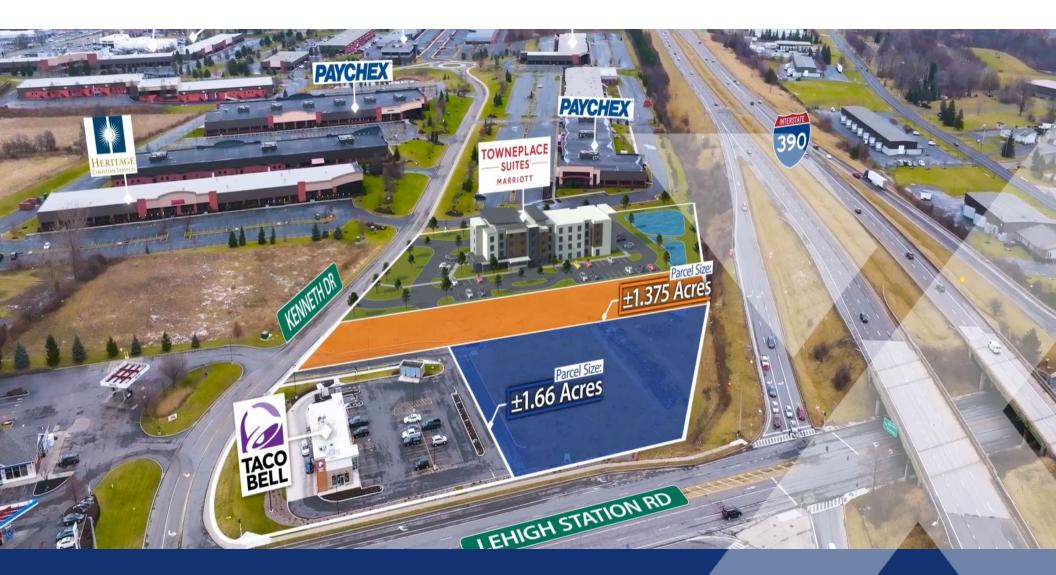

### LAND FOR SALE PRIME DEVELOPMENT OPPORTUNITY!

300 Kenneth Dr., Rochester, NY 14623

| Offering Summary |                         |
|------------------|-------------------------|
| Sale Price:      | \$550,000               |
| Lot Size:        | 6.5 Acres               |
| Zoning:          | Industrial / Commercial |
| Market:          | Rochester               |
| Submarket:       | Henrietta               |
| Traffic Count:   | 25,604                  |

#### **Property Overview**

PRIME DEVELOPMENT OPPORTUNITY! Introducing 300 Kenneth Dr., Rochester, NY 14623, a remarkable property offering endless potential. This expansive 6.5-acre land parcel is now available for sale, priced between \$550,000 and \$1,000,000. Nestled in the thriving market of Rochester, this site presents a golden opportunity for investors seeking a prime location for their next venture. Situated in the sought-after submarket of Henrietta, this property boasts high visibility and excellent accessibility to major highways. With a traffic count of 25,604 and being less than a mile from NYS Thruway (Rt I90), this site guarantees a steady flow of potential customers. Notably, the property features a shovel-ready approved out parcel with a drive-thru for a QSR, spread across approximately 1.66 acres and offered at \$1M. In addition, there are approximately 1.375 acres available at \$400K per acre, perfect for a range of commercial uses. With industrial zoning, this property invites a wide array of possibilities, including banks, convenience stores, retail outlets, restaurants, and more. The presence of a new Taco Bell and a Marriott hotel on this growing site adds to its allure. Don't miss the chance to capitalize on this incredible investment opportunity. Discover the limitless potential of 300 Kenneth Dr. and make your mark in the thriving Rochester market. Act now before this prime development opportunity slips away!

#### **Property Highlights**

- Shovel Ready Approved Outparcel w/ drive-thru ±1.0 Acres
- Great visibility from Highway I-390 and Lehigh Station Road