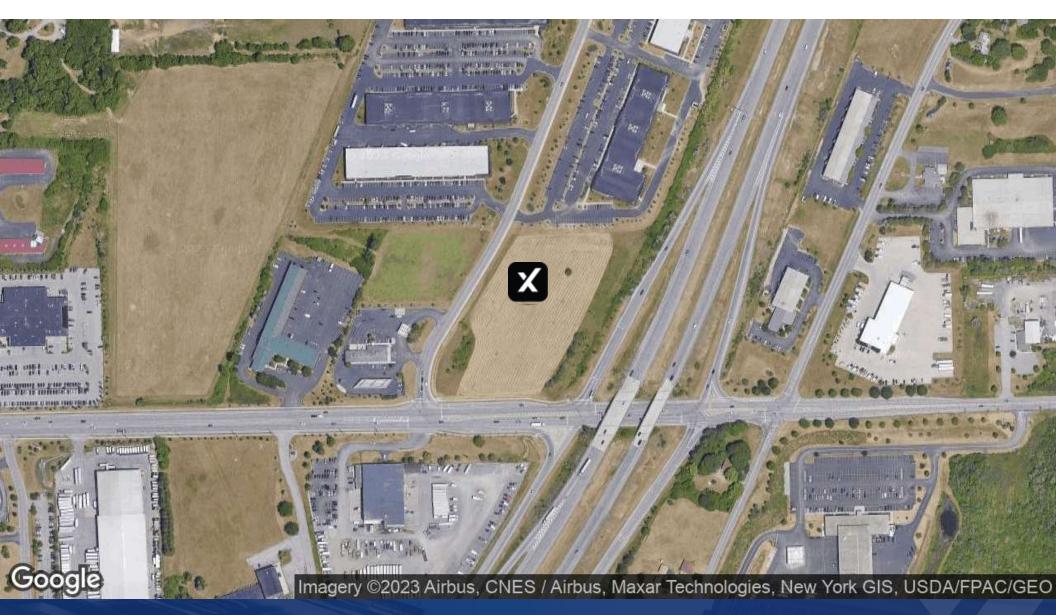

### LAND FOR SALE PRIME DEVELOPMENT OPPORTUNITY!

300 Kenneth Dr., Rochester, NY 14623

| Offering Summary |                         |
|------------------|-------------------------|
| Sale Price:      | \$550,000               |
| Lot Size:        | 6.5 Acres               |
| Zoning:          | Industrial / Commercial |
| Market:          | Rochester               |
| Submarket:       | Henrietta               |
| Traffic Count:   | 25,604                  |

#### **Property Overview**

PRIME DEVELOPMENT OPPORTUNITY! Introducing 300 Kenneth Dr., Rochester, NY 14623, a remarkable property offering endless potential. This expansive 6.5-acre land parcel is now available for sale, priced between \$550,000 and \$1,000,000. Nestled in the thriving market of Rochester, this site presents a golden opportunity for investors seeking a prime location for their next venture. Situated in the sought-after submarket of Henrietta, this property boasts high visibility and excellent accessibility to major highways. With a traffic count of 25,604 and being less than a mile from NYS Thruway (Rt I90), this site guarantees a steady flow of potential customers. Notably, the property features a shovel-ready approved out parcel with a drive-thru for a QSR, spread across approximately 1.66 acres and offered at \$1M. In addition, there are approximately 1.375 acres available at \$400K per acre, perfect for a range of commercial uses. With industrial zoning, this property invites a wide array of possibilities, including banks, convenience stores, retail outlets, restaurants, and more. The presence of a new Taco Bell and a Marriott hotel on this growing site adds to its allure. Don't miss the chance to capitalize on this incredible investment opportunity. Discover the limitless potential of 300 Kenneth Dr. and make your mark in the thriving Rochester market. Act now before this prime development opportunity slips away!

#### **Property Highlights**

- Shovel Ready Approved Outparcel w/ drive-thru ±1.0 Acres
- Great visibility from Highway I-390 and Lehigh Station Road