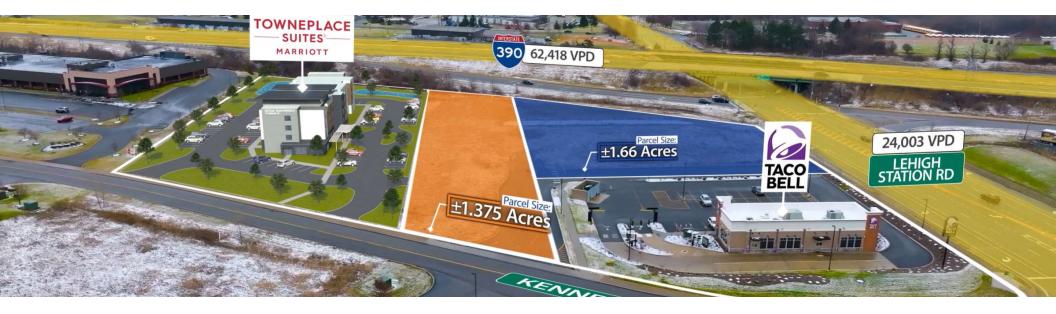

### LAND FOR SALE PRIME DEVELOPMENT OPPORTUNITY!

300 Kenneth Dr., Rochester, NY 14623

| Offering Summary |                         |
|------------------|-------------------------|
| Sale Price:      | \$550,000               |
| Lot Size:        | 6.5 Acres               |
| Zoning:          | Industrial / Commercial |
| Market:          | Rochester               |
| Submarket:       | Henrietta               |
| Traffic Count:   | 25,604                  |

#### **Property Overview**

PRIME DEVELOPMENT OPPORTUNITY! Introducing 300 Kenneth Dr., Rochester, NY 14623, a remarkable property offering endless potential. This expansive 6.5-acre land parcel is now available for sale, priced between \$550,000 and \$1,000,000. Nestled in the thriving market of Rochester, this site presents a golden opportunity for investors seeking a prime location for their next venture. Situated in the sought-after submarket of Henrietta, this property boasts high visibility and excellent accessibility to major highways. With a traffic count of 25,604 and being less than a mile from NYS Thruway (Rt I90), this site guarantees a steady flow of potential customers. Notably, the property features a shovel-ready approved out parcel with a drive-thru for a QSR, spread across approximately 1.66 acres and offered at \$1M. In addition, there are approximately 1.375 acres available at \$400K per acre, perfect for a range of commercial uses. With industrial zoning, this property invites a wide array of possibilities, including banks, convenience stores, retail outlets, restaurants, and more. The presence of a new Taco Bell and a Marriott hotel on this growing site adds to its allure. Don't miss the chance to capitalize on this incredible investment opportunity. Discover the limitless potential of 300 Kenneth Dr. and make your mark in the thriving Rochester market. Act now before this prime development opportunity slips away!

#### **Property Highlights**

- Shovel Ready Approved Outparcel w/ drive-thru ±1.0 Acres
- Great visibility from Highway I-390 and Lehigh Station Road

#### **Traffic Counts**

Lehigh Station Rd

25,604/day

\* Demographic data derived from 2020 ACS - US Census