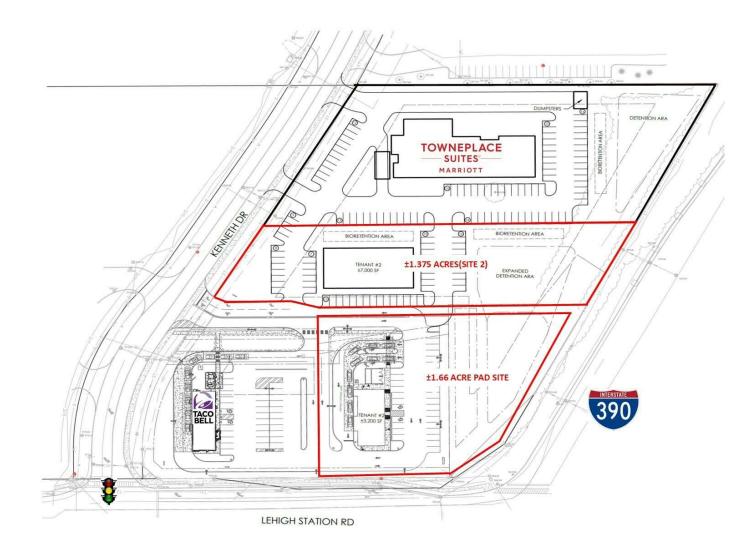

#### **Property Overview**

PRIME DEVELOPMENT OPPORTUNITY! Introducing 300 Kenneth Dr., Rochester, NY 14623, a remarkable property offering endless potential. This expansive 6.5-acre land parcel is now available for sale, priced between \$550,000 and \$1,000,000. Nestled in the thriving market of Rochester, this site presents a golden opportunity for investors seeking a prime location for their next venture. Situated in the sought-after submarket of Henrietta, this property boasts high visibility and excellent accessibility to major highways. With a traffic count of 25,604 and being less than a mile from NYS Thruway (Rt I90), this site guarantees a steady flow of potential customers. Notably, the property features a shovel-ready approved out parcel with a drive-thru for a QSR, spread across approximately 1.66 acres and offered at \$1M. In addition, there are approximately 1.375 acres available at \$400K per acre, perfect for a range of commercial uses. With industrial zoning, this property invites a wide array of possibilities, including banks, convenience stores, retail outlets, restaurants, and more. The presence of a new Taco Bell and a Marriott hotel on this growing site adds to its allure. Don't miss the chance to capitalize on this incredible investment opportunity. Discover the limitless potential of 300 Kenneth Dr. and make your mark in the thriving Rochester market. Act now before this prime development opportunity slips away!

### FOR SALE PRIME DEVELOPMENT OPPORTUNITY!

300 Kenneth Dr., Rochester, NY 14623

|             | # of Lots 2 | Total Lot Size 1.37 | '5 Acres    | Total Lot Price \$550,000   Best Use Retail |  |
|-------------|-------------|---------------------|-------------|---------------------------------------------|--|
| Status      | Sub-Type    | Size                | Price       | Zoning                                      |  |
| Pending     | Retail-Pad  | 1.66 Acres          | \$1,000,000 | Commercial / Industrial                     |  |
| Available   | Retail      | 1.375 Acres         | \$550,000   | Commercial / Industrial                     |  |
| Unavailable | Retail-Pad  | 1.176 Acres         | N/A         | Taco Bell                                   |  |
| Sold        | Retail      | 2.719 Acres         | \$1,087,600 | Approved Townplace Suite by Marriott        |  |