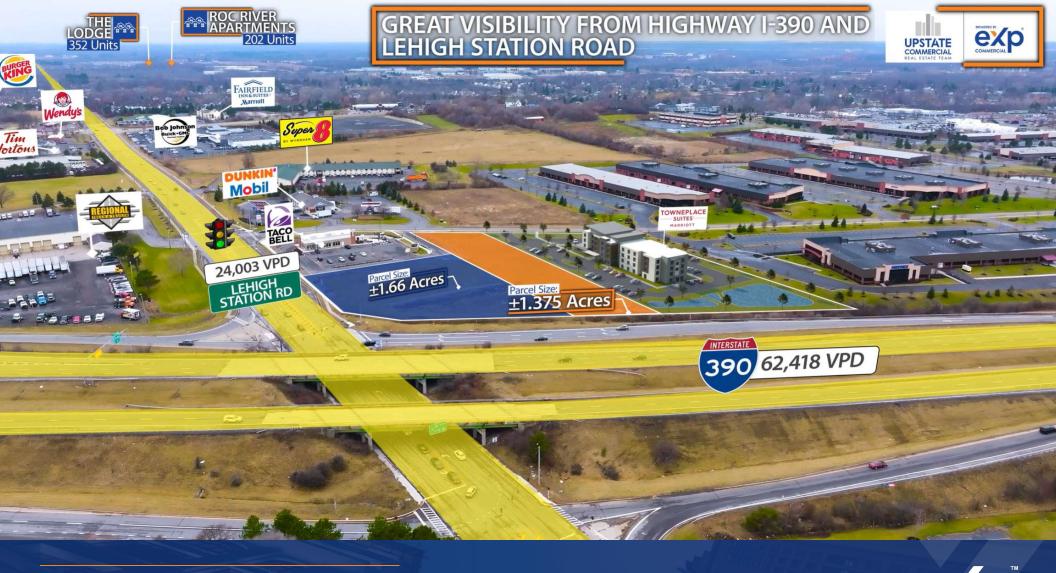

#### **Property Overview**

PRIME DEVELOPMENT OPPORTUNITY! Introducing 300 Kenneth Dr., Rochester, NY 14623, a remarkable property offering endless potential. This expansive 6.5-acre land parcel is now available for sale, priced between \$550,000 and \$1,000,000. Nestled in the thriving market of Rochester, this site presents a golden opportunity for investors seeking a prime location for their next venture. Situated in the sought-after submarket of Henrietta, this property boasts high visibility and excellent accessibility to major highways. With a traffic count of 25,604 and being less than a mile from NYS Thruway (Rt I90), this site guarantees a steady flow of potential customers. Notably, the property features a shovel-ready approved out parcel with a drive-thru for a QSR, spread across approximately 1.66 acres and offered at \$1M. In addition, there are approximately 1.375 acres available at \$400K per acre, perfect for a range of commercial uses. With industrial zoning, this property invites a wide array of possibilities, including banks, convenience stores, retail outlets, restaurants, and more. The presence of a new Taco Bell and a Marriott hotel on this growing site adds to its allure. Don't miss the chance to capitalize on this incredible investment opportunity. Discover the limitless potential of 300 Kenneth Dr. and make your mark in the thriving Rochester market. Act now before this prime development opportunity slips away!

#### **Property Highlights**

- Shovel Ready Approved Outparcel w/ drive-thru ±1.0 Acres
- Great visibility from Highway I-390 and Lehigh Station Road

#### **Traffic Counts**

Lehigh Station Rd

25,604/day

\* Demographic data derived from 2020 ACS - US Census