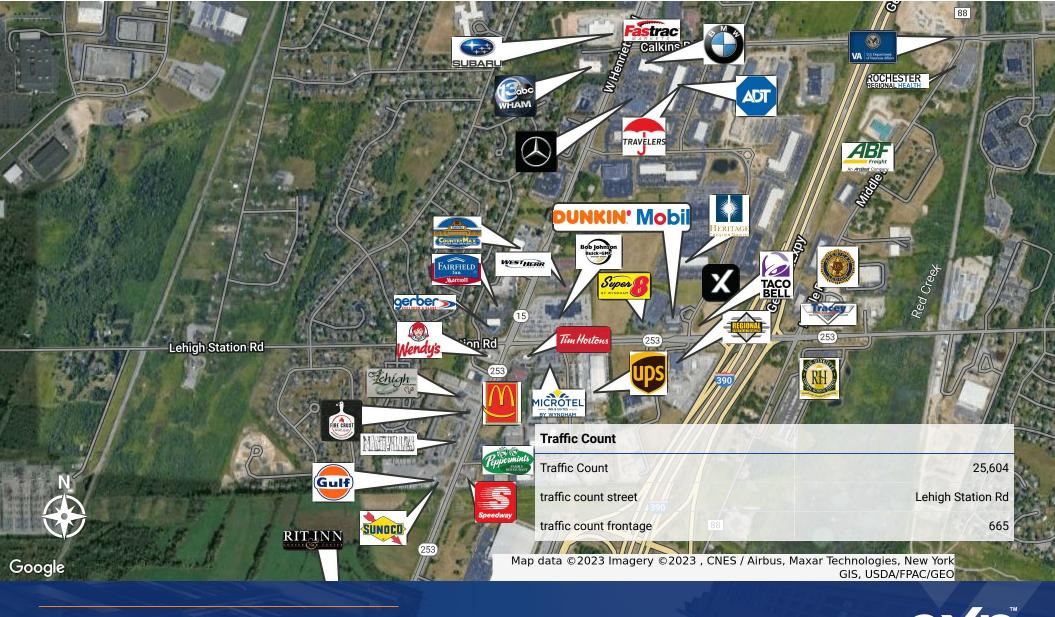

#### **Traffic Counts**

Lehigh Station Rd

25,604/day

\* Demographic data derived from 2020 ACS - US Census