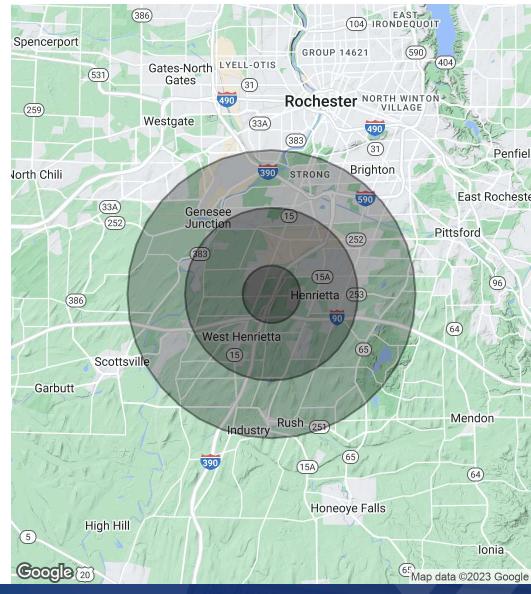

### LAND FOR SALE | PRIME DEVELOPMENT OPPORTUNITY!

300 Kenneth Dr., Rochester, NY 14623

| Population           | 1 Mile   | 3 Miles  | 5 Miles  |
|----------------------|----------|----------|----------|
| Total Population     | 3,598    | 22,533   | 70,368   |
| Average Age          | 41.1     | 38.1     | 37.3     |
| Average Age (Male)   | 39.0     | 37.2     | 36.2     |
| Average Age (Female) | 41.6     | 39.0     | 38.4     |
| Households & Income  | 1 Mile   | 3 Miles  | 5 Miles  |
| Total Households     | 1,523    | 9,808    | 27,940   |
| # of Persons per HH  | 2.4      | 2.3      | 2.5      |
| Average HH Income    | \$68,945 | \$62,196 | \$77,525 |
|                      |          |          |          |

#### **Traffic Counts**

Lehigh Station Rd

25,604/day

\* Demographic data derived from 2020 ACS - US Census