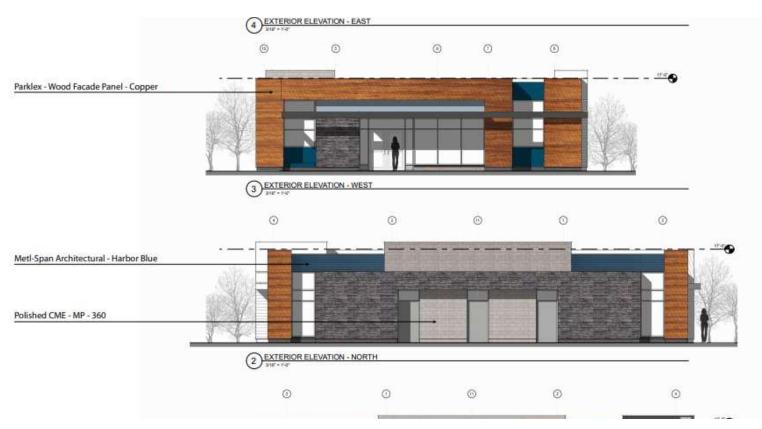

#### **Property Overview**

Looking for the perfect location for your restaurant, professional office, or retail business? Look no further than 2055 Fairport Nine Mile Point Rd. in Penfield, NY. This prime retail space offers an incredible opportunity to establish your presence in a high-traffic area with great visibility. With a building size of 3,200 SF and a lot size of 0.07 acres, this property has been approved to be built and will provide ample space for your business needs. The available space can be leased as a whole or divided into smaller suites to suit your requirements. Situated in Penfield's retail corridor, just minutes from Fairport and Webster, this location offers easy ingress/egress and is surrounded by a thriving community. The property features LB-Limited Business zoning, making it suitable for a variety of commercial uses. Don't miss out on this incredible opportunity.