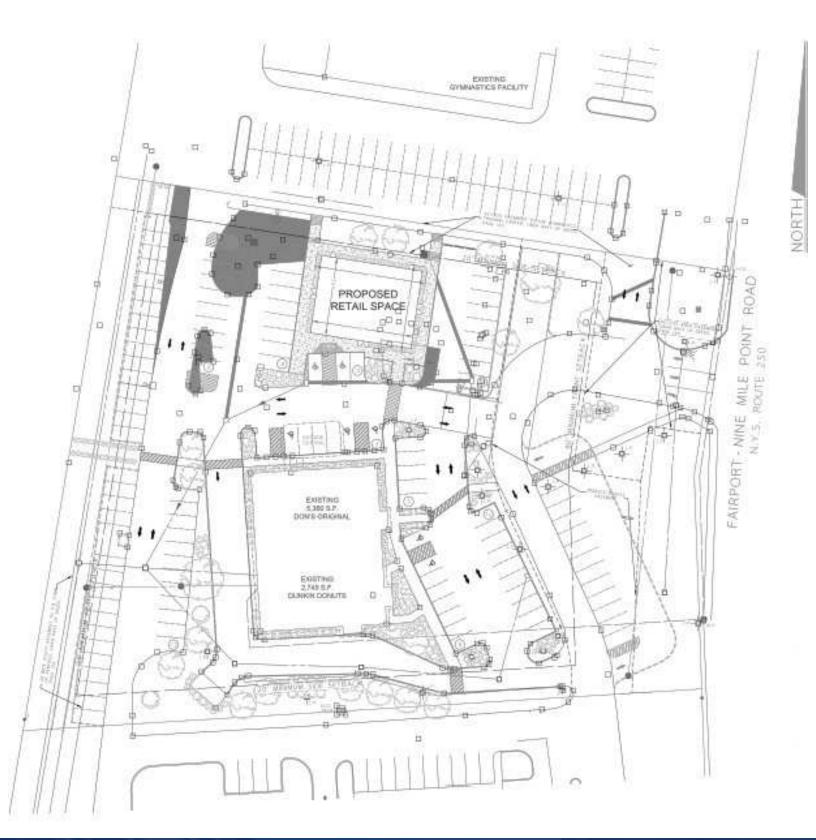

#### **Property Overview**

Looking for the perfect location for your restaurant, professional office, or retail business? Look no further than 2055 Fairport Nine Mile Point Rd. in Penfield, NY. This prime retail space offers an incredible opportunity to establish your presence in a high-traffic area with great visibility. With a building size of 3,200 SF and a lot size of 0.07 acres, this property has been approved to be built and will provide ample space for your business needs. The available space can be leased as a whole or divided into smaller suites to suit your requirements. Situated in Penfield's retail corridor, just minutes from Fairport and Webster, this location offers easy ingress/egress and is surrounded by a thriving community. The property features LB-Limited Business zoning, making it suitable for a variety of commercial uses. Don't miss out on this incredible opportunity.