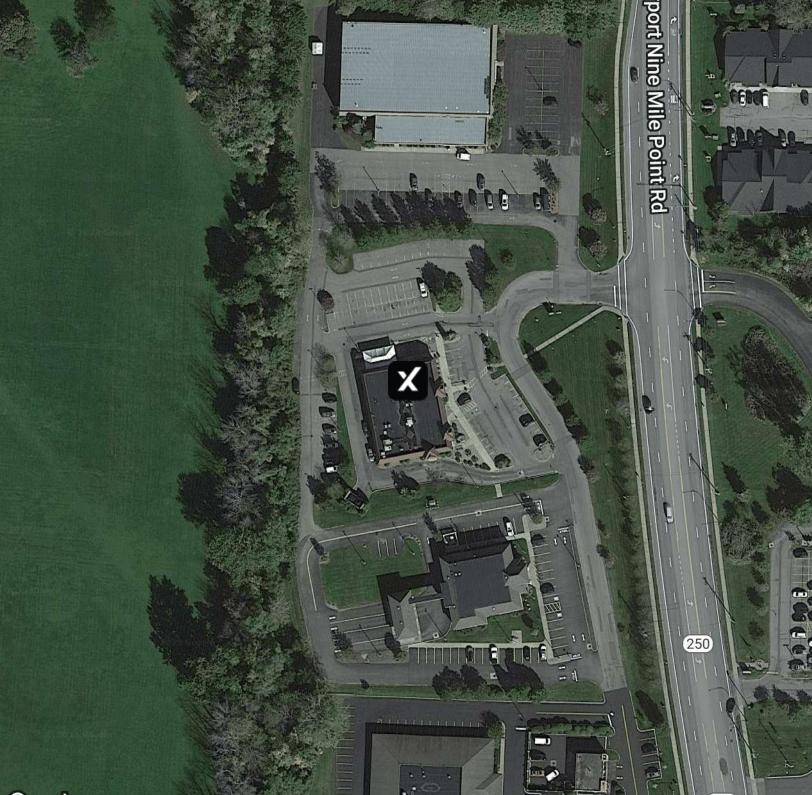

#### **Property Overview**

Looking for the perfect location for your restaurant, professional office, or retail business? Look no further than 2055 Fairport Nine Mile Point Rd. in Penfield, NY. This prime retail space offers an incredible opportunity to establish your presence in a high-traffic area with great visibility. With a building size of 3,200 SF and a lot size of 0.07 acres, this property has been approved to be built and will provide ample space for your business needs. The available space can be leased as a whole or divided into smaller suites to suit your requirements. Situated in Penfield's retail corridor, just minutes from Fairport and Webster, this location offers easy ingress/egress and is surrounded by a thriving community. The property features LB-Limited Business zoning, making it suitable for a variety of commercial uses. Don't miss out on this incredible opportunity.