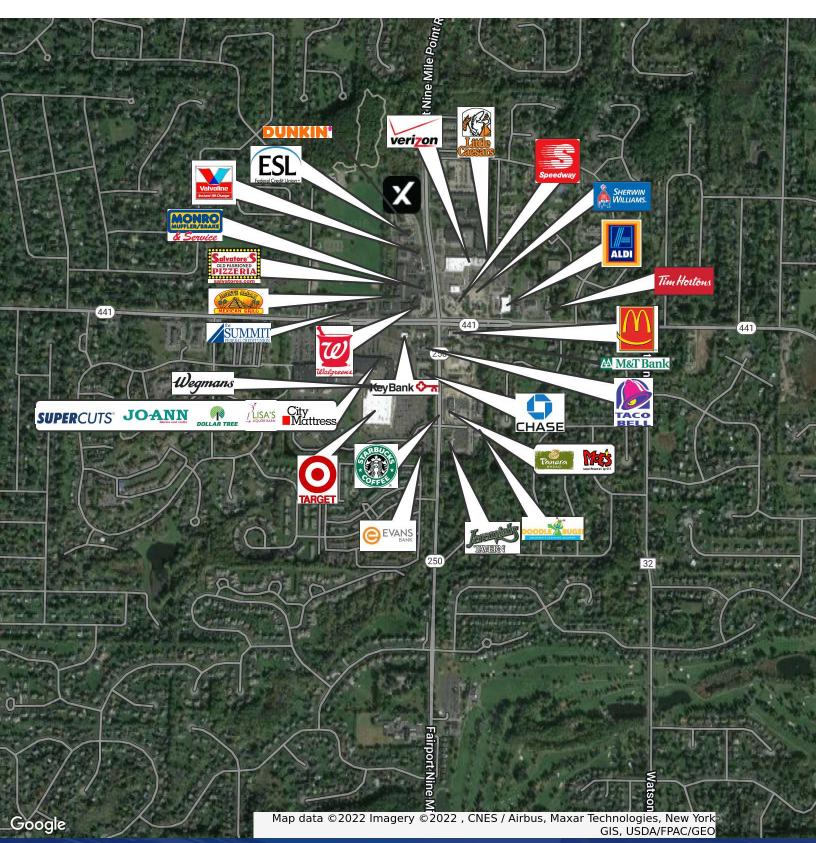

#### **Property Overview**

Looking for the perfect location for your restaurant, professional office, or retail business? Look no further than 2055 Fairport Nine Mile Point Rd. in Penfield, NY. This prime retail space offers an incredible opportunity to establish your presence in a high-traffic area with great visibility. With a building size of 3,200 SF and a lot size of 0.07 acres, this property has been approved to be built and will provide ample space for your business needs. The available space can be leased as a whole or divided into smaller suites to suit your requirements. Situated in Penfield's retail corridor, just minutes from Fairport and Webster, this location offers easy ingress/egress and is surrounded by a thriving community. The property features LB-Limited Business zoning, making it suitable for a variety of commercial uses. Don't miss out on this incredible opportunity.

### **Property Highlights**

- Prime Retail Location
- Great Traffic Counts
- Great Visibility