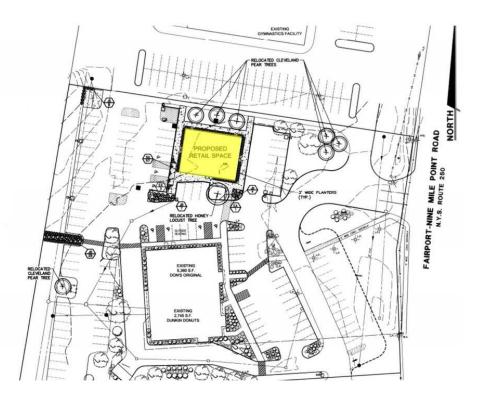

#### **Property Overview**

Looking for the perfect location for your restaurant, professional office, or retail business? Look no further than 2055 Fairport Nine Mile Point Rd. in Penfield, NY. This prime retail space offers an incredible opportunity to establish your presence in a high-traffic area with great visibility. With a building size of 3,200 SF and a lot size of 0.07 acres, this property has been approved to be built and will provide ample space for your business needs. The available space can be leased as a whole or divided into smaller suites to suit your requirements. Situated in Penfield's retail corridor, just minutes from Fairport and Webster, this location offers easy ingress/egress and is surrounded by a thriving community. The property features LB-Limited Business zoning, making it suitable for a variety of commercial uses. Don't miss out on this incredible opportunity.