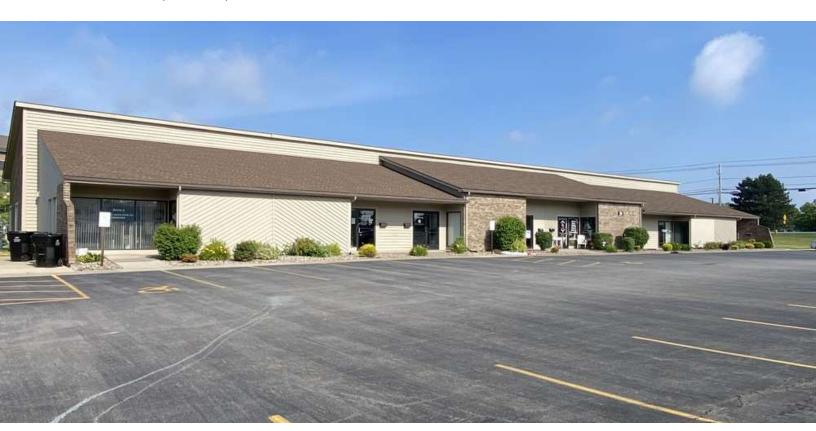

### **Property Overview**

±1,200 SF office suite in Greece NY is available for lease. The suite has a front and rear entrance, separately metered gas and electricity with tenant controlled thermostat. Other utilities available are Spectrum cable, internet, and phone; Frontier phone/internet service available. Flexible terms and build-to-suits are also available.

### **Property Highlights**

- · Walking distance to Unity Hospital
- Listed rate may not include certain utilities, building services and property expenses
- Space is in Excellent Condition
- Fully Built Out as Standard Office