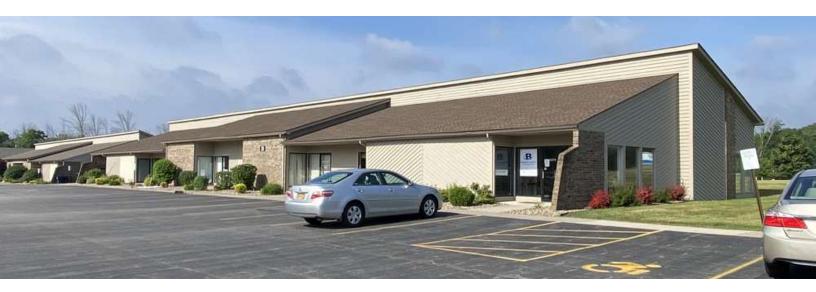

### **Property Overview**

±1,200 SF office suite in Greece NY is available for lease. The suite has a front and rear entrance, separately metered gas and electricity with tenant controlled thermostat. Other utilities available are Spectrum cable, internet, and phone; Frontier phone/internet service available. Flexible terms and build-to-suits are also available.

### **Property Highlights**

- · Walking distance to Unity Hospital
- Listed rate may not include certain utilities, building services and property expenses
- Space is in Excellent Condition
- Fully Built Out as Standard Office