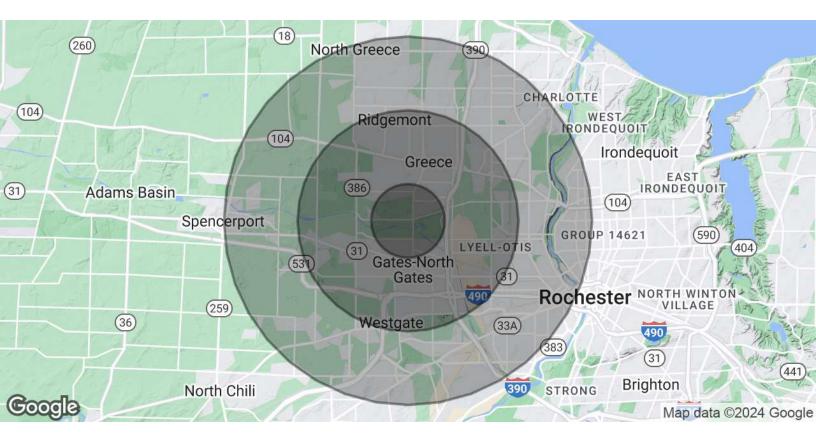

31 Erie Canal Dr, Greece, NY 14626

**Video Tour** 

31 Erie Canal Dr, Greece, NY 14626

| 1 Mile    | 3 Miles                                         | 5 Miles                                                                                                                                                                                                  |
|-----------|-------------------------------------------------|----------------------------------------------------------------------------------------------------------------------------------------------------------------------------------------------------------|
| 4,584     | 60,733                                          | 184,923                                                                                                                                                                                                  |
| 43.3      | 42.5                                            | 38.6                                                                                                                                                                                                     |
| 40.3      | 40.0                                            | 36.7                                                                                                                                                                                                     |
| 46.1      | 44.8                                            | 40.3                                                                                                                                                                                                     |
| 1 Mile    | 3 Miles                                         | 5 Miles                                                                                                                                                                                                  |
| 1,922     | 24,977                                          | 73,495                                                                                                                                                                                                   |
| 2.4       | 2.4                                             | 2.5                                                                                                                                                                                                      |
| \$61,635  | \$58,987                                        | \$56,067                                                                                                                                                                                                 |
| \$141,937 | \$133,245                                       | \$123,826                                                                                                                                                                                                |
|           | 4,584 43.3 40.3 46.1  1 Mile 1,922 2.4 \$61,635 | 4,584       60,733         43.3       42.5         40.3       40.0         46.1       44.8         1 Mile       3 Miles         1,922       24,977         2.4       2.4         \$61,635       \$58,987 |

<sup>\*</sup> Demographic data derived from 2020 ACS - US Census

31 Erie Canal Dr, Greece, NY 14626