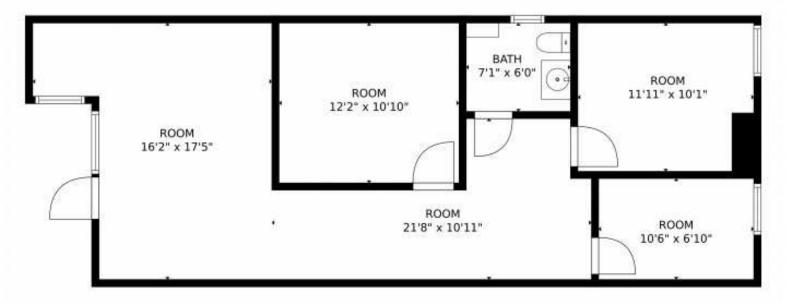

### **Property Overview**

±1,200 SF office suite in Greece NY is available for lease. The suite has a front and rear entrance, separately metered gas and electricity with tenant controlled thermostat. Other utilities available are Spectrum cable, internet, and phone; Frontier phone/internet service available. Flexible terms and build-to-suits are also available.

### **Property Highlights**

- · Walking distance to Unity Hospital
- Listed rate may not include certain utilities, building services and property expenses
- Space is in Excellent Condition
- Fully Built Out as Standard Office