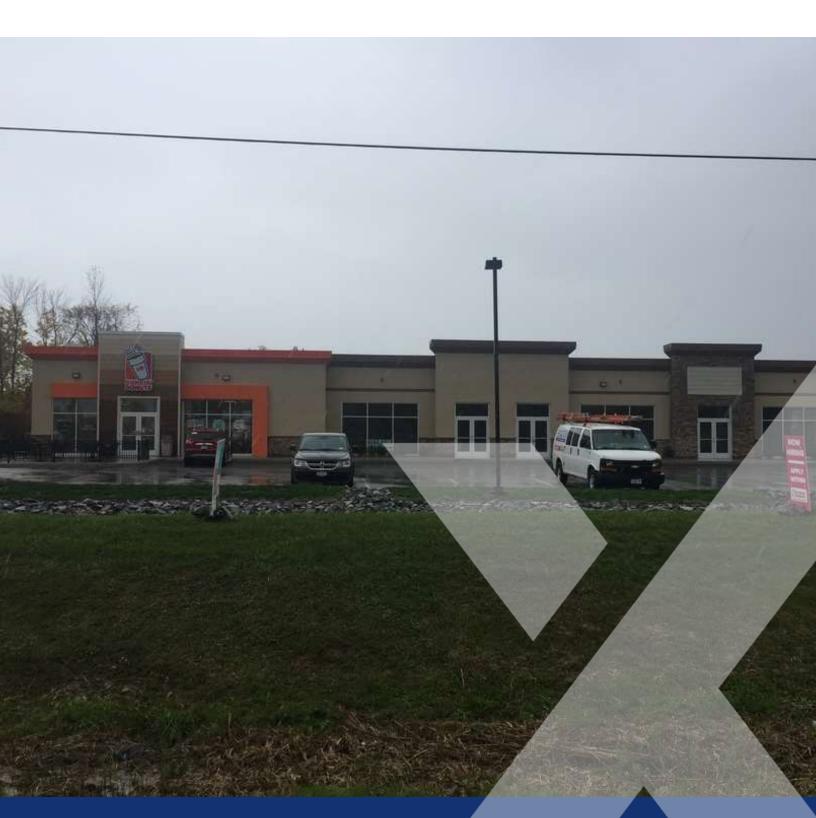

## **Property Overview**

Dunkin' Anchored Retail Strip Plaza 1873 State Route 104, Ontario, NY 14519 Discover an incredible retail opportunity in the heart of Ontario, NY. Introducing the Dunkin' Anchored Retail Strip Plaza, a brand-new development boasting exceptional visibility and a prime location on State Route 104. With Dunkin' as an anchored tenant, this strip plaza is perfectly positioned in a high-traffic area, ensuring maximum exposure for your business. Offering flexible lease options, this property presents a range of retail spaces available for lease, ranging from 1,395 to 4,204 square feet. The building itself spans an impressive 6,164 square feet, and there is an additional 1.0 acre of land available for development or out-parcel opportunities. You'll have plenty of room to bring your vision to life and cater to the needs of the local community. With State Route 104 frontage and great visibility, this property is a prime choice for businesses looking to make a statement. The easy ingress and egress make it effortless for customers to access your establishment, while the heavy traffic volume ensures a constant flow of potential customers. Don't miss your chance to be a part of this exciting retail destination.

#### **Property Highlights**

- State Route 104 Frontage
- Easy Ingress & Egress
- Adjacent to new development with Dunkin Donuts as an anchored tenant!
- · Heavy Traffic County

585.735.7739 michaelconroyrealty@gmail.com