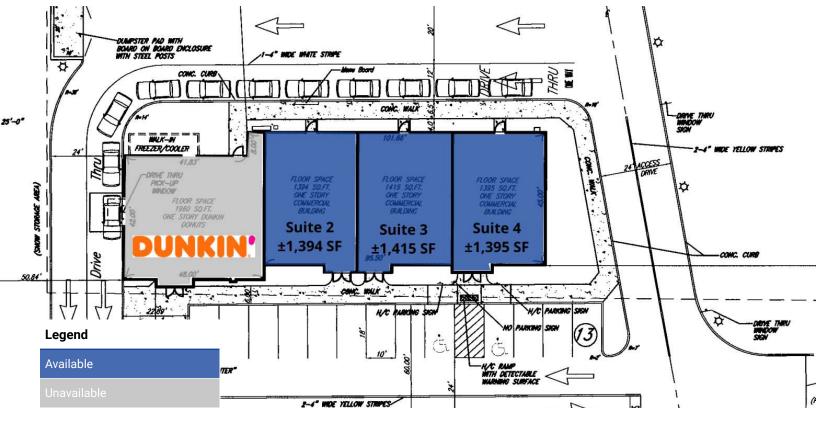

#### **Offering Summary**

| Lease Rate:    | \$14.50 SF/yr (NNN) |
|----------------|---------------------|
| Building Size: | 6,164 SF            |
| Available SF:  | 1,394 - 4,200 SF    |
| Lot Size:      | 5.01 Acres          |
| Year Built:    | 2016                |
| Zoning:        | ВТ                  |
| Market:        | Ontario             |
| Submarket:     | Ontario             |
| Traffic Count: | 21,309              |

## **Property Overview**

Dunkin' Anchored Retail Strip Plaza 1873 State Route 104, Ontario, NY 14519 Discover an incredible retail opportunity in the heart of Ontario, NY. Introducing the Dunkin' Anchored Retail Strip Plaza, a brand-new development boasting exceptional visibility and a prime location on State Route 104. With Dunkin' as an anchored tenant, this strip plaza is perfectly positioned in a high-traffic area, ensuring maximum exposure for your business. Offering flexible lease options, this property presents a range of retail spaces available for lease, ranging from 1,395 to 4,204 square feet. The building itself spans an impressive 6,164 square feet, and there is an additional 1.0 acre of land available for development or out-parcel opportunities. You'll have plenty of room to bring your vision to life and cater to the needs of the local community. With State Route 104 frontage and great visibility, this property is a prime choice for businesses looking to make a statement. The easy ingress and egress make it effortless for customers to access your establishment, while the heavy traffic volume ensures a constant flow of potential customers. Don't miss your chance to be a part of this exciting retail destination.

## **Available Spaces**

| Suite                        | Tenant    | Size             | Туре | Rate          | Description                                                                                                                                                                                                                                                                   |
|------------------------------|-----------|------------------|------|---------------|-------------------------------------------------------------------------------------------------------------------------------------------------------------------------------------------------------------------------------------------------------------------------------|
| 1873 State Route 104 Suite 2 | Available | 1,394 - 4,200 SF | NNN  | \$14.50 SF/yr | Up to +/- 4,200 SF of Retail Space Available For Lease! These suites can be divided to suit the tenant. These brand-new suites would be delivered vanilla; custom buildouts are available upon request. The site offers ample parking and excellent visibility from the road. |