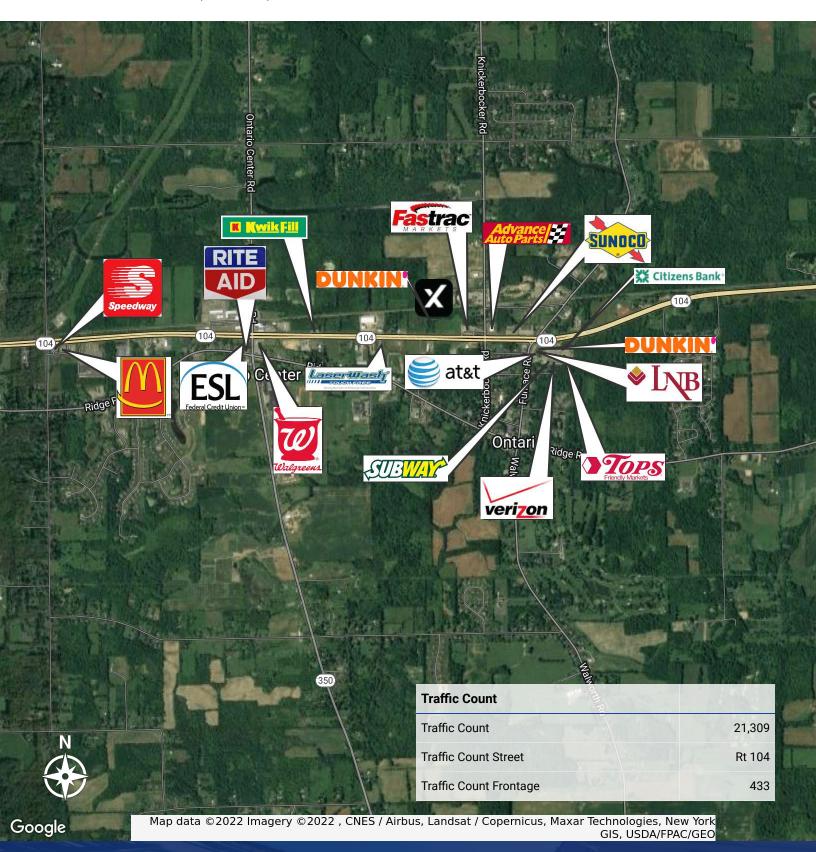

#### **Offering Summary**

| Lease Rate:    | \$14.50 SF/yr (NNN) |
|----------------|---------------------|
| Building Size: | 6,164 SF            |
| Available SF:  | 1,394 - 4,200 SF    |
| Lot Size:      | 5.01 Acres          |
| Year Built:    | 2016                |
| Zoning:        | ВТ                  |
| Market:        | Ontario             |
| Submarket:     | Ontario             |
| Traffic Count: | 21,309              |

## **Property Overview**

Dunkin' Anchored Retail Strip Plaza 1873 State Route 104, Ontario, NY 14519 Discover an incredible retail opportunity in the heart of Ontario, NY. Introducing the Dunkin' Anchored Retail Strip Plaza, a brand-new development boasting exceptional visibility and a prime location on State Route 104. With Dunkin' as an anchored tenant, this strip plaza is perfectly positioned in a high-traffic area, ensuring maximum exposure for your business. Offering flexible lease options, this property presents a range of retail spaces available for lease, ranging from 1,395 to 4,204 square feet. The building itself spans an impressive 6,164 square feet, and there is an additional 1.0 acre of land available for development or out-parcel opportunities. You'll have plenty of room to bring your vision to life and cater to the needs of the local community. With State Route 104 frontage and great visibility, this property is a prime choice for businesses looking to make a statement. The easy ingress and egress make it effortless for customers to access your establishment, while the heavy traffic volume ensures a constant flow of potential customers. Don't miss your chance to be a part of this exciting retail destination.

#### **Property Highlights**

- State Route 104 Frontage
- Easy Ingress & Egress
- Adjacent to new development with Dunkin Donuts as an anchored tenant!
- · Heavy Traffic County

585.735.7739 michaelconroyrealty@gmail.com