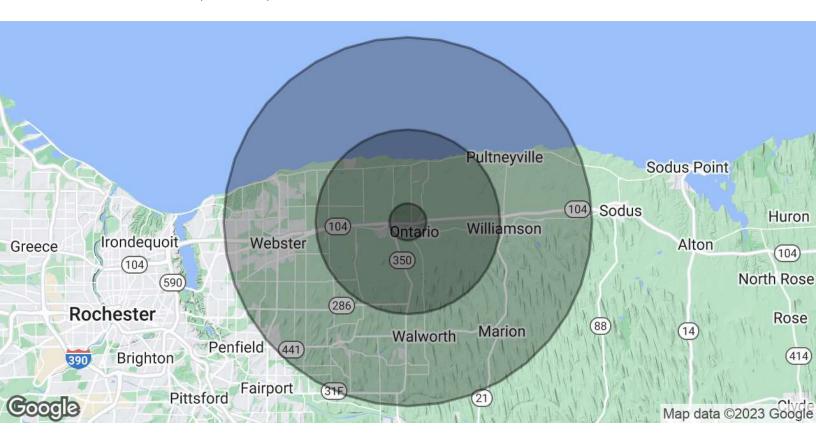

1873 State route 104, Ontario, NY 14519

| Population           | 1 Mile    | 5 Miles   | 10 Miles  |
|----------------------|-----------|-----------|-----------|
| Total Population     | 1,116     | 19,627    | 72,583    |
| Average Age          | 39.6      | 40.1      | 39.7      |
| Average Age (Male)   | 38.0      | 39.3      | 38.7      |
| Average Age (Female) | 40.9      | 40.9      | 40.3      |
| Households & Income  | 1 Mile    | 5 Miles   | 10 Miles  |
| Total Households     | 424       | 7,255     | 27,293    |
| # of Persons per HH  | 2.6       | 2.7       | 2.7       |
| Average HH Income    | \$70,720  | \$73,899  | \$76,322  |
| Average House Value  | \$136,702 | \$140,065 | \$168,168 |

<sup>\*</sup> Demographic data derived from 2020 ACS - US Census

1873 State route 104, Ontario, NY 14519