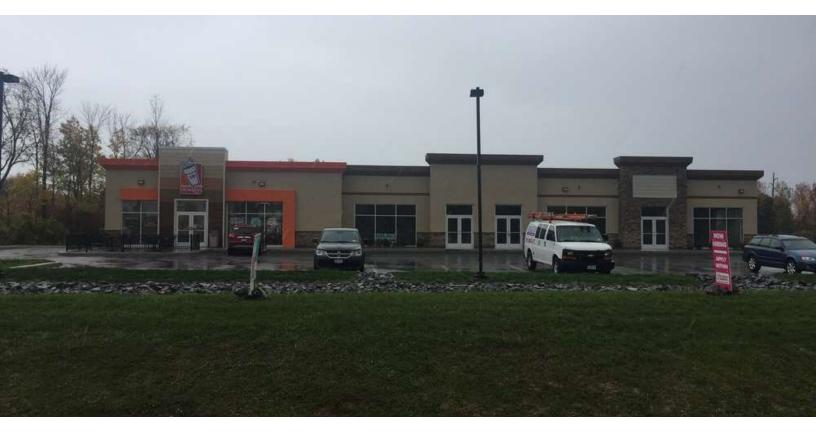

## **Property Overview**

Dunkin' Anchored Retail Strip Plaza 1873 State Route 104, Ontario, NY 14519 Discover an incredible retail opportunity in the heart of Ontario, NY. Introducing the Dunkin' Anchored Retail Strip Plaza, a brand-new development boasting exceptional visibility and a prime location on State Route 104. With Dunkin' as an anchored tenant, this strip plaza is perfectly positioned in a high-traffic area, ensuring maximum exposure for your business. Offering flexible lease options, this property presents a range of retail spaces available for lease, ranging from 1,395 to 4,204 square feet. The building itself spans an impressive 6,164 square feet, and there is an additional 1.0 acre of land available for development or out-parcel opportunities. You'll have plenty of room to bring your vision to life and cater to the needs of the local community. With State Route 104 frontage and great visibility, this property is a prime choice for businesses looking to make a statement. The easy ingress and egress make it effortless for customers to access your establishment, while the heavy traffic volume ensures a constant flow of potential customers. Don't miss your chance to be a part of this exciting retail destination.

#### **Property Highlights**

- State Route 104 Frontage
- Easy Ingress & Egress
- Adjacent to new development with Dunkin Donuts as an anchored tenant!
- · Heavy Traffic County

585.735.7739 michaelconroyrealty@gmail.com