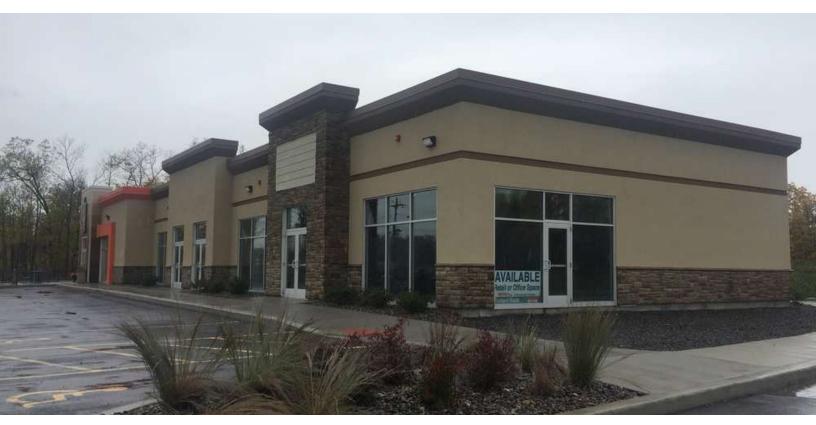

## **Property Overview**

Dunkin' Anchored Retail Strip Plaza 1873 State Route 104, Ontario, NY 14519 Discover an incredible retail opportunity in the heart of Ontario, NY. Introducing the Dunkin' Anchored Retail Strip Plaza, a brand-new development boasting exceptional visibility and a prime location on State Route 104. With Dunkin' as an anchored tenant, this strip plaza is perfectly positioned in a high-traffic area, ensuring maximum exposure for your business. Offering flexible lease options, this property presents a range of retail spaces available for lease, ranging from 1,395 to 4,204 square feet. The building itself spans an impressive 6,164 square feet, and there is an additional 1.0 acre of land available for development or out-parcel opportunities. You'll have plenty of room to bring your vision to life and cater to the needs of the local community. With State Route 104 frontage and great visibility, this property is a prime choice for businesses looking to make a statement. The easy ingress and egress make it effortless for customers to access your establishment, while the heavy traffic volume ensures a constant flow of potential customers. Don't miss your chance to be a part of this exciting retail destination.

## **Available Spaces**

| Suite                        | Tenant    | Size             | Туре | Rate          | Description                                                                                                                                                                                                                                                                   |
|------------------------------|-----------|------------------|------|---------------|-------------------------------------------------------------------------------------------------------------------------------------------------------------------------------------------------------------------------------------------------------------------------------|
| 1873 State Route 104 Suite 2 | Available | 1,394 - 4,200 SF | NNN  | \$14.50 SF/yr | Up to +/- 4,200 SF of Retail Space Available For Lease! These suites can be divided to suit the tenant. These brand-new suites would be delivered vanilla; custom buildouts are available upon request. The site offers ample parking and excellent visibility from the road. |