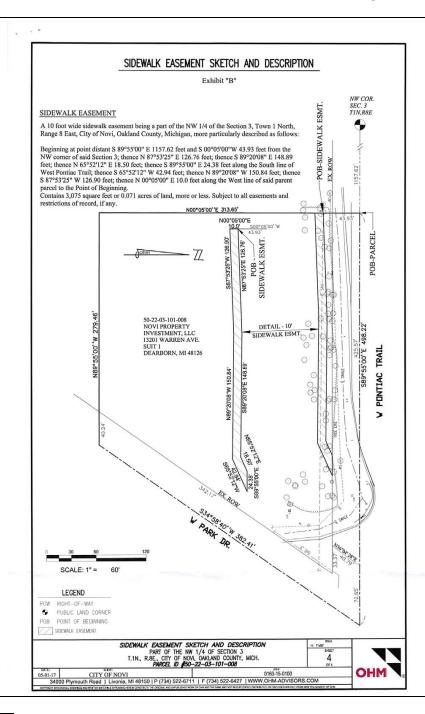

|
| County               | Macomb                      |
| Location Description |                             |
| Cross-Streets        | Pontiac Trail W & W Park Dr |
| Side of the Street   |                             |
| Nearest Highway      |                             |

#### **Utilities**

| Water             | Yes |
|-------------------|-----|
| Water Description |     |
| Sewer             | No  |
| Gas               |     |
| Electric          |     |

#### FOR MORE INFORMATION:

#### **Aaron Smith**

Vice President 248.637.3515 asmith@lmcap.com





Novi, MI 48377



#### SIDEWALK EASEMENT



#### FOR MORE INFORMATION:

#### **Aaron Smith**

Vice President 248.637.3515 asmith@lmcap.com



248.637.9700 | www.LMCap.com



Novi, MI 48377



#### SIDEWALK EASEMENT SKETCH



#### FOR MORE INFORMATION:

#### **Aaron Smith**

Vice President 248.637.3515 asmith@lmcap.com





Novi, MI 48377



#### **SURVEY**



#### FOR MORE INFORMATION:

#### **Aaron Smith**

Vice President 248.637.3515 asmith@lmcap.com



CONNECT WITH US