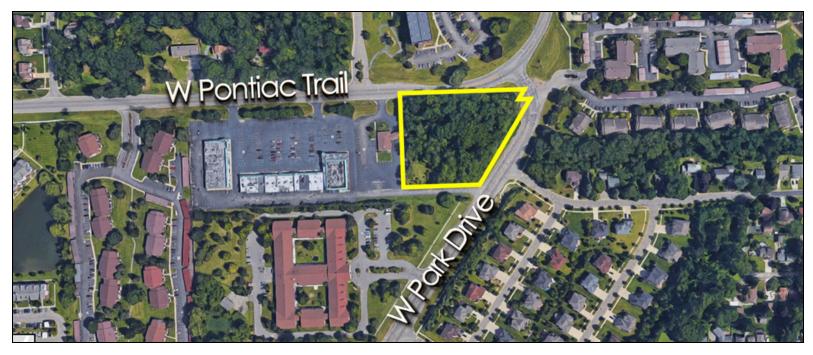

### **Property Highlights**

- 2.48 Acres of Vacant Land
- Frontage on Pontiac Trail and Park Drive
- Hard Corner Location w/Stop Light
- Zoned B-2 Community District
- Surrounded by Newer Residential & Commercial Development
- Potential Uses Include Retail, Office/Medical, Restaurant, Gas Station, Day Care and Religious Facilities

### **Property Information**

| Property Type          | Hospitality/Office/Retail                                                                                                                                                                              |
|------------------------|--------------------------------------------------------------------------------------------------------------------------------------------------------------------------------------------------------|
| Zoning                 | B-2                                                                                                                                                                                                    |
| Lot Size               | 2.48 Acres                                                                                                                                                                                             |
| Lot Frontage           | 689.51 ft                                                                                                                                                                                              |
| Lot Depth              | 313.65 ft                                                                                                                                                                                              |
| Site Description       |                                                                                                                                                                                                        |
| APN#                   | 22-03-101-008                                                                                                                                                                                          |
| Additional Information | Prime hard corner<br>development opportunity<br>located at Pontiac Trail/W Park<br>Dr. B-2 zoning permitting<br>retail, office, medical, daycare<br>developments. Possible gas<br>station opportunity. |

### **Location Information**

| Street Address       | Pontiac Trail W & W Park Dr |
|----------------------|-----------------------------|
| City, State, Zip     | Novi, MI 48377              |
| County               | Macomb                      |
| Location Description |                             |
| Cross-Streets        | Pontiac Trail W & W Park Dr |
| Side of the Street   |                             |
| Nearest Highway      |                             |