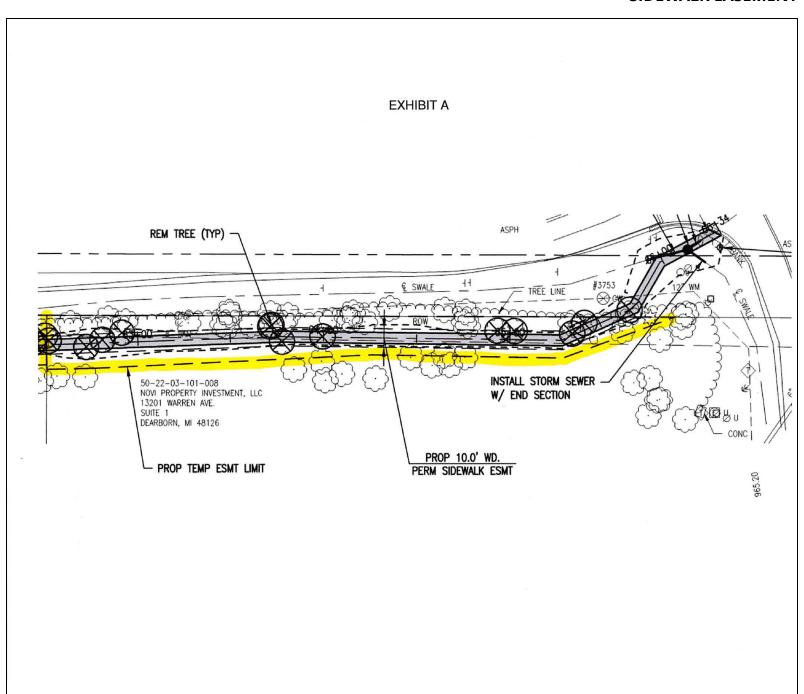

# **Location Information**

| Street Address       | Pontiac Trail W & W Park Dr |
|----------------------|-----------------------------|
| City, State, Zip     | Novi, MI 48377              |
| County               | Macomb                      |
| Location Description |                             |
| Cross-Streets        | Pontiac Trail W & W Park Dr |
| Side of the Street   |                             |
| Nearest Highway      |                             |

#### **Utilities**

| Water             | Yes |
|-------------------|-----|
| Water Description |     |
| Sewer             | No  |
| Gas               |     |
| Electric          |     |

#### FOR MORE INFORMATION:

#### **Aaron Smith**

Vice President 248.637.3515 asmith@lmcap.com





Novi, MI 48377



#### SIDEWALK EASEMENT



#### FOR MORE INFORMATION:

#### **Aaron Smith**

Vice President 248.637.3515 asmith@lmcap.com



248.637.9700 | www.LMCap.com



Novi, MI 48377



#### SIDEWALK EASEMENT SKETCH



#### FOR MORE INFORMATION:

#### **Aaron Smith**

Vice President 248.637.3515 asmith@lmcap.com





Novi, MI 48377



#### **SURVEY**



#### FOR MORE INFORMATION:

#### **Aaron Smith**

Vice President 248.637.3515 asmith@lmcap.com



CONNECT WITH US