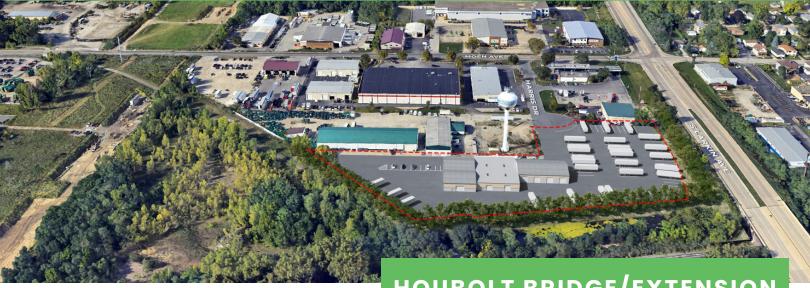

### 132 HARRIS DRIVE | ROCKDALE, IL

## MAINTENANCE FACILITY & YARD AVAILABLE FOR LEASE

### HIGHLIGHTS

Subject to Offer

Fenced, Gated, & Lit

New Paving (2023, Now a Fully Paved Yard)

New Roof (2023)

Floor Drains/Triple Catch

Drive-Through Bays

Close Proximity to CN, UP, & BNSF Intermodals

# HOUBOLT BRIDGE/EXTENSION NOW COMPLETED

JOSHUA HEARNE, SIOR
Principal
630.729.7933
jhearne@cawleychicago.com

Vice President 630.735.8737

rpranger@cawleychicago.com

tion contained herein has been obtained from the owner of the property or from other sources that we deem reliable. We have no reason to doubt its accuracy, but we do not guaran