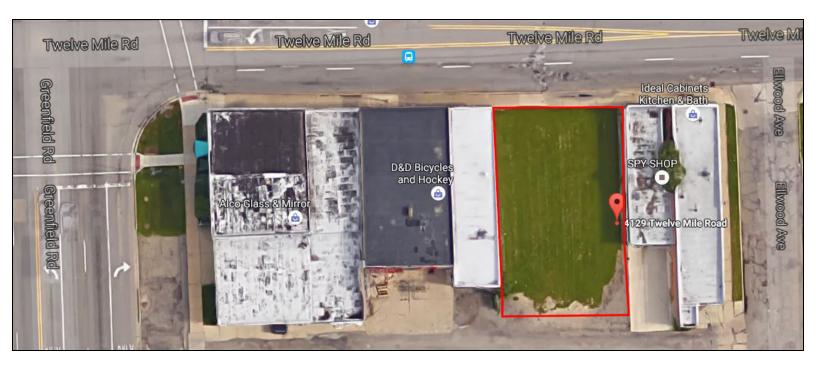

## **Property Information**

| Property Type          | Land                                                                                                       |
|------------------------|------------------------------------------------------------------------------------------------------------|
| Zoning                 | Gateway District                                                                                           |
| Property Subtype       | Retail                                                                                                     |
| Lot Size               | 0.138 Acres                                                                                                |
| Lot Frontage           | 60 ft                                                                                                      |
| Lot Depth              | 100 ft                                                                                                     |
| Site Description       |                                                                                                            |
| APN#                   | 25-18-101-005 & -006                                                                                       |
| Additional Information | Excellent development<br>opportunity in the heart of<br>Downtown Berkley with<br>frontage on 12 Mile Road. |

### **Location Information**

| Street Address       | 4129 Twelve Mile Rd   |
|----------------------|-----------------------|
| City, State, Zip     | Berkley, MI 48072     |
| County               | Oakland               |
| Location Description |                       |
| Cross-Streets        | 12 Mile & Ellwood Ave |
| Side of the Street   | West                  |
| Nearest Highway      | I-696                 |