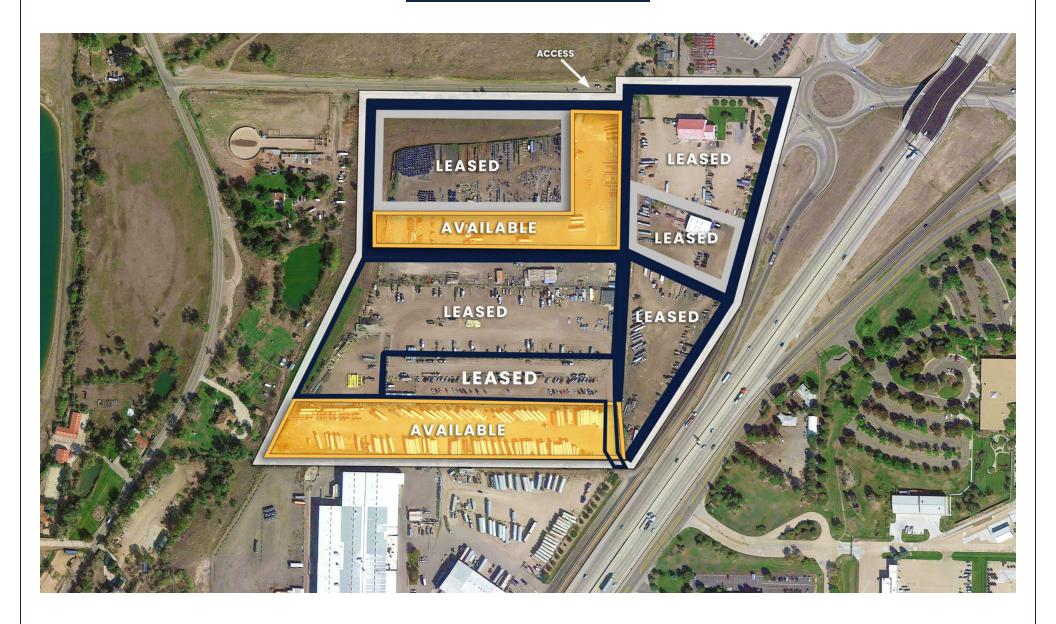

# **SITE LAYOUT**

#### **PROPERTY OVERVIEW**

A total of 7.5 Acres of industrial land available for lease in Henderson. Great opportunity for short or long term lease. The property is located just off of I-76 with direct access via E. 96th Avenue and I-76 Frontage Road. It is only a short drive to both Downtown Denver and Denver International Airport. The site benefits immensely from its accessibility and also its visibility with over 14,000 VPD on 96th Avenue and 50,000 VPD on I-76

#### **PROPERTY HIGHLIGHTS**

- Industrial zoning allows for outside storage
- Heavy power and area lighting is provided for the site
- Well graded
- Entire Nineteen (19) Acre parcel is fully fenced with recycled asphalt base
- Lot immediately accessible from I-76 and the I 76 Frontage Road (Brighton Road)