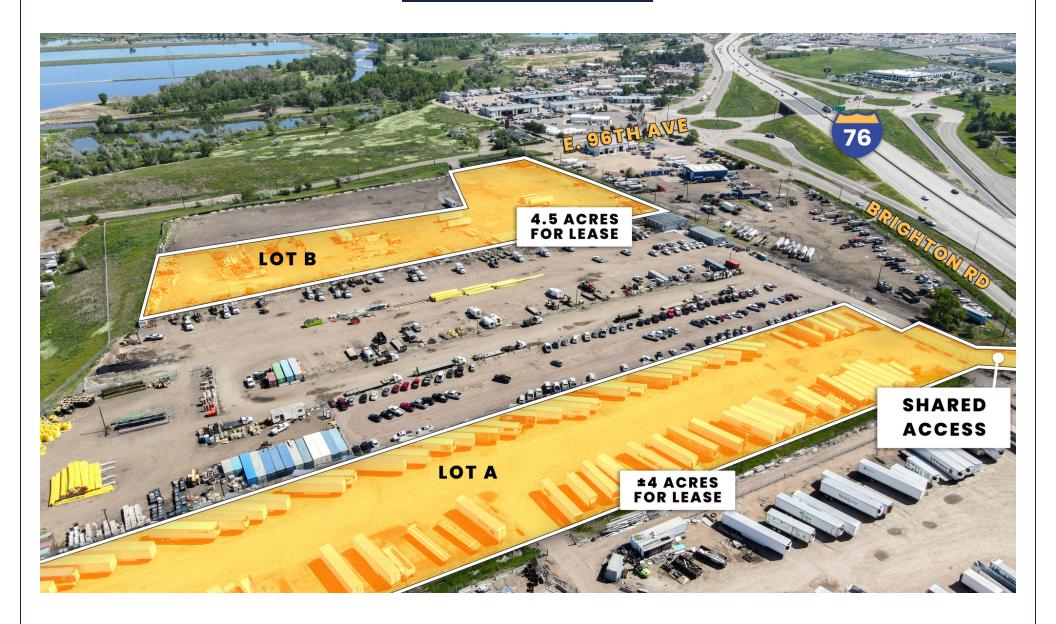

### **OFFERING SUMMARY**

Address: E 96th Avenue

Henderson, CO 80640

Lease Rate: \$4,000/Acre/Month

±4 Acres Lot A Size:

Lot B Size: 4.5 Acres

Lease Type: NNN

Zoning: 1-2

#### **PROPERTY HIGHLIGHTS**

- Industrial zoning allows for outside storage
- Heavy power and area lighting is provided for the site
- Well graded
- Entire Nineteen (19) Acre parcel is fully fenced with recycled asphalt base
- Lot immediately accessible from I-76 and the I 76 Frontage Road (Brighton Road)

# **SITE LAYOUT**