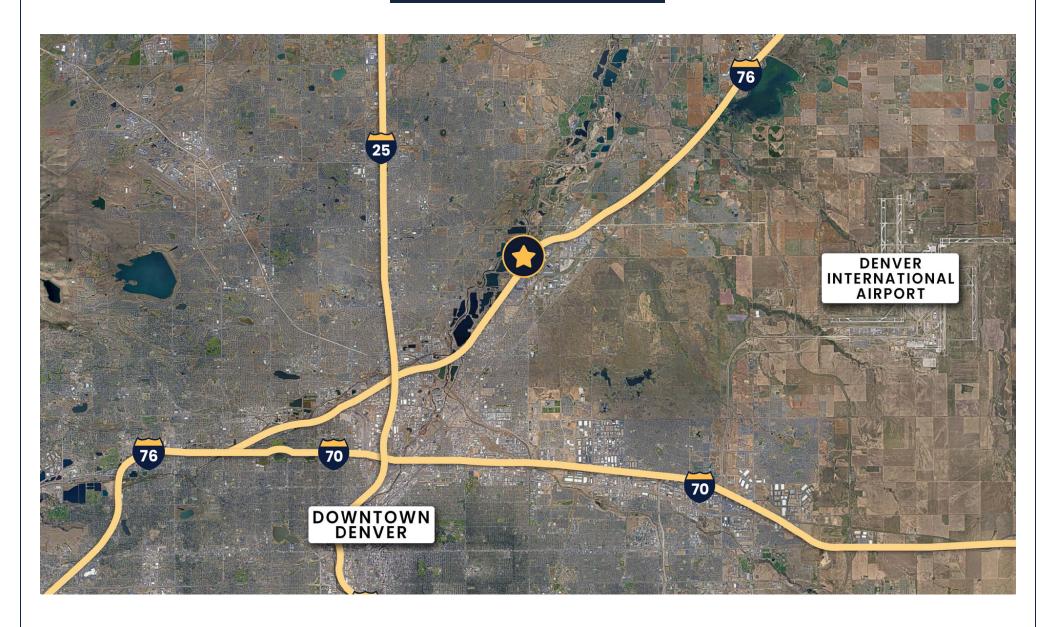

# **REGIONAL MAP**

#### **PROPERTY OVERVIEW**

A total of 7.5 Acres of industrial land available for lease in Henderson. Great opportunity for short or long term lease. The property is located just off of I-76 with direct access via E. 96th Avenue and I-76 Frontage Road. It is only a short drive to both Downtown Denver and Denver International Airport. The site benefits immensely from its accessibility and also its visibility with over 14,000 VPD on 96th Avenue and 50,000 VPD on I-76