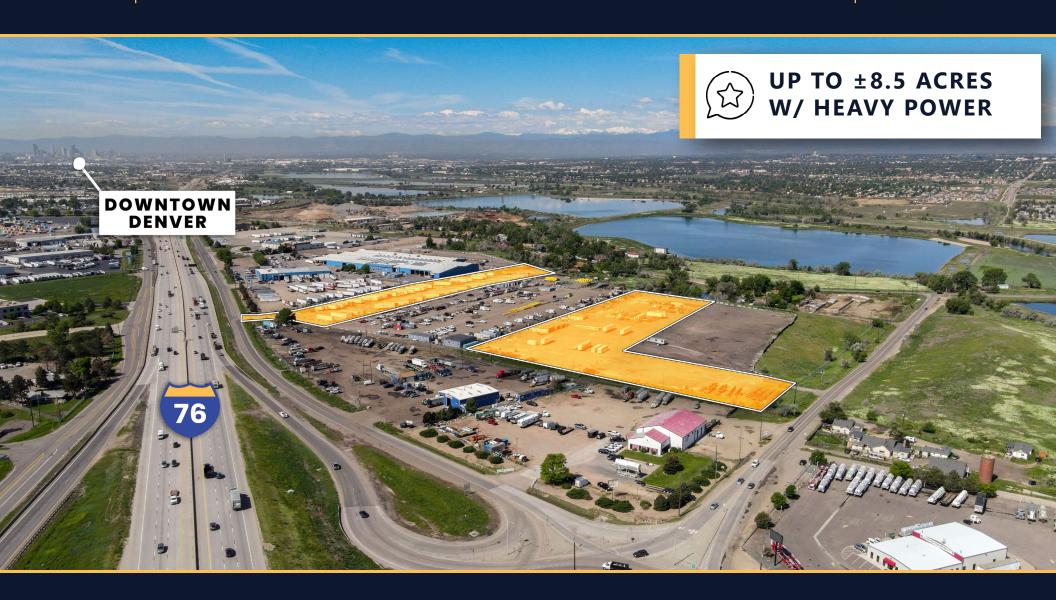

#### **PROPERTY OVERVIEW**

A total of 7.5 Acres of industrial land available for lease in Henderson. Great opportunity for short or long term lease. The property is located just off of I-76 with direct access via E. 96th Avenue and I-76 Frontage Road. It is only a short drive to both Downtown Denver and Denver International Airport. The site benefits immensely from its accessibility and also its visibility with over 14,000 VPD on 96th Avenue and 50,000 VPD on I-76

#### **PROPERTY HIGHLIGHTS**

- Industrial zoning allows for outside storage
- Heavy power and area lighting is provided for the site
- Well graded
- Entire Nineteen (19) Acre parcel is fully fenced with recycled asphalt base
- Lot immediately accessible from I-76 and the I 76 Frontage Road (Brighton Road)

# SITE AERIAL