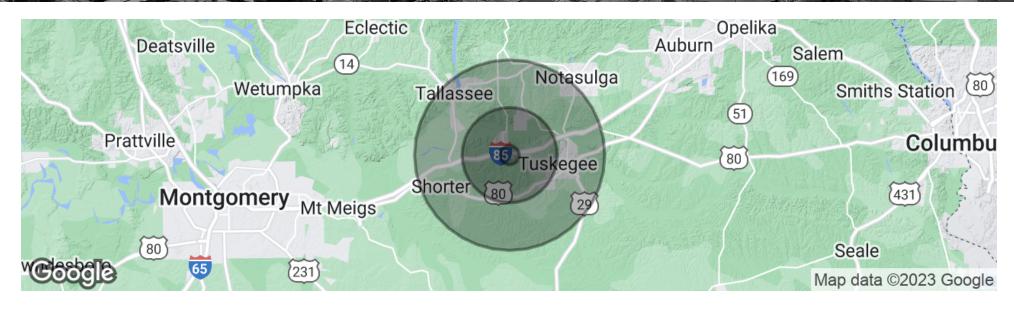

# Demographics Map & Report

| POPULATION           | 1 MILE   | 5 MILES  | 10 MILES |
|----------------------|----------|----------|----------|
| Total Population     | 1,613    | 13,270   | 18,659   |
| Average Age          | 40.7     | 33.9     | 36.3     |
| Average Age (Male)   | 40.0     | 30.6     | 33.2     |
| Average Age (Female) | 41.3     | 35.9     | 38.0     |
| HOUSEHOLDS & INCOME  | 1 MILE   | 5 MILES  | 10 MILES |
| Total Households     | 625      | 4,488    | 6,672    |
| # of Persons per HH  | 2.6      | 3.0      | 2.8      |
| Average HH Income    | \$34,822 | \$40,375 | \$40,889 |
| Average House Value  | \$90,419 | \$86,416 | \$93,630 |