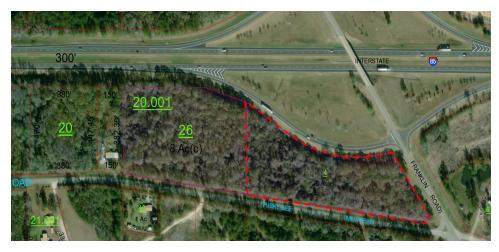

#### **OFFERING SUMMARY**

Sale Price: \$1,306,800

Lot Size: 6.0 Acres

Zoning: Oppurtunity Zone

Market: Tuskegee

Price / Acres: \$217.800

#### PROPERTY HIGHLIGHTS

- Great Retail/Industrial Land opportunity
- Frontage on I-85, Exit #32
- Traffic Count I-85, 38,430± AADT:2019
- 0.1± Miles to I-85

- 23.4± Miles to Auburn, AL
- 32.6± Miles to Montgomery, AL
- 39.2± Miles to Hyundai Motor Manufacturing Montgomery,
  AL
- 55.4± Miles to Kia West Point Assembly Plant West Point,
  GA