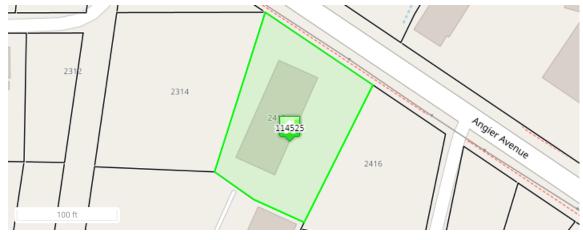

## **DURHAM PROPERTY RECORD SEARCH**

114525 2410 ANGIER AVE **CURRENT** DERRICK BURNETTE ENTERPRISES

2410 ANGIER AVE DURHAM, NC, 27703

## LAND DETAILS

| Land Fair Market Value (FMV) | Land Assessed Value | Mapped Acres |
|------------------------------|---------------------|--------------|
| \$36,067                     | \$36,067            | 0.416        |