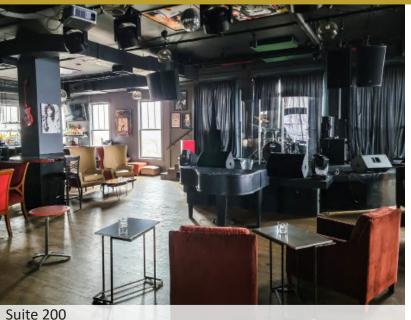

# **TOTAL AVAILABLE SPACE: ±1,997 - 15,621 SF**

Suite 200

**SPACE DETAILS** 

Available with 60 Days Notice

| Suite 200            | ±4,100 SF |
|----------------------|-----------|
| 2nd Floor Ruilding 2 |           |

TOTAL AVAILABLE SPACE ±15,621 SF

Suite 200

<sup>\*</sup>Please Do Not Disturb Tenant or Business. All Tours Must be Scheduled with Broker.