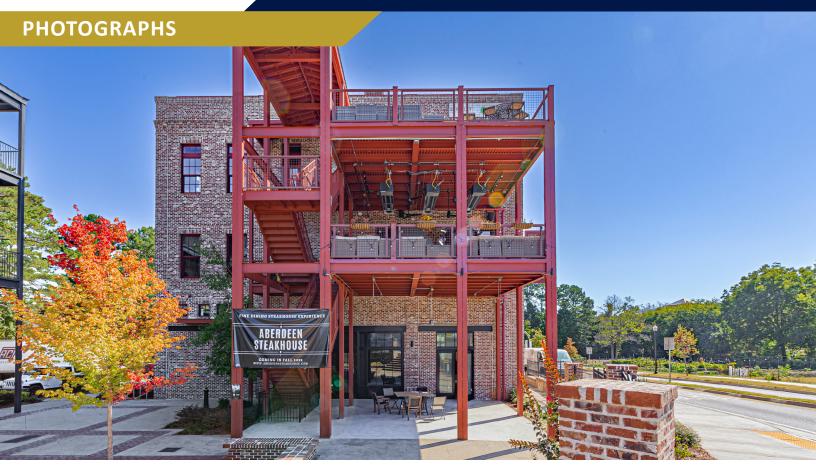

#### PROPERTY HIGHLIGHTS

- Exciting mixed-use property situated on ±4.3 acres overlooking the heart of Crabapple. Currently under construction
- Full floors of dynamic office and retail space available with tenant improvement allowance and custom finishes
- Includes high ceilings, unique design features, and industrialstyle windows to dramatically enhance the space
- Some spaces feature partially covered terraces providing exceptional views of the Crabapple area
- Timeless architecture with distinctive design, character and appeal
- Walkable location at the round a bout
- Located in close proximity to numerous amenities and retailers including Starbucks in Building One
- Click here to view virtual tour
- Click here to view drone footage

# **CURRENT & UNDER CONSTRUCTION TENANTS**

| Starbucks ±2 | 2,500 SF |
|--------------|----------|
|--------------|----------|

Yoga Loft ±1,700 SF

Aberdeen Steakhouse ±4,100 SF

Mexican Brew Pub ±6,000 SF

Stevie Collection Interior Design Studio ±2,000 SF