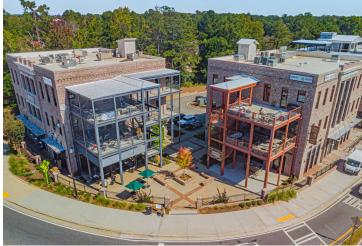

#### PROPERTY HIGHLIGHTS

- Exciting mixed-use property situated on ±4.3 acres overlooking the heart of Crabapple. Currently under construction
- Full floors of dynamic office and retail space available with tenant improvement allowance and custom finishes
- Includes high ceilings, unique design features, and industrialstyle windows to dramatically enhance the space
- Some spaces feature partially covered terraces providing exceptional views of the Crabapple area
- Timeless architecture with distinctive design, character and appeal
- Walkable location at the round a bout
- Located in close proximity to numerous amenities and retailers including Starbucks in Building One
- Click here to view virtual tour
- Click here to view drone footage

#### LOCATION OVERVIEW

At the center of work, life and play, Market District Crabapple overlooks the roundabout in the heart of Crabapple in Milton, an upscale northern suburb of Atlanta. This property is surrounded by current and new development at the intersection of Birmingham Highway and Heritage Walk.