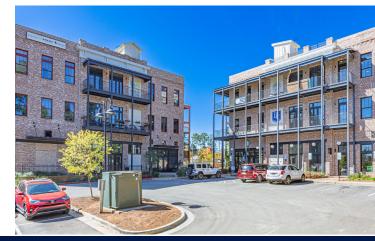

#### PROPERTY HIGHLIGHTS

- Exciting mixed-use property situated on ±4.3 acres overlooking the heart of Crabapple. Currently under construction
- Full floors of dynamic office and retail space available with tenant improvement allowance and custom finishes
- Includes high ceilings, unique design features, and industrialstyle windows to dramatically enhance the space
- Some spaces feature partially covered terraces providing exceptional views of the Crabapple area
- Timeless architecture with distinctive design, character and appeal
- Walkable location at the round a bout
- Located in close proximity to numerous amenities and retailers including Starbucks in Building One
- Click here to view virtual tour
- Click here to view drone footage

#### LOCATION OVERVIEW

At the center of work, life and play, Market District Crabapple overlooks the roundabout in the heart of Crabapple in Milton, an upscale northern suburb of Atlanta. This property is surrounded by current and new development at the intersection of Birmingham Highway and Heritage Walk.