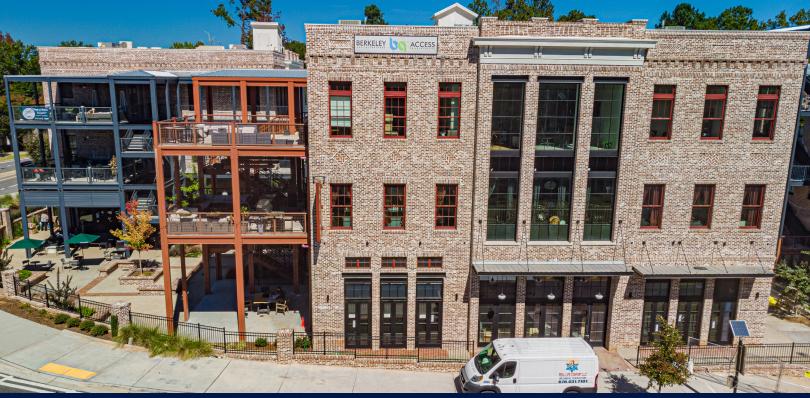

#### PROPERTY HIGHLIGHTS

- Exciting mixed-use property situated on ±4.3 acres overlooking the heart of Crabapple. Currently under construction
- Full floors of dynamic office and retail space available with tenant improvement allowance and custom finishes
- Includes high ceilings, unique design features, and industrialstyle windows to dramatically enhance the space
- Some spaces feature partially covered terraces providing exceptional views of the Crabapple area
- Timeless architecture with distinctive design, character and appeal
- Walkable location at the round a bout
- Located in close proximity to numerous amenities and retailers including Starbucks in Building One
- Click here to view virtual tour
- Click here to view drone footage

#### LOCATION OVERVIEW

At the center of work, life and play, Market District Crabapple overlooks the roundabout in the heart of Crabapple in Milton, an upscale northern suburb of Atlanta. This property is surrounded by current and new development at the intersection of Birmingham Highway and Heritage Walk.