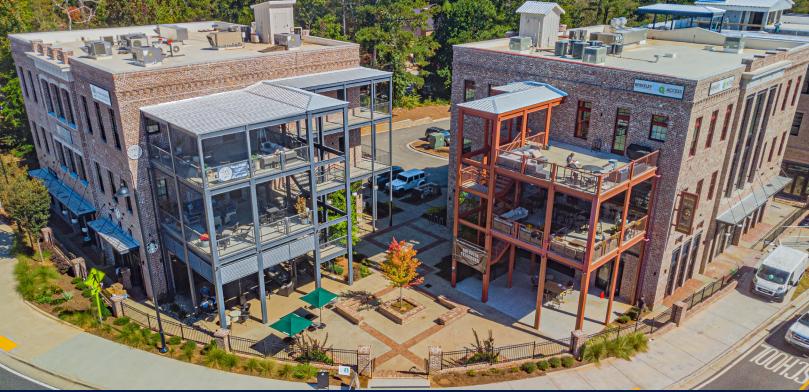

#### PROPERTY HIGHLIGHTS

- Exciting mixed-use property situated on ±4.3 acres overlooking the heart of Crabapple. Currently under construction
- Full floors of dynamic office and retail space available with tenant improvement allowance and custom finishes
- Includes high ceilings, unique design features, and industrialstyle windows to dramatically enhance the space
- Some spaces feature partially covered terraces providing exceptional views of the Crabapple area
- Timeless architecture with distinctive design, character and appeal
- Walkable location at the round a bout
- Located in close proximity to numerous amenities and retailers including Starbucks in Building One
- Click here to view virtual tour
- Click here to view drone footage