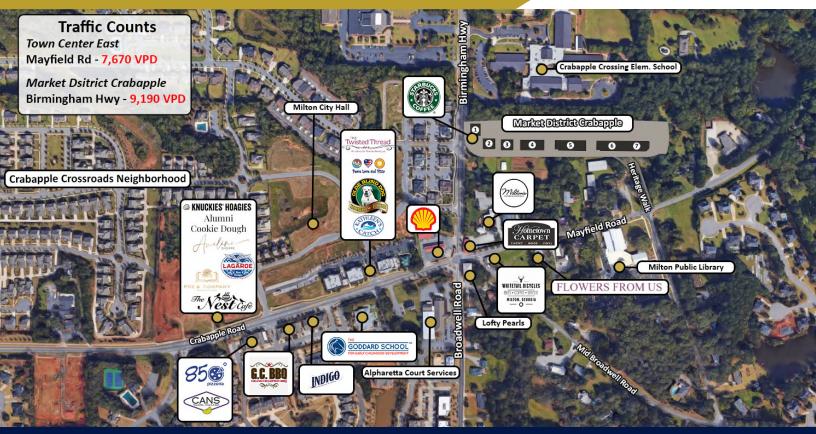

#### **DEMOGRAPHICS**

Households (1 Mile)

38,932

Average Household Income (1 Mile)

\$145,594

Population (1 Mile)

104,554

**Traffic Counts** 

9,008 VPD on Birmingham Highway

8,017 VPD on Mayfield Road