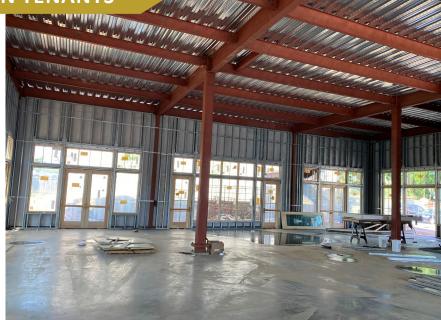

#### PROPERTY HIGHLIGHTS

- Exciting mixed-use property situated on ±4.3 acres overlooking the heart of Crabapple. Currently under construction
- Full floors of dynamic office and retail space available with tenant improvement allowance and custom finishes
- Includes high ceilings, unique design features, and industrialstyle windows to dramatically enhance the space
- Some spaces feature partially covered terraces providing exceptional views of the Crabapple area
- Timeless architecture with distinctive design, character and appeal
- Walkable location at the round a bout
- Located in close proximity to numerous amenities and retailers including Starbucks in Building One
- Click here to view virtual tour
- Click here to view drone footage