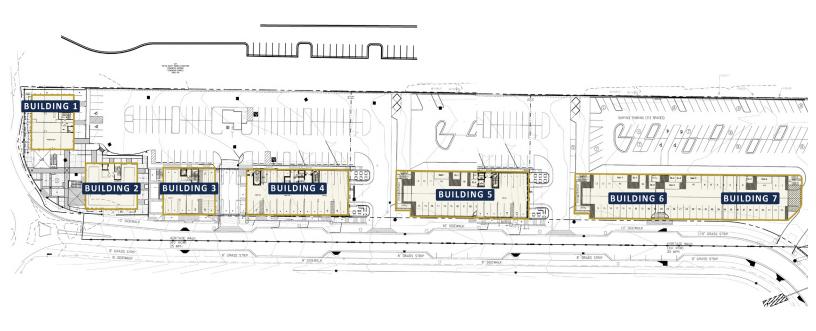

4



**Traffic Counts** 

9,008 VPD on Birmingham Highway

8,017 VPD on Mayfield Road



#### **RETAIL MAP**



Sean Williams S.V.P. The Office Group 404-876-1640 x126 Sean@BullRealty.com



# **TOTAL AVAILABLE SPACE: ±1,997 - 15,621 SF**





Suite 200

**SPACE DETAILS** 

Available with 60 Days Notice

| Suite 200            | ±4,100 SF |
|----------------------|-----------|
| 2nd Floor Ruilding 2 |           |

| Suite 202 | ±2,443 SF |
|-----------|-----------|

2nd Floor, Building 3

±3,587 SF Suite 210

2nd Floor, Building 4

**Suite 310** ±1,997 SF

3rd Floor, Building 4

**Suite 320** ±3,494 SF

3rd Floor, Building 4

TOTAL AVAILABLE SPACE ±15,621 SF



Suite 200

<sup>\*</sup>Please Do Not Disturb Tenant or Business. All Tours Must be Scheduled with Broker.



#### **SITE PLAN**



# **CURRENT & UNDER CONSTRUCTION TENANTS**

| Starbucks ±2 | 2,500 SF |
|--------------|----------|
|--------------|----------|

Yoga Loft ±1,700 SF

Aberdeen Steakhouse ±4,100 SF

Mexican Brew Pub ±6,000 SF

Stevie Collection Interior Design Studio ±2,000 SF

Community Burger ±2,000 SF

Seafood Restaurant ±2,000 SF

Attorney/Professional Services Various



Sean Williams S.V.P. The Office Group 404-876-1640 x126 Sean@BullRealty.com









Sean Williams S.V.P. The Office Group 404-876-1640 x126 Sean@BullRealty.com









Sean Williams S.V.P. The Office Group 404-876-1640 x126 Sean@BullRealty.com