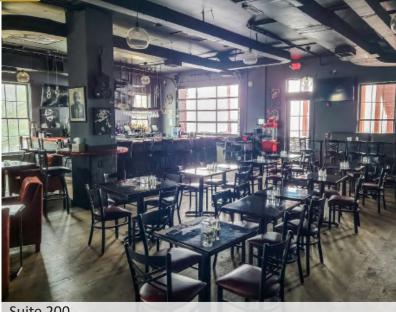

# **TOTAL AVAILABLE SPACE: ±1,997 - 15,621 SF**

Suite 200

**SPACE DETAILS** 

Available with 60 Days Notice

| Suite 200            | ±4,100 SF |
|----------------------|-----------|
| 2nd Floor Ruilding 2 |           |

TOTAL AVAILABLE SPACE ±15,621 SF

Suite 200

<sup>\*</sup>Please Do Not Disturb Tenant or Business. All Tours Must be Scheduled with Broker.