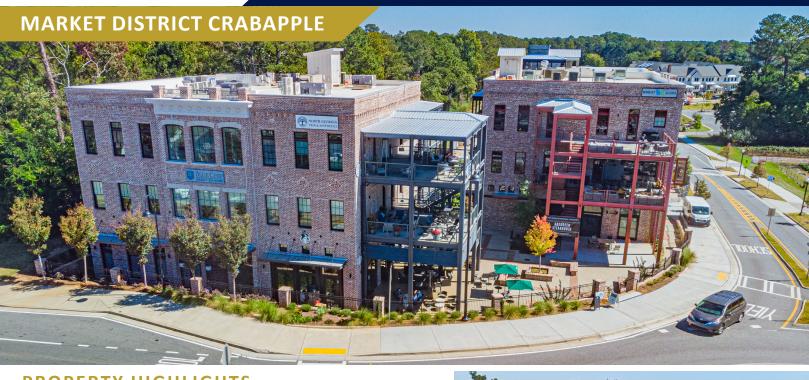

#### PROPERTY HIGHLIGHTS

- Exciting mixed-use property situated on ±4.3 acres overlooking the heart of Crabapple. Currently under construction
- Full floors of dynamic office and retail space available with tenant improvement allowance and custom finishes
- Includes high ceilings, unique design features, and industrialstyle windows to dramatically enhance the space
- Some spaces feature partially covered terraces providing exceptional views of the Crabapple area
- Timeless architecture with distinctive design, character and appeal
- Walkable location at the round a bout
- Located in close proximity to numerous amenities and retailers including Starbucks in Building One
- Click here to view virtual tour
- Click here to view drone footage

#### LOCATION OVERVIEW

At the center of work, life and play, Market District Crabapple overlooks the roundabout in the heart of Crabapple in Milton, an upscale northern suburb of Atlanta. This property is surrounded by current and new development at the intersection of Birmingham Highway and Heritage Walk.