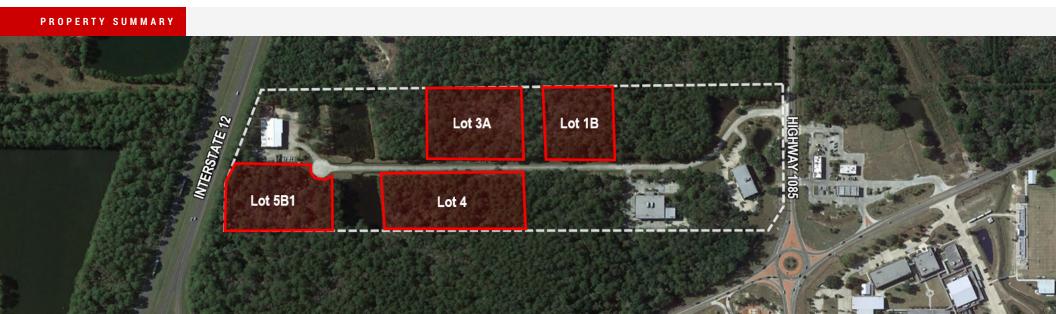

Hwy 1085 & Hwy 1077 Covington, LA 70433

| Lot #   | Size (Acres) | Size (SF) | Price (\$/SF) | Price     |
|---------|--------------|-----------|---------------|-----------|
| Lot 1B  | 2.82         | 122,796   | \$4.25        | \$522,067 |
| Lot 3A  | 2.90         | 126,150   | \$4.25        | \$536,877 |
| Lot 4   | 4.12         | 179,467   | \$4.25        | \$762,736 |
| Lot 5B1 | 3.85         | 167,880   | \$4.25        | \$712,751 |