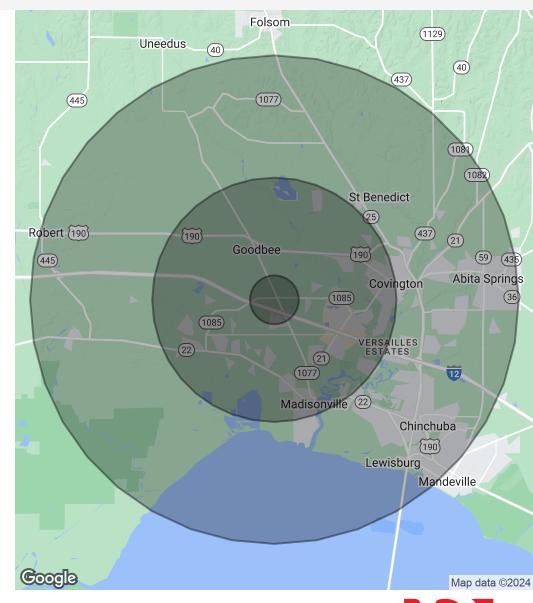

#### DEMOGRAPHICS MAP & REPORT

| Population           | 1 Mile    | 5 Miles   | 10 Miles  |
|----------------------|-----------|-----------|-----------|
| Total Population     | 948       | 21,297    | 94,480    |
| Average Age          | 38.2      | 39.3      | 38.9      |
| Average Age (Male)   | 36.2      | 37.7      | 37.3      |
| Average Age (Female) | 40.6      | 41.0      | 40.3      |
| Households & Income  | 1 Mile    | 5 Miles   | 10 Miles  |
| Total Households     | 345       | 7,824     | 35,282    |
| # Of Persons Per HH  | 2.7       | 2.7       | 2.7       |
| Average HH Income    | \$92,625  | \$90,838  | \$86,121  |
| Average House Value  | \$312,034 | \$309,413 | \$300,434 |

<sup>\*</sup> Demographic data derived from 2020 ACS - US Census