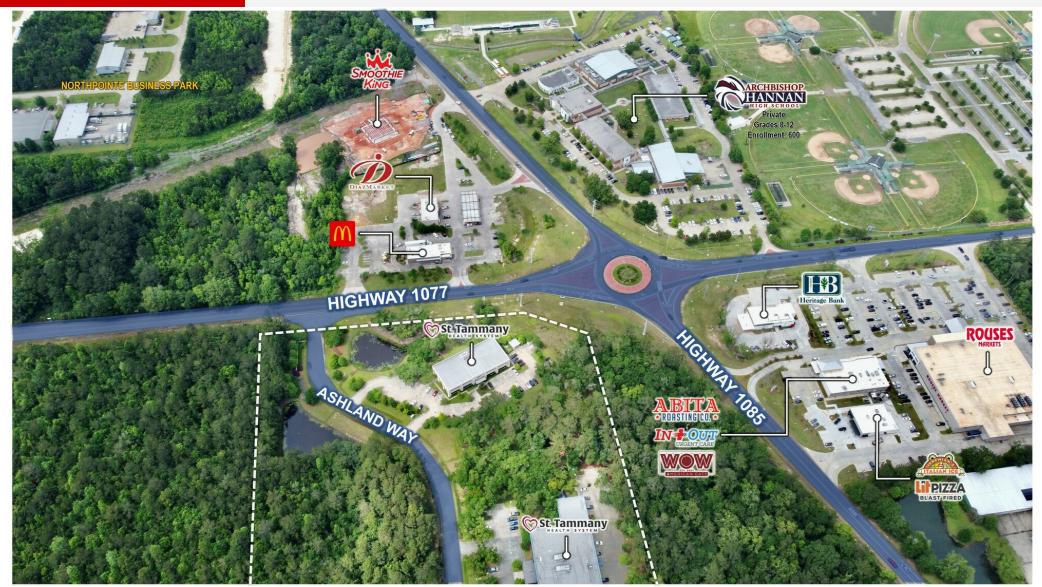

vington, LA 70433

#### SURROUNDING RETAIL



### **Matthew Pittman, CCIM**

504.322.1275

mpittman@beaubox.com

Broker of Record, Beau J. Box; Licensed by the Louisiana Real Estate Commission, Mississippi Real Estate Commission, Alabama Real Estate Commission and Florida Real Estate Commission, USA. This information has been secured from sources we believe to be reliable, but we make no representations or warranties, expressed or implied, as to the accuracy of the information. References to square footage or age are approximate. Buyer must verify the information and bears all risk for any inaccuracies. © Beau Box Commercial Real Estate. 5500 Bankers Avenue, Baton Rouge, LA 70808 | 225-237-3343. | January 10, 2024



Hwy 1085 & Hwy 1077 Covington, LA 70433

### SURROUNDING RETAIL (CONT.)



### **Matthew Pittman, CCIM**

504.322.1275

mpittman@beaubox.com





# Hwy 1085 & Hwy 1077 Covington, LA 70433

#### DEMOGRAPHICS MAP & REPORT

| Population           | 1 Mile    | 5 Miles   | 10 Miles  |
|----------------------|-----------|-----------|-----------|
| Total Population     | 948       | 21,297    | 94,480    |
| Average Age          | 38.2      | 39.3      | 38.9      |
| Average Age (Male)   | 36.2      | 37.7      | 37.3      |
| Average Age (Female) | 40.6      | 41.0      | 40.3      |
| Households & Income  | 1 Mile    | 5 Miles   | 10 Miles  |
| Total Households     | 345       | 7,824     | 35,282    |
| # Of Persons Per HH  | 2.7       | 2.7       | 2.7       |
| Average HH Income    | \$92,625  | \$90,838  | \$86,121  |
| Average House Value  | \$312,034 | \$309