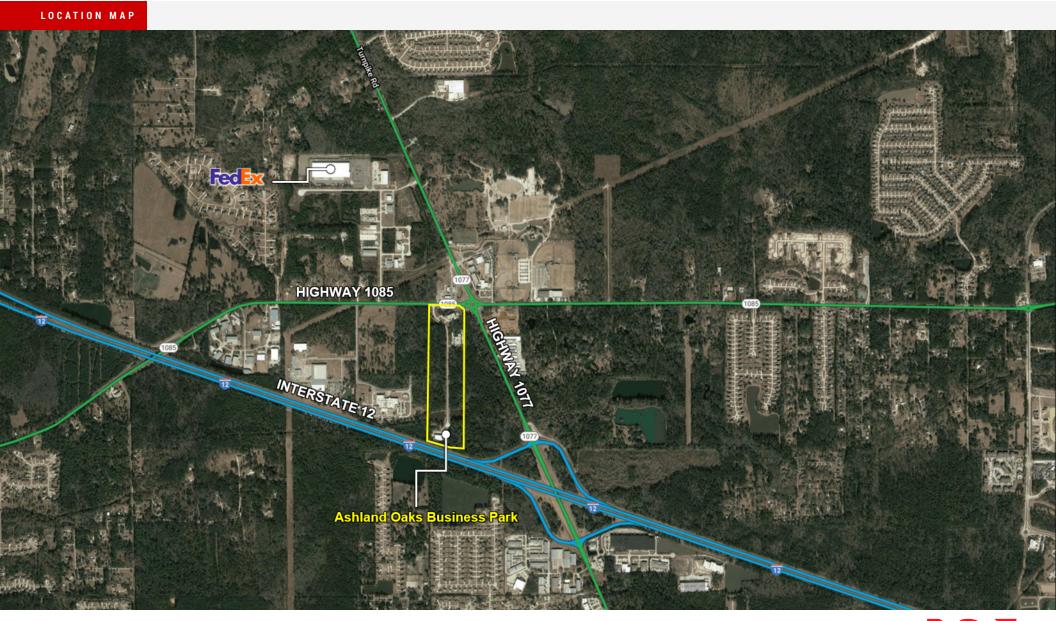

-|
| Lot 1B  | 2.82         | 122,796   | \$4.25        | \$522,067 |
| Lot 3A  | 2.90         | 126,150   | \$4.25        | \$536,877 |
| Lot 4   | 4.12         | 179,467   | \$4.25        | \$762,736 |
| Lot 5B1 | 3.85         | 167,880   | \$4.25        | \$712,751 |

### **Property Highlights**

- Fully entitled professional business park located in a serene setting.
- Many amenities nearby including Rouses Grocery, Lit Pizza, WOW Cafe, Smoothie King, Abita Roasting.
- Positioned at the intersection of Hwy 1085 & Hwy 1077 with immediate access to I-12.
- Utilities to each site.
- Ideal for office and warehouse uses (up to 40,000 sf) and hospitality (Lot 5B1 only).
- Zoned I-2

### **Matthew Pittman, CCIM**

504.322.1275

mpittman@beaubox.com



Hwy 1085 & Hwy 1077 Covington, LA 70433



### **Matthew Pittman, CCIM**

504.322.1275

mpittman@beaubox.com

Broker of Record, Beau J. Box; Licensed by the Louisiana Real Estate Commission, Mississippi Real Estate Commission, Alabama Real Estate Commission and Florida Real Estate Commission, USA. This information has been secured from sources we believe to be reliable, but we make no representations or warranties, expressed or implied, as to the accuracy of the information. References to square footage or age are approximate. Buyer must verify the information and bears all risk for any inaccuracies. © Beau Box Commercial Real Estate. 5500 Bankers Avenue, Baton Rouge, LA 70808 | 225-237-3343. | January 10, 2024



Hwy 1085 & Hwy 1077 Covington, LA 70433

#### SURROUNDING RETAIL



### **Matthew Pittman, CCIM**

504.322.1275

mpit