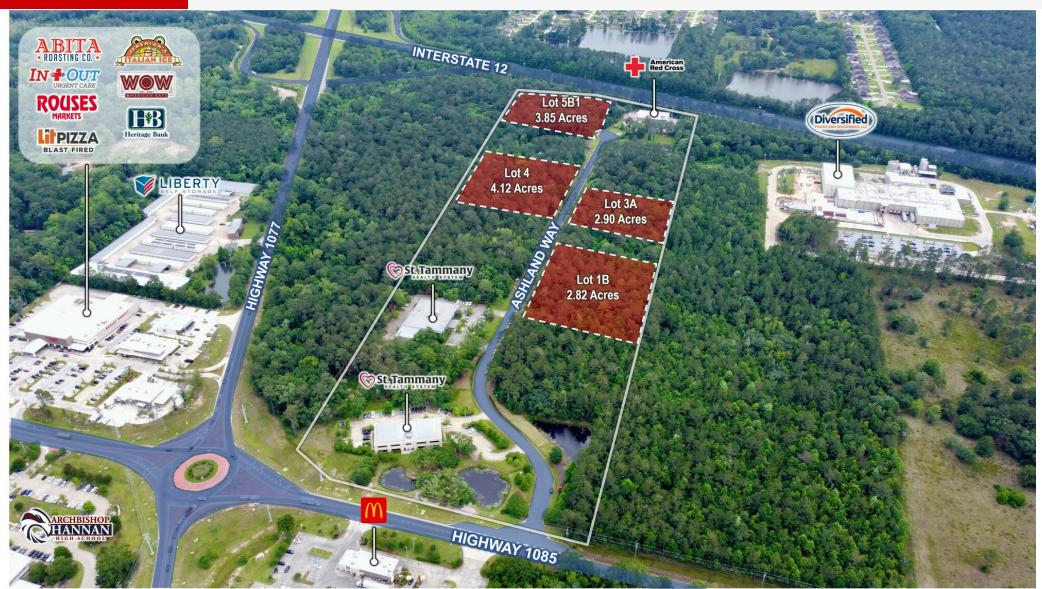

Hwy 1085 & Hwy 1077 Covington, LA 70433

| Lot #   | Size (Acres) | Size (SF) | Price (\$/SF) | Price     |
|---------|--------------|-----------|---------------|-----------|
| Lot 1B  | 2.82         | 122,796   | \$4.25        | \$522,067 |
| Lot 3A  | 2.90         | 126,150   | \$4.25        | \$536,877 |
| Lot 4   | 4.12         | 179,467   | \$4.25        | \$762,736 |
| Lot 5B1 | 3.85         | 167,880   | \$4.25        | \$712,751 |

### **Property Highlights**

- Fully entitled professional business park located in a serene setting.
- Many amenities nearby including Rouses Grocery, Lit Pizza, WOW Cafe, Smoothie King, Abita Roasting.
- Positioned at the intersection of Hwy 1085 & Hwy 1077 with immediate access to I-12.
- Utilities to each site.
- Ideal for office and warehouse uses (up to 40,000 sf) and hospitality (Lot 5B1 only).
- Zoned I-2

#### SURROUNDING RETAIL