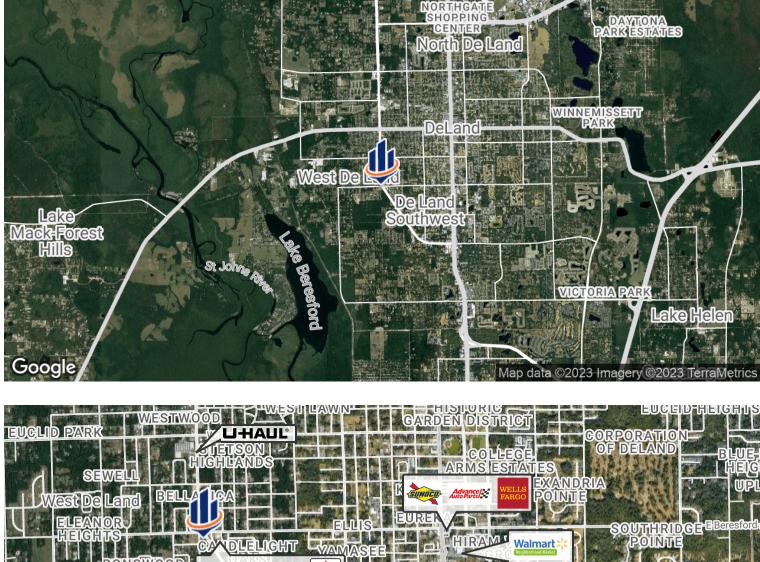

# LOCATION MAP

## LOCATION DESCRIPTION

Located at the southwest corner of Beresford Avenue and SR 15A with 385+/- feet of frontage on SR 15A and 616+/- feet of frontage on Spring Garden Avenue. Approximately 6 miles to Interstate 4.