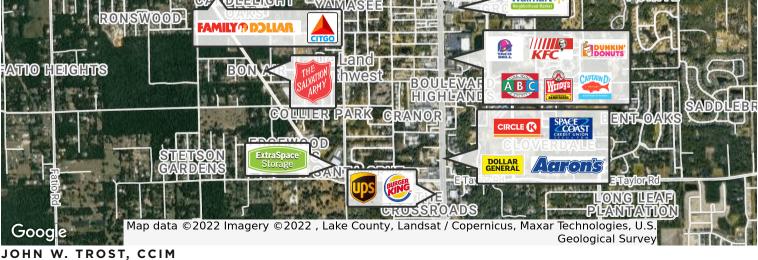

# LOCATION MAP

## LOCATION DESCRIPTION

Located at the southwest corner of Beresford Avenue and SR 15A with 385+/- feet of frontage on SR 15A and 616+/- feet of frontage on Spring Garden Avenue. Approximately 6 miles to Interstate 4.