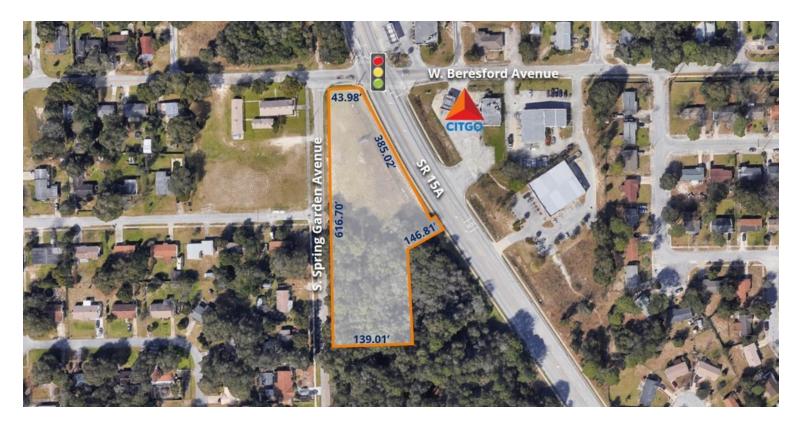

## **PROPERTY DESCRIPTION**

2+/- Acre Commercial Site. Great Retail and Office location. Signalized intersection. 385+/- feet of frontage on SR 15A.

Zoning Permitted Uses include: General/Professional Offices, Financial Institutions, Medical Office, Drugstores & Pharmacies, Day Care Facilities, Restaurants including Fast Food or Drive-Thru, Grocery, Retail Sales, etc.

## LOCATION DESCRIPTION

Located at the southwest corner of Beresford Avenue and SR 15A with 385+/- feet of frontage on SR 15A and 616+/- feet of frontage on Spring Garden Avenue. Approximately 6 miles to Interstate 4.

## LOCATION ADDRESS

915 S. Spring Garden Avenue Deland, FL 32720