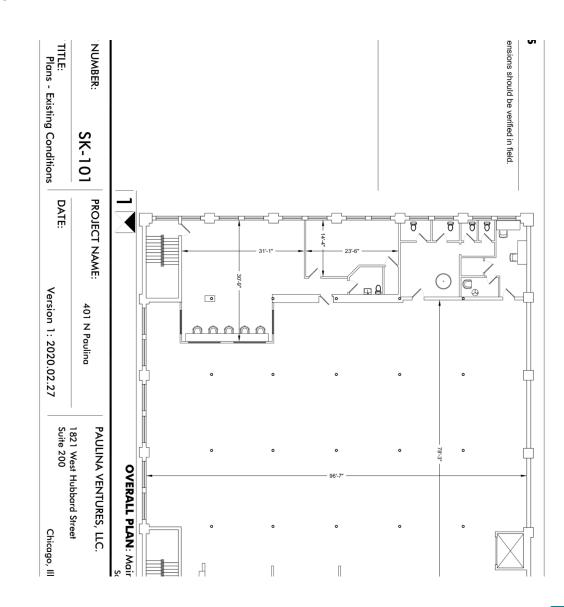

#### **BUILDING INFORMATION**

| Building Size       | 20,000 SF   |
|---------------------|-------------|
| Ceiling Height      | 10 to 12 ft |
| Number of Floors    | 2           |
| Year Built          | 1909        |
| Year Last Renovated | 2015        |
| Roof                | New         |
| Free Standing       | Yes         |