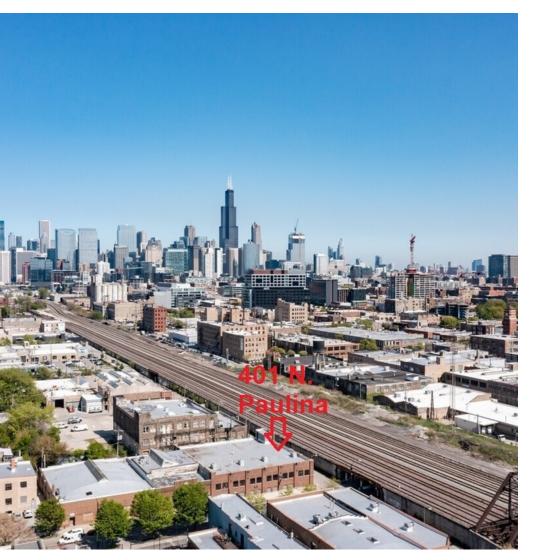

#### **PROPERTY OVERVIEW**

This very rare 20,000 SF heavy timber & concrete loft building located in the Kinzie Corridor features high ceilings & new windows.

#### **LOCATION OVERVIEW**

In the Kinzie Corridor & the Chicago Brewing District, 2 blocks from the Grand Ave Design District