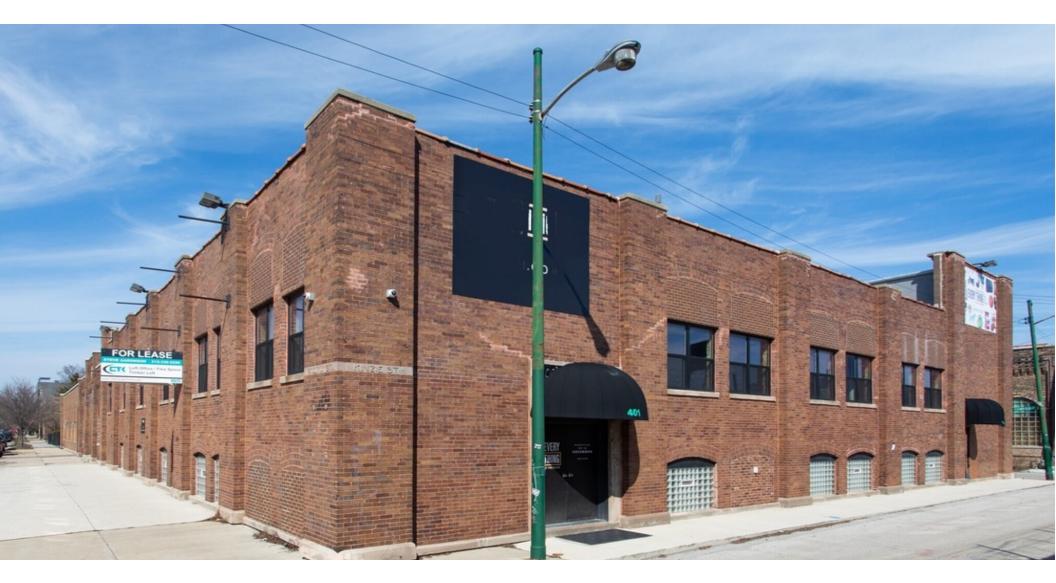

#### **PROPERTY OVERVIEW**

This very rare 20,000 SF heavy timber & concrete loft building located in the Kinzie Corridor features high ceilings & new windows.

#### **LOCATION OVERVIEW**

In the Kinzie Corridor & the Chicago Brewing District, 2 blocks from the Grand Ave Design District

#### RENOVATIONS

New roof, windows & HVAC

#### **PROPERTY HIGHLIGHTS**

- Exterior building signage available
- 1 exterior truck-level dock with levelor
- Freight elevator
- In the Kinzie Corridor & the Chicago Brewing District
- 2 blocks from the Grand Ave Design District
- Walk to CTA & Metra trains