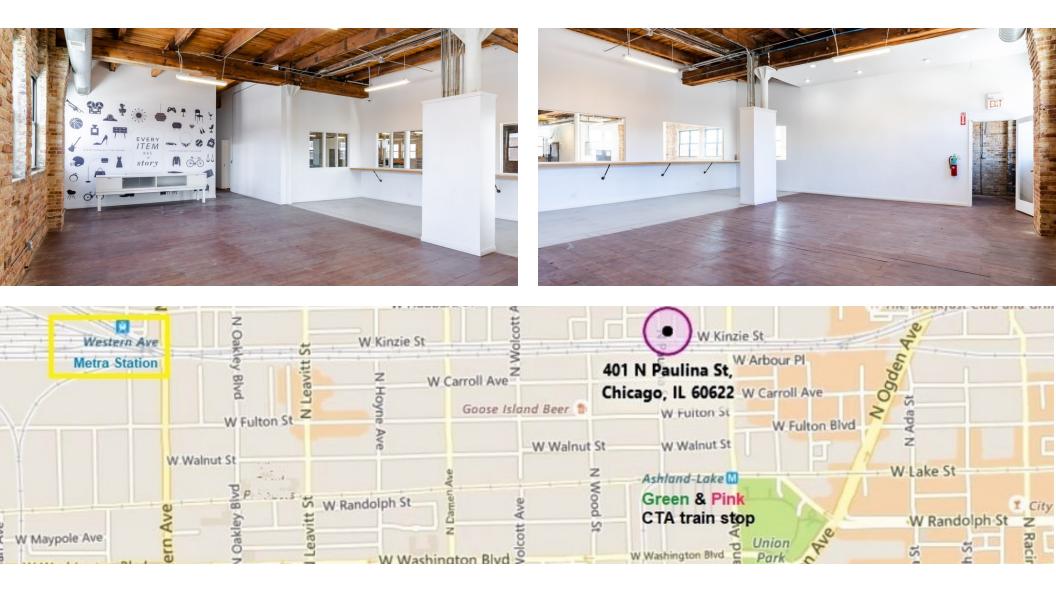

#### **PUBLIC TRANSPORTATION**

5 blocks to Green & Pink Line CTA trains at Lake & Ashland 1 mile to Western Avenue Metra Station at Hubbard & Artesian

#### **PROPERTY HIGHLIGHTS**

- Exterior building signage available
- 1 exterior truck-level dock with levelor
- Freight elevator
- In the Kinzie Corridor & the Chicago Brewing District
- 2 blocks from the Grand Ave Design District
- Walk to CTA & Metra trains