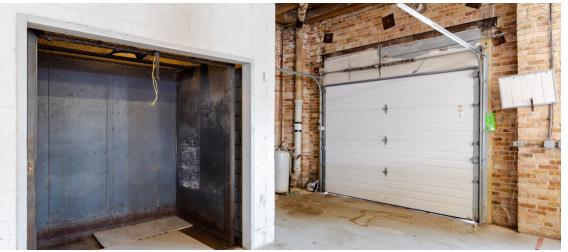

#### **OFFERING SUMMARY**

| Sale Price:       | Subject to Offer                         |
|-------------------|------------------------------------------|
| Lease Rate:       | \$18/SF/yr (MG)                          |
| Building Size:    | 20,000 SF                                |
| Renovated:        | 2015                                     |
| Dock:             | 1 exterior truck-level dock with leveler |
| Freight Elevator: | Yes                                      |
| Zoning:           | PMD-4A                                   |
| Market:           | Kinzie Corridor                          |
| Submarket:        | West Town                                |

#### **PROPERTY HIGHLIGHTS**

- Exterior building signage available
- 1 exterior truck-level dock with levelor
- Freight elevator
- In the Kinzie Corridor & the Chicago Brewing District
- 2 blocks from the Grand Ave Design District
- Walk to CTA & Metra trains