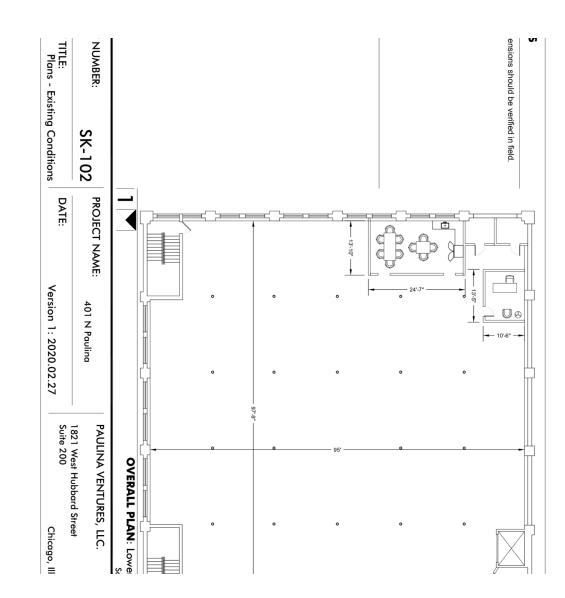

#### **PROPERTY OVERVIEW**

This very rare 20,000 SF heavy timber & concrete loft building located in the Kinzie Corridor features high ceilings & new windows.

#### **OFFERING SUMMARY**

| Sale Price:       | Subject to Offer                         |
|-------------------|------------------------------------------|
| Lease Rate:       | \$18/SF/yr (MG)                          |
| Building Size:    | 20,000 SF                                |
| Renovated:        | 2015                                     |
| Dock:             | 1 exterior truck-level dock with leveler |
| Freight Elevator: | Yes                                      |
| Zoning:           | PMD-4A                                   |
| Market:           | Kinzie Corridor                          |
| Submarket:        | West Town                                |

#### **BUILDING INFORMATION**

| Building Size       | 20,000 SF   |
|---------------------|-------------|
| Ceiling Height      | 10 to 12 ft |
| Number of Floors    | 2           |
| Year Built          | 1909        |
| Year Last Renovated | 2015        |
| Roof                | New         |
| Free Standing       | Yes         |

#### **PROPERTY HIGHLIGHTS**

- Exterior building signage available
- 1 exterior truck-level dock with levelor
- Freight elevator
- In the Kinzie Corridor & the Chicago Brewing District
- 2 blocks from the Grand Ave Design District
- Walk to CTA & Metra trains