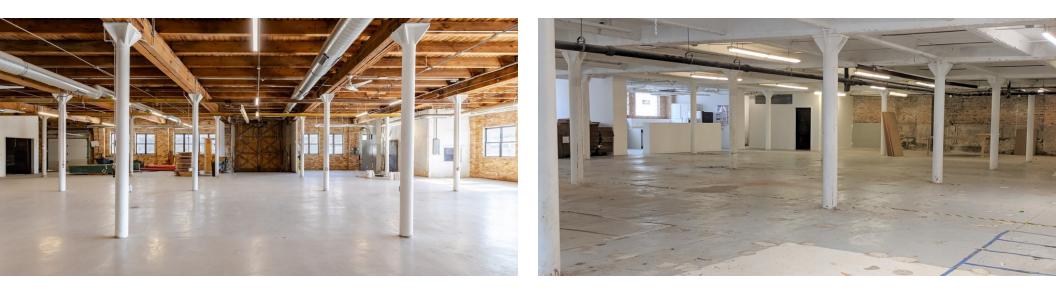

#### **PROPERTY OVERVIEW**

This very rare 20,000 SF heavy timber & concrete loft building located in the Kinzie Corridor features high ceilings & new windows.

#### **BUILDING INFORMATION**

| Building Size       | 20,000 SF   |
|---------------------|-------------|
| Ceiling Height      | 10 to 12 ft |
| Number of Floors    | 2           |
| Year Built          | 1909        |
| Year Last Renovated | 2015        |
| Roof                | New         |
| Free Standing       | Yes         |