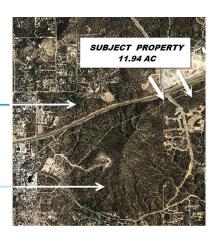

### **OFFERING SUMMARY**

Offering Price: \$2.90 / SF

OR \$1,508,308

**Lot Size:** 11.94 Acres

**APN #:** 304-61-141A, 140B.

142D

**Zoning:** Commercial

**Cross Streets:** SR 260 & Tyler

### PROPERTY DESCRIPTION

Priced To Sell / Construction Has Begun, University Way Entrance Is Completed 12 AC With Hard Corner Adjacent To New University Site In Payson AZ

HWY 260 AND S. RIM CLUB DR., PAYSON, AZ

## **ADDITIONAL PHOTOS**

Priced To Sell / Construction Has Begun, University Way Entrance Is Completed 12 AC With Hard Corner Adjacent To New University Site In Payson AZ