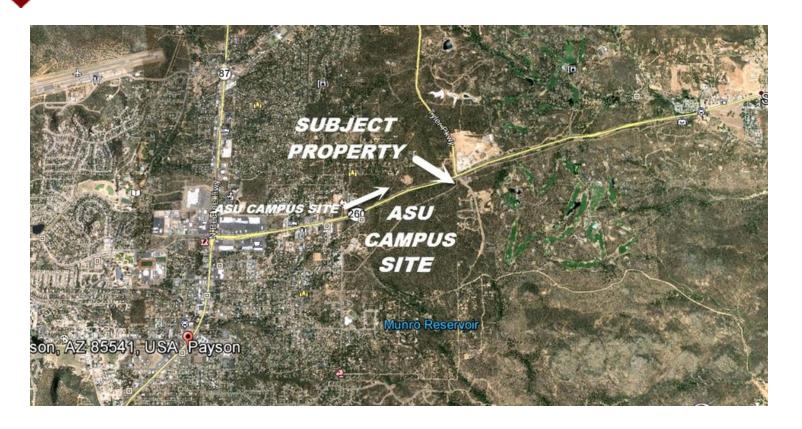

### PROPERTY DESCRIPTION

Priced To Sell / Construction Has Begun, University Way Entrance Is Completed 12 AC With Hard Corner Adjacent To New University Site In Payson AZ

HWY 260 AND S. RIM CLUB DR., PAYSON, AZ

#### PROPERTY OVERVIEW

OREO Sale - Great Commercial Hard Corner adjacent and across the street of the planned site of ASU Campus. The main campus, adjacent to subject property will be on a 290-acre site on the south side of Highway 260, Additional educational facilities are planned on the approximately 90-acre site on the north side of Highway 260, adjacent to Gila Community College. The Rim Country Educational Alliance Board purchased a 253-acre Forest Service parcel on which it will build a 6,000-student university campus.

### **LOCATION OVERVIEW**

Where will the University Campus complex be located? The campus complex will span Arizona Highway 260, directly east of Payson from approximately Mud Springs Road to Tyler Parkway, South Rim Club Drive. The main campus will be on a 290-acre site on the south side of Highway 260. Additional educational facilities are planned on the approximately 90-acre site on the north side of Highway 260, adjacent to Gila Community College.