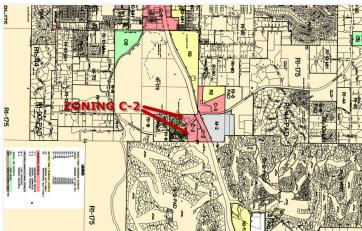

### **OFFERING SUMMARY**

Offering Price: \$2.90 / SF

OR \$1,508,308

**Lot Size:** 11.94 Acres

**APN #:** 304-61-141A, 140B.

142D

**Zoning:** Commercial

**Cross Streets:** SR 260 & Tyler

#### PROPERTY OVERVIEW

OREO Sale - Great Commercial Hard Corner adjacent and across the street of the planned site of ASU Campus. The main campus, adjacent to subject property will be on a 290-acre site on the south side of Highway 260, Additional educational facilities are planned on the approximately 90-acre site on the north side of Highway 260, adjacent to Gila Community College. The Rim Country Educational Alliance Board purchased a 253-acre Forest Service parcel on which it will build a 6,000-student university campus.

### **LOCATION OVERVIEW**

Where will the University Campus complex be located? The campus complex will span Arizona Highway 260, directly east of Payson from approximately Mud Springs Road to Tyler Parkway, South Rim Club Drive. The main campus will be on a 290-acre site on the south side of Highway 260. Additional educational facilities are planned on the approximately 90-acre site on the north side of Highway 260, adjacent to Gila Community College.