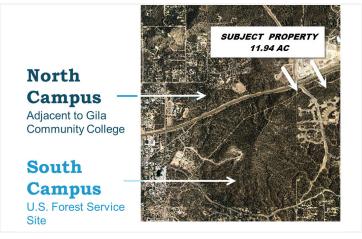

#### PROPERTY OVERVIEW

OREO Sale - Great Commercial Hard Corner adjacent and across the street of the planned site of ASU Campus. The main campus, adjacent to subject property will be on a 290-acre site on the south side of Highway 260, Additional educational facilities are planned on the approximately 90-acre site on the north side of Highway 260, adjacent to Gila Community College. The Rim Country Educational Alliance Board purchased a 253-acre Forest Service parcel on which it will build a 6,000-student university campus.

### **LOCATION OVERVIEW**

Where will the University Campus complex be located? The campus complex will span Arizona Highway 260, directly east of Payson from approximately Mud Springs Road to Tyler Parkway, South Rim Club Drive. The main campus will be on a 290-acre site on the south side of Highway 260. Additional educational facilities are planned on the approximately 90-acre site on the north side of Highway 260, adjacent to Gila Community College.

# North Campus

Adjacent to Gila Community College

# South Campus U.S. Forest Service

Site

FOR MORE INFORMATION CONTACT:

**WALTER UNGER, CCIM** CCIM, CCSS, CCLS, Senior Associate Broker walterunger@ccim.net (P) 602.759.1209 (C) 520.975.5207