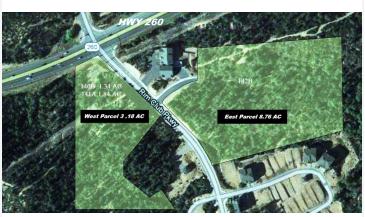

### **OFFERING SUMMARY**

Offering Price: \$2.90 / SF

OR \$1,508,308

**Lot Size:** 11.94 Acres

**APN #:** 304-61-141A, 140B.

142D

**Zoning:** Commercial

**Cross Streets:** SR 260 & Tyler

### PROPERTY DESCRIPTION

Priced To Sell / Construction Has Begun, University Way Entrance Is Completed 12 AC With Hard Corner Adjacent To New University Site In Payson AZ

HWY 260 AND S. RIM CLUB DR., PAYSON, AZ

# HWY 260 AND S. RIM CLUB DR., PAYSON, AZ

FOR MORE INFORMATION CONTACT:

**WALTER UNGER, CCIM** CCIM, CCSS, CCLS, Senior Associate Broker walterunger@ccim.net (P) 602.759.1209 (C) 520.975.5207