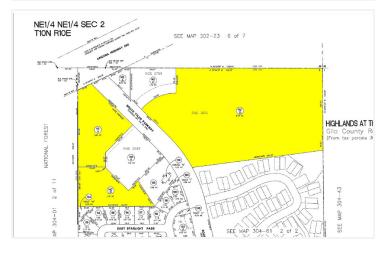

### **OFFERING SUMMARY**

Offering Price: \$2.90 / SF

OR \$1,508,308

**Lot Size:** 11.94 Acres

**APN #:** 304-61-141A, 140B.

142D

**Zoning:** Commercial

**Cross Streets:** SR 260 & Tyler

### PROPERTY DESCRIPTION

Priced To Sell / Construction Has Begun, University Way Entrance Is Completed 12 AC With Hard Corner Adjacent To New University Site In Payson AZ

HWY 260 AND S. RIM CLUB DR., PAYSON, AZ

# HWY 260 AND S. RIM CLUB DR., PAYSON, AZ

FOR MORE INFORMATION CONTACT:

**WALTER UNGER, CCIM** CCIM, CCSS, CCLS, Senior Associate Broker walterunger@ccim.net (P) 602.759.1209 (C) 520.975.5207