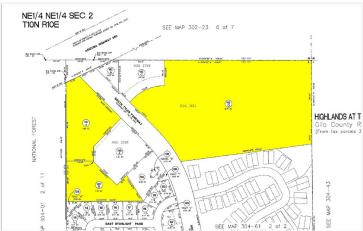

### **OFFERING SUMMARY**

Offering Price: \$2.90 / SF

OR \$1,508,308

**Lot Size:** 11.94 Acres

**APN #:** 304-61-141A, 140B.

142D

**Zoning:** Commercial

**Cross Streets:** SR 260 & Tyler

Parkway; East Tyler Parkway **PROPERTY HIGHLIGHTS** 

- Payson has long-awaited ASU or similar University opening a Payson campus.
- University Way was just completed as an entrance to the campus.
- Once an official announcement is released, land values should jump.
- The Rim Country Educational Alliance Board purchased a 253-acre
   Forest Service parcel on which it wants to build a 6,000-student university campus.
- Commercial Hard Corner on Hwy 260 / Intersection with 4-way Traffic Lights
- Best use Fast Food Restaurant-
- Best use C- Store- Gas Station
- Remainder of 12 AC / Best use Student Housing
- Adjacent of planned Site for ASU Campus on 290 Acres