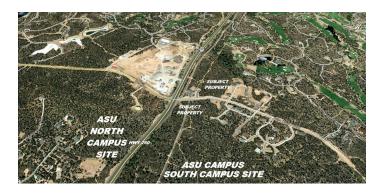

#### PROPERTY OVERVIEW

OREO Sale - Great Commercial Hard Corner adjacent and across the street of the planned site of ASU Campus. The main campus, adjacent to subject property will be on a 290-acre site on the south side of Highway 260, Additional educational facilities are planned on the approximately 90-acre site on the north side of Highway 260, adjacent to Gila Community College. The Rim Country Educational Alliance Board purchased a 253-acre Forest Service parcel on which it will build a 6,000-student university campus.

### **LOCATION OVERVIEW**

Where will the University Campus complex be located? The campus complex will span Arizona Highway 260, directly east of Payson from approximately Mud Springs Road to Tyler Parkway, South Rim Club Drive. The main campus will be on a 290-acre site on the south side of Highway 260. Additional educational facilities are planned on the approximately 90-acre site on the north side of Highway 260, adjacent to Gila Community College.

# North Campus

Adjacent to Gila Community College

# South Campus U.S. Forest Service

Site

FOR MORE INFORMATION CONTACT:

**WALTER UNGER, CCIM** CCIM, CCSS, CCLS, Senior Associate Broker walterunger@ccim.net (P) 602.759.1209 (C) 520.975.5207