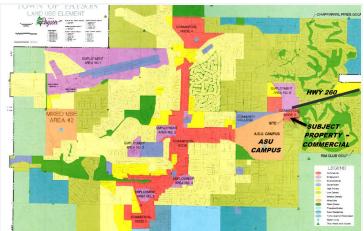

#### PROPERTY OVERVIEW

OREO Sale - Great Commercial Hard Corner adjacent and across the street of the planned site of ASU Campus. The main campus, adjacent to subject property will be on a 290-acre site on the south side of Highway 260, Additional educational facilities are planned on the approximately 90-acre site on the north side of Highway 260, adjacent to Gila Community College. The Rim Country Educational Alliance Board purchased a 253-acre Forest Service parcel on which it will build a 6,000-student university campus.

### **LOCATION OVERVIEW**

Where will the University Campus complex be located? The campus complex will span Arizona Highway 260, directly east of Payson from approximately Mud Springs Road to Tyler Parkway, South Rim Club Drive. The main campus will be on a 290-acre site on the south side of Highway 260. Additional educational facilities are planned on the approximately 90-acre site on the north side of Highway 260, adjacent to Gila Community College.