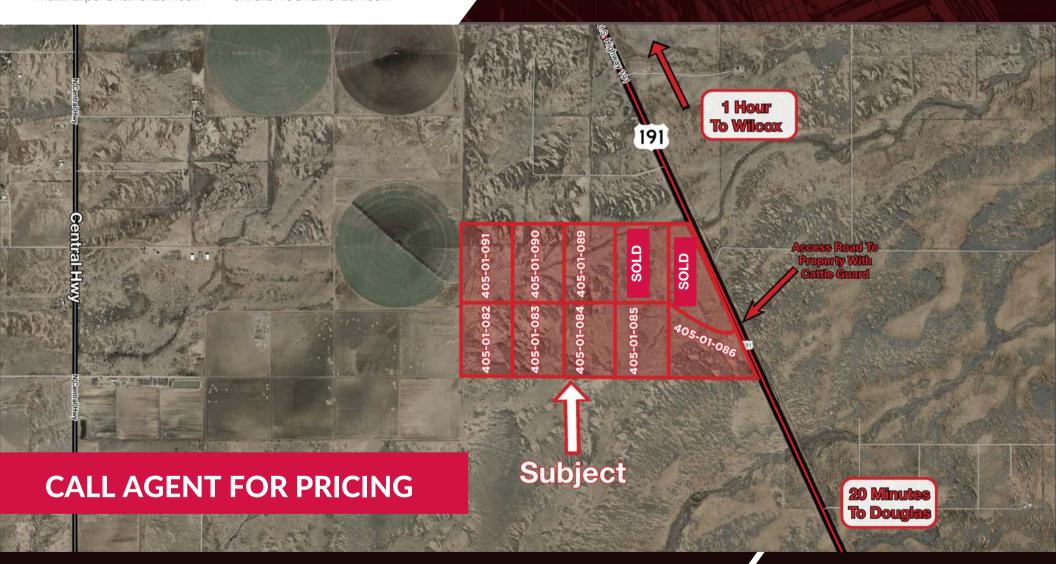

## **FOR SALE** ±300.75 Acres McNeal, AZ

We obtained the information above from sources we believe to be reliable. However, we have not verified its accuracy and make no guarantee, warranty or representation about it. It is submitted subject to the possibility of errors, omissions, change of price, rental or other conditions, prior sale, lease or financing, or withdrawal without notice. We include projections, opinions, assumptions or estimates for example only, and they may not represent current or future performance of the property. You and your tax and legal advisors should conduct your own investigation of the property and transaction.

# **FOR SALE** ±300.75 Acres McNeal, AZ

### **Property Highlights**

- RU-4 zoning allows for multiple commercial & residential applications
- Two well sites in place with multiple suitable well locations throughout the property
- Ideal for Pecan Orchard or Vineyard with suitability for other general agricultural use
- Potential solar utility site
- Active farming & ranching area
- Property located in the Douglas INA. Property may have been an active farm at the time of INA creation which grandfathers in well sites

#### **Location Features**

- In close proximity to the Whitewater Draw Wildlife Preserve
- Easy access to I-10 along US-191
- South of Elfrida and north of Douglas

We obtained the information above from sources we believe to be reliable. However, we have not verified its accuracy and make no guarantee, warranty or representation about it. It is submitted subject to the possibility of errors, omissions, change of price, rental or other conditions, prior sale, lease or financing, or withdrawal without notice. We include projections, opinions, assumptions or estimates for example only, and they may not represent current or future performance of the property. You and your tax and legal advisors should conduct your own investigation of the property and transaction.