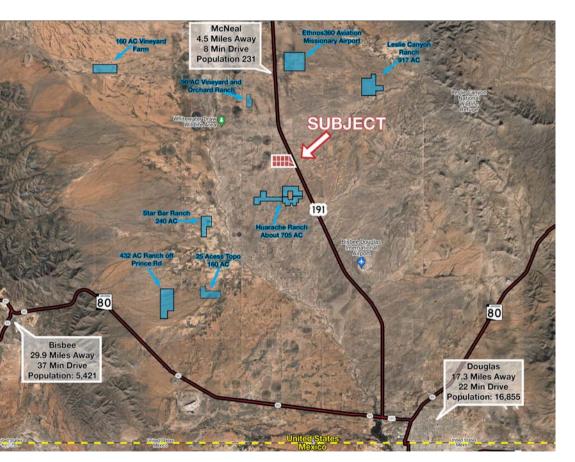

## **FOR SALE** ±300.75 Acres McNeal, AZ

We obtained the information above from sources we believe to be reliable. However, we have not verified its accuracy and make no guarantee, warranty or representation about it. It is submitted subject to the possibility of errors, omissions, change of price, rental or other conditions, prior sale, lease or financing, or withdrawal without notice. We include projections, opinions, assumptions or estimates for example only, and they may not represent current or future performance of the property. You and your tax and legal advisors should conduct your own investigation of the property and transaction.

# **FOR SALE** ±300.75 Acres McNeal, AZ

#### **Location Features**

- In close proximity to the Whitewater Draw Wildlife Preserve
- Easy access to I-10 along US-191
- South of Elfrida and north of Douglas

We obtained the information above from sources we believe to be reliable. However, we have not verified its accuracy and make no guarantee, warranty or representation about it. It is submitted subject to the possibility of errors, omissions, change of price, rental or other conditions, prior sale, lease or financing, or withdrawal without notice. We include projections, opinions, assumptions or estimates for example only, and they may not represent current or future performance of the property. You and your tax and legal advisors should conduct your own investigation of the property and transaction.