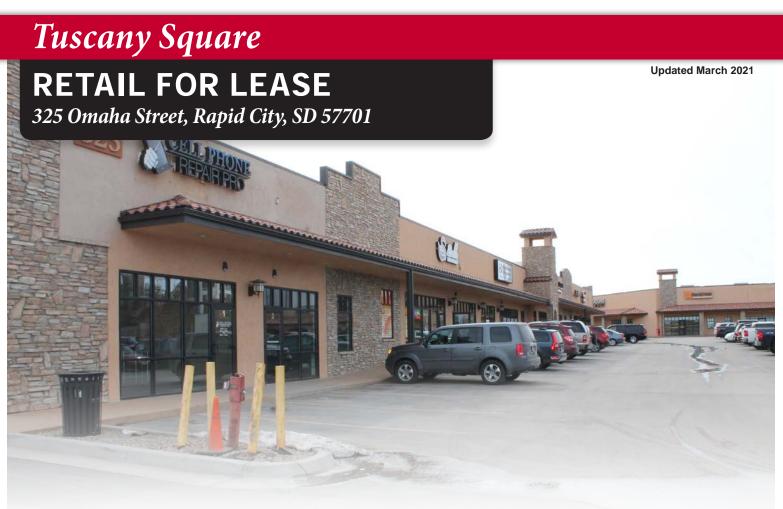

### Premium shopping center on Omaha St • 1 block east of Downtown

#### Highlights

- End cap retail suite in premium shopping center on Omaha St between 3rd and 5th Streets.
- Close proximity to Main Street Square in Downtown
  Rapid City
- Ample parking, covered sidewalks and several access points in and out of the shopping center
- Anchored by BankWest, BES Lighting, Headlines Academy and Black Hills Flooring
- Heavy traffic on Omaha St/Hwy 44 26,246 vehicles
  per day
- Ideal for retail or office
- Zoned General Commercial
- Professionally managed by MLM Asset Management