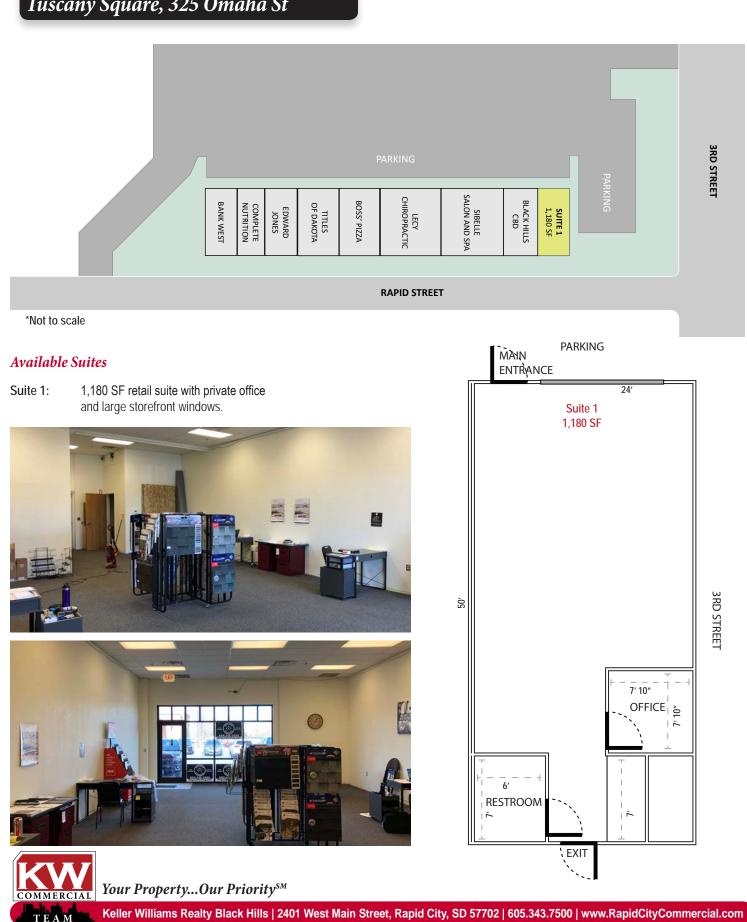

# SITE PLAN

Tuscany Square, 325 Omaha St

Disclaimer: The information contained herein has been given to us by the owner of the property or other sources we deem reliable. We have no reason to doubt its accuracy, but we do not guarantee it. All information should be verified prior to purchase or lease.

#### Leasing Information

| Available | Unit     | Base Rent  | NNN        | Total      | Monthly |
|-----------|----------|------------|------------|------------|---------|
| Suites    | Size     | (\$/SF/YR) | (\$/SF/YR) | (\$/SF/YR) | Rent    |
| Suite 1   | 1,180 SF | \$15.00    | \$3.50     | \$18.50    | \$1,820 |