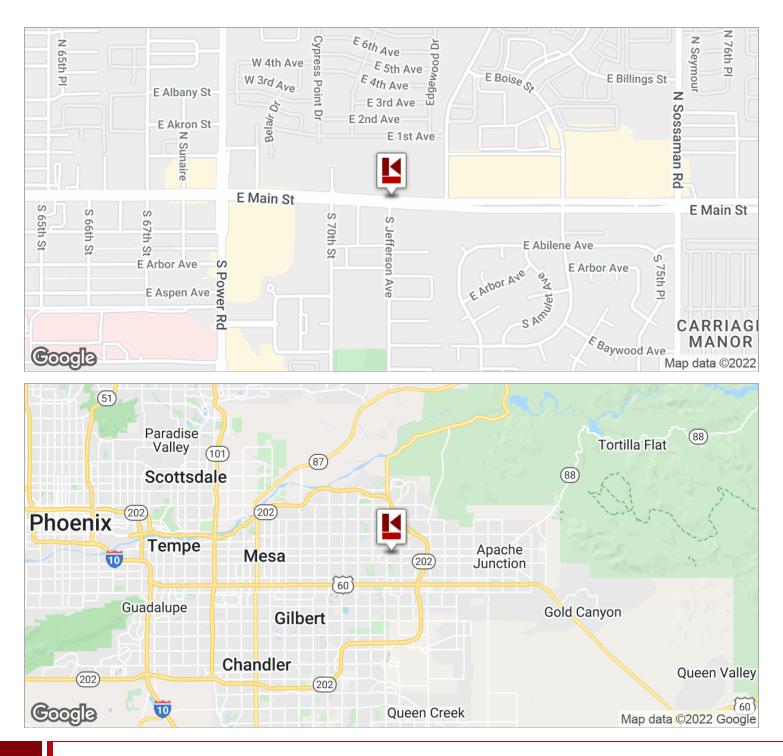

## LOCATION MAPS Mesa/Main St. 7.7 AC - 3.9 AC And The 3.8 AC To The North Are Also Available. Best Use Multi Family.

7100 E. MAIN STREET , MESA, AZ

FOR MORE INFORMATION CONTACT:

WALTER UNGER, CCIM CCIM, CCSS, CCLS, Senior Associate Broker walterunger@ccim.net (P) 602.759.1209 (C) 520.975.5207