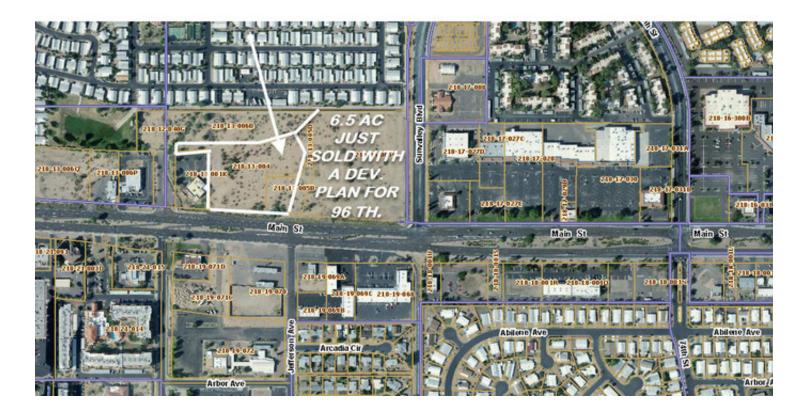

EXECUTIVE SUMMARY Mesa/Main St. 3.9AC - Also Available Adjacent -3.8 AC To The N- For A Total Of 7.7 AC. Best Use MULTI-FAMILY. 7100 E. MAIN STREET , MESA, AZ

| OFFERING SUMMARY |                    | PROPERTY HIGHLIGHTS                                                  |  |  |
|------------------|--------------------|----------------------------------------------------------------------|--|--|
| Offering Price:  | \$6.00 per SF      | Commercial Land just east of Power Rd.                               |  |  |
|                  |                    | Best use - Multi-family                                              |  |  |
| Lot Size:        | 3.9 Acres to 7.7   | • More acreage available / with the 3.8 AC to N. will make it 7.7 AC |  |  |
|                  |                    | • The 6,5 AC adjacent to East have just been down zoned from C-2 and |  |  |
| APN #:           | 218-13-004, 005B,  | sold with a development plan for 96 TH.                              |  |  |
|                  | 005D.              |                                                                      |  |  |
|                  |                    |                                                                      |  |  |
| Zoning:          | C-2                |                                                                      |  |  |
|                  |                    |                                                                      |  |  |
| Cross Streets:   | East Main Street & |                                                                      |  |  |

Sunvalley Blvd.

FOR MORE INFORMATION CONTACT:

**WALTER UNGER, CCIM** CCIM, CCSS, CCLS, Senior Associate Broker walterunger@ccim.net (P) 602.759.1209 (C) 520.975.5207

ADDITIONAL PHOTOS Mesa/Main St. 7.7 AC - 3.9 AC And The 3.8 AC To The North Are Also Available. Best Use Multi Family.