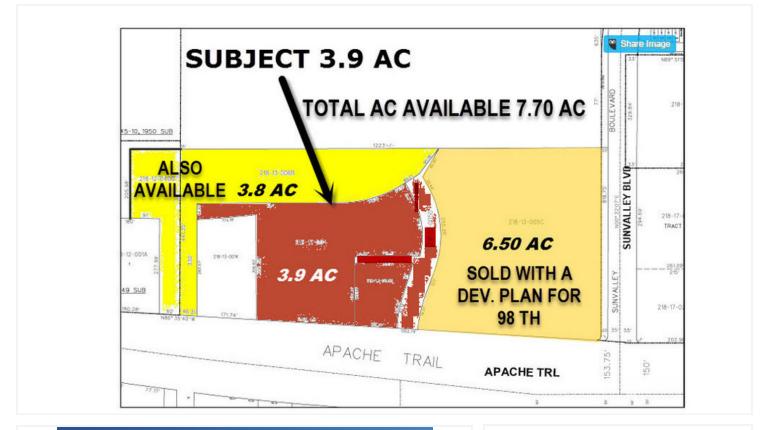

EXECUTIVE SUMMARY Mesa/Main St. 3.9AC - Also Available Adjacent -3.8 AC To The N- For A Total Of 7.7 AC. Best Use MULTI-FAMILY. 7100 E. MAIN STREET , MESA, AZ

| OFFERING SUMMARY |                    | PROPERTY HIGHLIGHTS                                                  |  |  |
|------------------|--------------------|----------------------------------------------------------------------|--|--|
| Offering Price:  | \$6.00 per SF      | Commercial Land just east of Power Rd.                               |  |  |
|                  |                    | Best use - Multi-family                                              |  |  |
| Lot Size:        | 3.9 Acres to 7.7   | • More acreage available / with the 3.8 AC to N. will make it 7.7 AC |  |  |
|                  |                    | • The 6,5 AC adjacent to East have just been down zoned from C-2 and |  |  |
| APN #:           | 218-13-004, 005B,  | sold with a development plan for 96 TH.                              |  |  |
|                  | 005D.              |                                                                      |  |  |
|                  |                    |                                                                      |  |  |
| Zoning:          | C-2                |                                                                      |  |  |
|                  |                    |                                                                      |  |  |
| Cross Streets:   | East Main Street & |                                                                      |  |  |

Sunvalley Blvd.

FOR MORE INFORMATION CONTACT:

**WALTER UNGER, CCIM** CCIM, CCSS, CCLS, Senior Associate Broker walterunger@ccim.net (P) 602.759.1209 (C) 520.975.5207

ADDITIONAL PHOTOS Mesa/Main St. 7.7 AC - 3.9 AC And The 3.8 AC To The North Are Also Available. Best Use Multi Family.