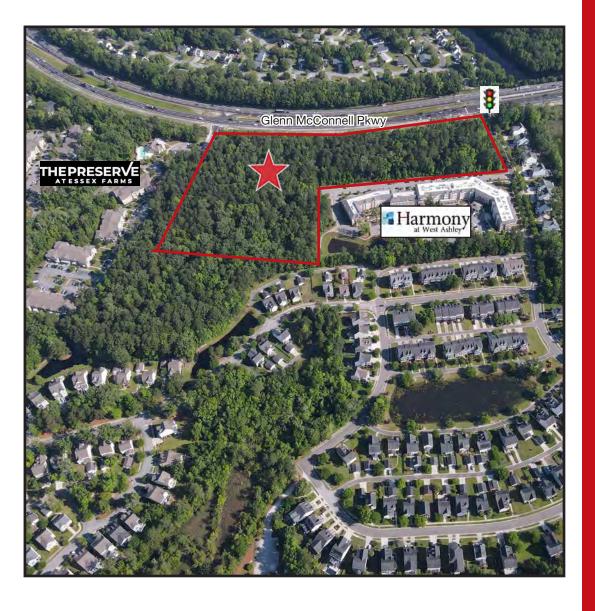

**1925 ESSEX FARMS DR** CHARLESTON, SC 29414

David Grubbs, SIOR 843.814.6111 dgrubbs@naicharleston.com



## SUMMARY



#### Offering Summary

Sale Price: \$5,250,000

Parcel Size: ± 12.75 AC

Accessibility: Just 2 miles from I-526, this property is

conveniently accessible from numerous submarkets within the Charleston MSA

Location: Located in the heart of West Ashley

along one of the area's most prominent transportation arteries; situated at the signalized intersection of Glenn McConnell

Pkwy & Essex Farms Dr

Area Uses: Lowes, Home Depot, Roper St. Francis

Campus, neighborhoods, multi-family, medical/senior care facilities, retail, & more

surround the property

Zoning: PD- Planned Development (Base zoning:

LB- Limited Business; City of Charleston)

County: Charleston County

TMS #: 221-00-00-177



### SITE PLAN





# **AERIAL 1**





# AERIAL 2









Mt Pl