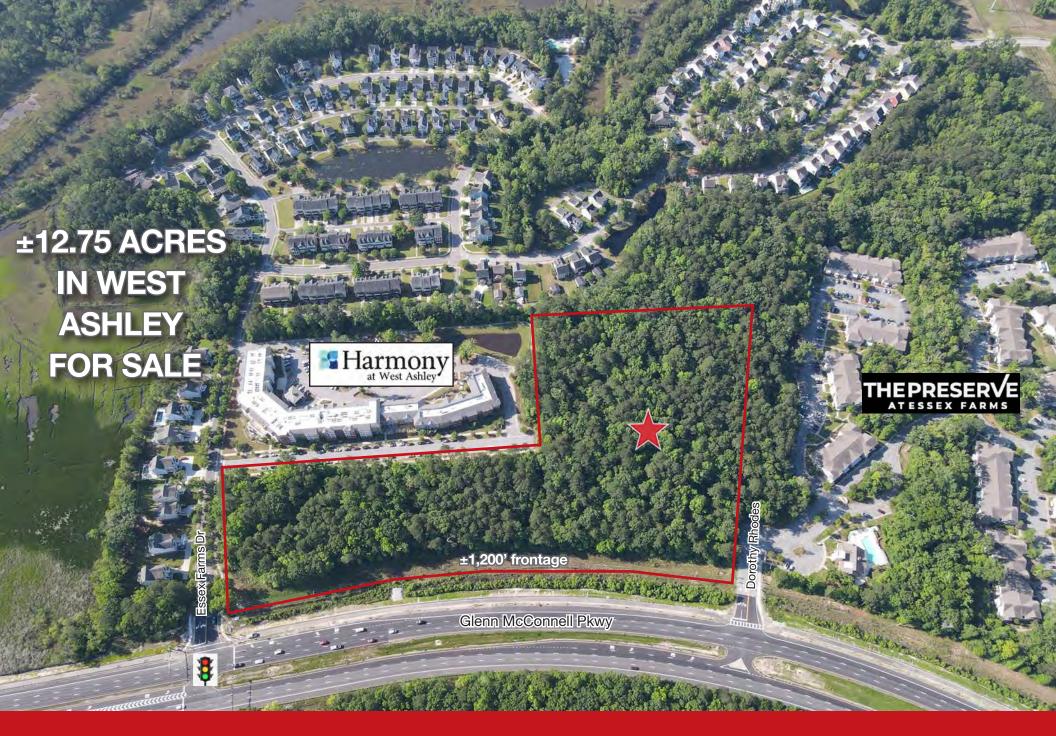

#### Offering Summary

Sale Price: \$5,250,000

Parcel Size: ± 12.75 AC

Accessibility: Just 2 miles from I-526, this property is

conveniently accessible from numerous submarkets within the Charleston MSA

Location: Located in the heart of West Ashley

along one of the area's most prominent transportation arteries; situated at the signalized intersection of Glenn McConnell

Pkwy & Essex Farms Dr

Area Uses: Lowes, Home Depot, Roper St. Francis

Campus, neighborhoods, multi-family, medical/senior care facilities, retail, & more

surround the property

Zoning: PD- Planned Development (Base zoning:

LB- Limited Business; City of Charleston)

County: Charleston County

TMS #: 221-00-00-177

# **AERIAL 1**