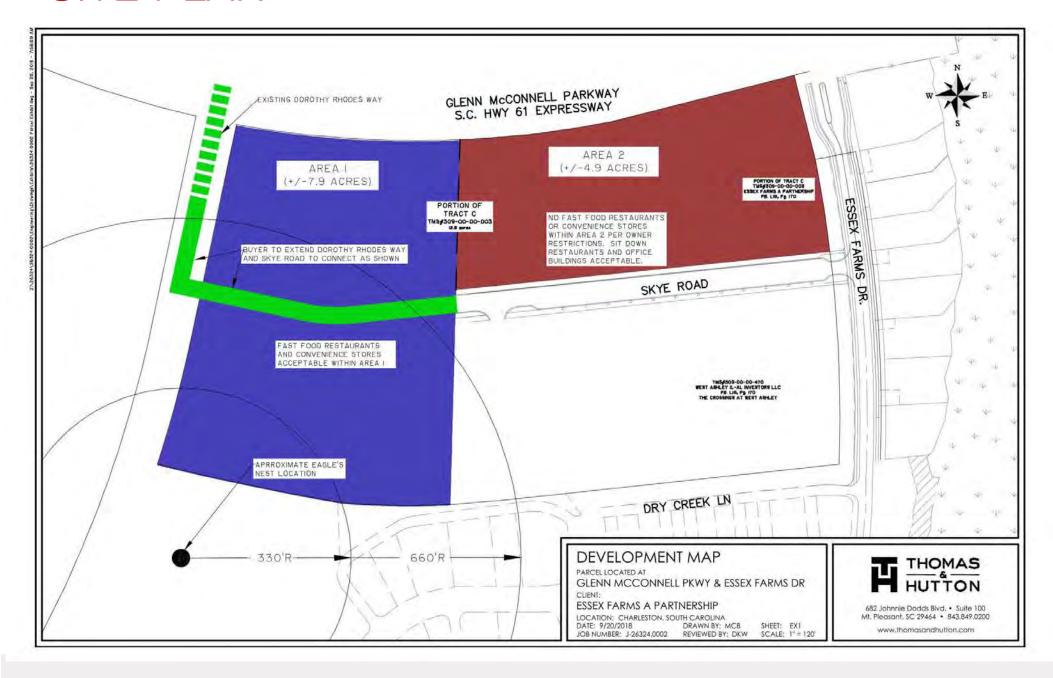

SC 29414

David Grubbs, SIOR 843.814.6111 dgrubbs@naicharleston.com



## SUMMARY



#### Offering Summary

Sale Price: \$5,250,000

Parcel Size: ± 12.75 AC

Accessibility: Just 2 miles from I-526, this property is

conveniently accessible from numerous submarkets within the Charleston MSA

Location: Located in the heart of West Ashley

along one of the area's most prominent transportation arteries; situated at the signalized intersection of Glenn McConnell

Pkwy & Essex Farms Dr

Area Uses: Lowes, Home Depot, Roper St. Francis

Campus, neighborhoods, multi-family, medical/senior care facilities, retail, & more

surround the property

Zoning: PD- Planned Development (Base zoning:

LB- Limited Business; City of Charleston)

County: Charleston County

TMS #: 221-00-00-177



### SITE PLAN





# **AERIAL 1**





# AERIAL 2









Mt Pl