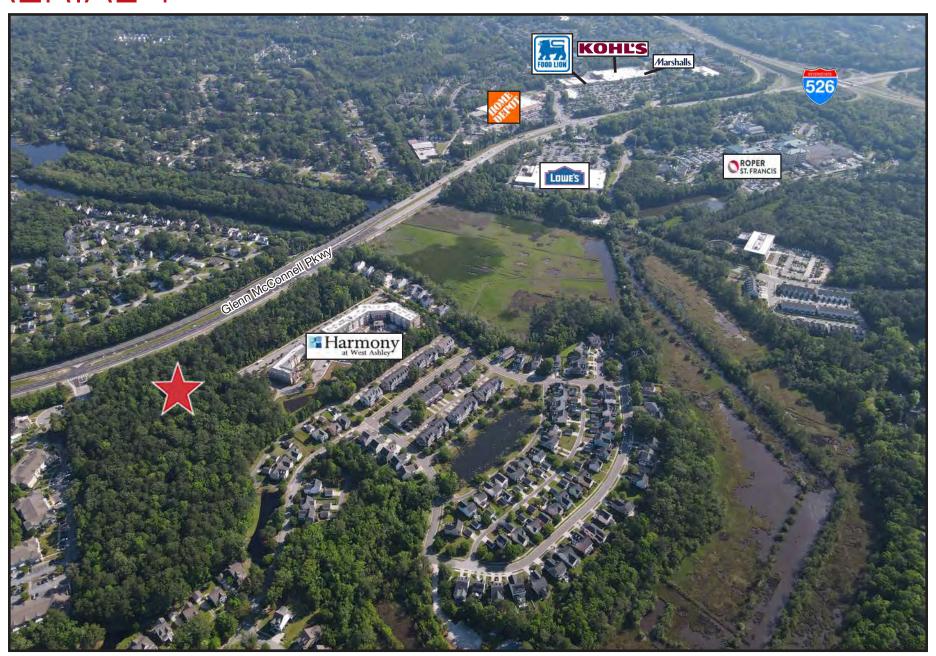

along one of the area's most prominent transportation arteries; situated at the signalized intersection of Glenn McConnell

Pkwy & Essex Farms Dr

Area Uses: Lowes, Home Depot, Roper St. Francis

Campus, neighborhoods, multi-family, medical/senior care facilities, retail, & more

surround the property

Zoning: PD- Planned Development (Base zoning:

LB- Limited Business; City of Charleston)

County: Charleston County

TMS #: 221-00-00-177