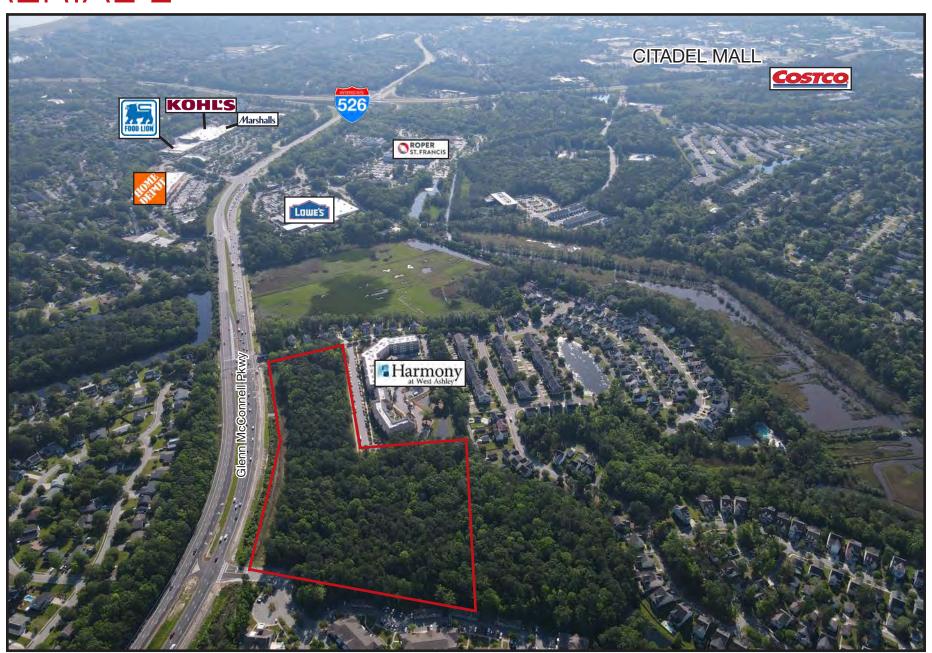

# **AERIAL 1**

#### Offering Summary

Sale Price: \$5,250,000

Parcel Size: ± 12.75 AC

Accessibility: Just 2 miles from I-526, this property is

conveniently accessible from numerous submarkets within the Charleston MSA

Location: Located in the heart of West Ashley

along one of the area's most prominent transportation arteries; situated at the signalized intersection of Glenn McConnell

Pkwy & Essex Farms Dr

Area Uses: Lowes, Home Depot, Roper St. Francis

Campus, neighborhoods, multi-family, medical/senior care facilities, retail, & more

surround the property

Zoning: PD- Planned Development (Base zoning:

LB- Limited Business; City of Charleston)

County: Charleston County

TMS #: 221-00-00-177