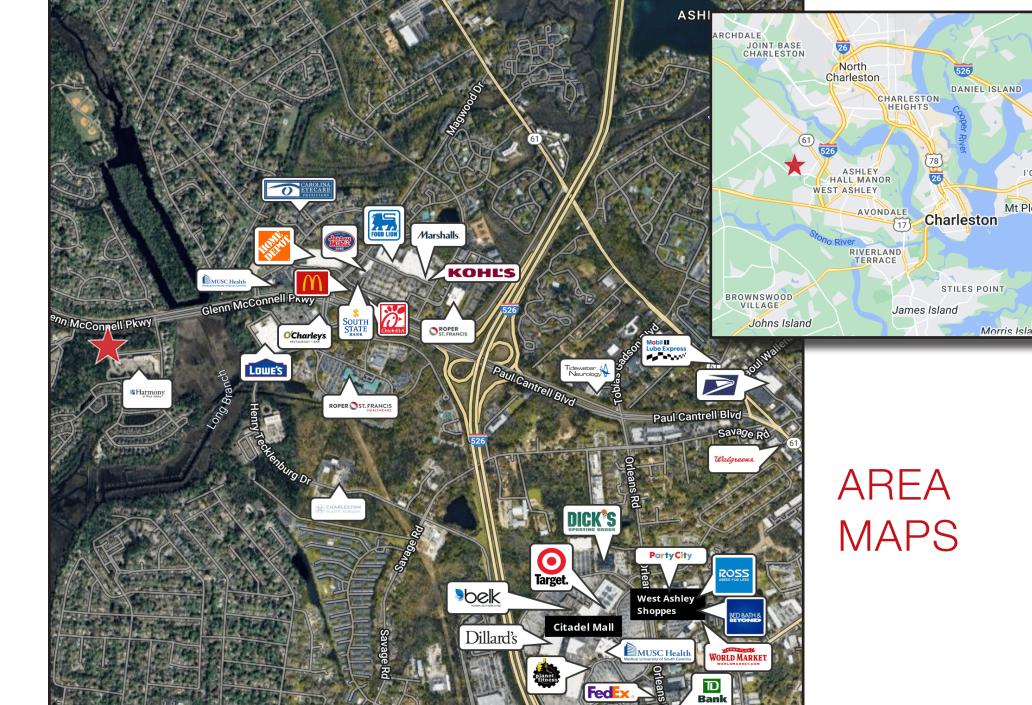

# AERIAL 2

Mt Pl

#### Offering Summary

Sale Price: \$5,250,000

Parcel Size: ± 12.75 AC

Accessibility: Just 2 miles from I-526, this property is

conveniently accessible from numerous submarkets within the Charleston MSA

Location: Located in the heart of West Ashley

along one of the area's most prominent transportation arteries; situated at the signalized intersection of Glenn McConnell

Pkwy & Essex Farms Dr

Area Uses: Lowes, Home Depot, Roper St. Francis

Campus, neighborhoods, multi-family, medical/senior care facilities, retail, & more

surround the property

Zoning: PD- Planned Development (Base zoning:

LB- Limited Business; City of Charleston)

County: Charleston County

TMS #: 221-00-00-177