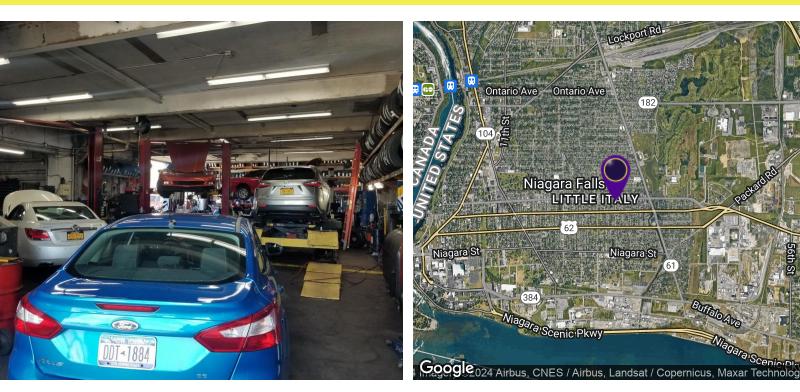

# Established Repair Center 2611 Pine Avenue, Niagara Falls, NY 14301

| OFFERING SUMMARY |            | PROPERTY OVERVIEW                                                                                                                                                                                                                                                                                                                                                              |
|------------------|------------|--------------------------------------------------------------------------------------------------------------------------------------------------------------------------------------------------------------------------------------------------------------------------------------------------------------------------------------------------------------------------------|
| Sale Price:      | \$595,000  | This existing repair center has been at the same location for over 31 years. Owner is retiring. Works on all types of automotive, large truck alignments, transmission work, and much more. 22' ceiling heights in the rear drive thru truck bay. 14' - 16' ceiling heights in other areas of the shop. Plenty of parking. 16' drive in door in rear. Lot size 73' x 164' with |
| Lot Size:        | 0.5 Acres  | an irregular shape.                                                                                                                                                                                                                                                                                                                                                            |
|                  |            | LOCATION OVERVIEW<br>Located minutes off of the Niagara Falls Boulevard, Hyde Park                                                                                                                                                                                                                                                                                             |
| Building Size:   | 7,680 SF   | Boulevard, Downtown Niagara Falls, and Fallsview Casino Resort.                                                                                                                                                                                                                                                                                                                |
|                  |            | <ul> <li>PROPERTY HIGHLIGHTS</li> <li>16' High Doors in rear of building with Drive Thru Bay</li> </ul>                                                                                                                                                                                                                                                                        |
| Zoning:          | Commercial | <ul> <li>Plenty of Parking</li> </ul>                                                                                                                                                                                                                                                                                                                                          |
|                  |            | <ul> <li>Established Business for Over 31 Years at the same location</li> </ul>                                                                                                                                                                                                                                                                                                |
|                  |            | <ul> <li>Business &amp; Equipment Can Be Purchased For An Additional Amount</li> </ul>                                                                                                                                                                                                                                                                                         |
| Price / SF:      | \$77.47    |                                                                                                                                                                                                                                                                                                                                                                                |