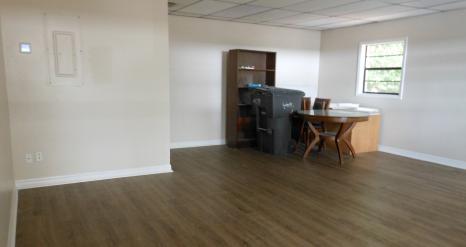

## **Property Highlights**

- NFW I OW PRICE
- 570sf office renovated in 2021
- AADT 13,300 cars per day (FDOT 2022)
- Zoned RO, 4 parking spaces
- Signage on NE 25th Avenue
- 1 open work area, 1 restroom
- through 6/30/27

## **Available Spaces**

|   | Suite | Tenant | Size (SF) | Lease Type | Lease Rate      | Description                                                                                                                                                                      |
|---|-------|--------|-----------|------------|-----------------|----------------------------------------------------------------------------------------------------------------------------------------------------------------------------------|
| = | 417   | -      | 570 SF    | Gross      | \$650 per month | One large open work area, one restroom. Building is 570sf. Units 417, 570sf is \$650/month. The landlord has a use restriction for massage and related services through 6/30/27. |
|   | 415   | -      | 1,562 SF  | -          | -               | -                                                                                                                                                                                |