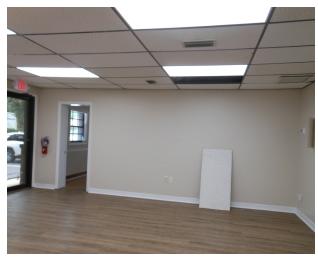

## **Available Spaces**

|   | Suite | Tenant | Size (SF) | Lease Type | Lease Rate      | Description                                                                                                                                                                      |
|---|-------|--------|-----------|------------|-----------------|----------------------------------------------------------------------------------------------------------------------------------------------------------------------------------|
| = | 417   | -      | 570 SF    | Gross      | \$650 per month | One large open work area, one restroom. Building is 570sf. Units 417, 570sf is \$650/month. The landlord has a use restriction for massage and related services through 6/30/27. |
|   | 415   | -      | 1,562 SF  | -          | -               | -                                                                                                                                                                                |