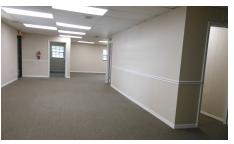

## **Available Spaces**

|   | Suite | Tenant | Size (SF) | Lease Type | Lease Rate      | Description                                                                                                                                                                      |
|---|-------|--------|-----------|------------|-----------------|----------------------------------------------------------------------------------------------------------------------------------------------------------------------------------|
| = | 417   | -      | 570 SF    | Gross      | \$650 per month | One large open work area, one restroom. Building is 570sf. Units 417, 570sf is \$650/month. The landlord has a use restriction for massage and related services through 6/30/27. |
|   | 415   | -      | 1,562 SF  | -          | -               | -                                                                                                                                                                                |