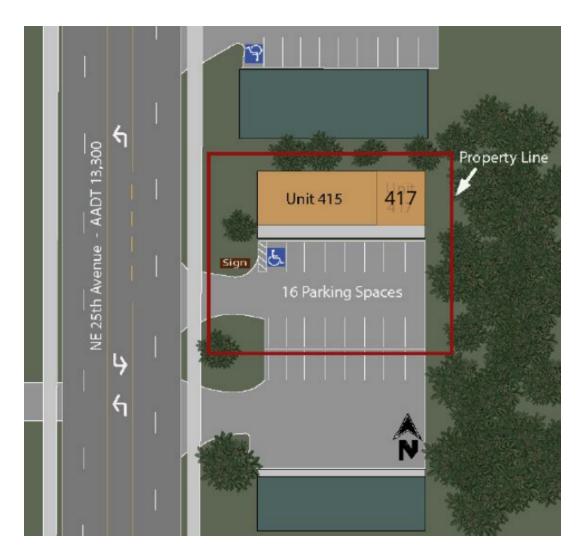

## **Property Highlights**

- NFW I OW PRICE
- 570sf office renovated in 2021
- AADT 13,300 cars per day (FDOT 2022)
- Zoned RO, 4 parking spaces
- Signage on NE 25th Avenue
- 1 open work area, 1 restroom
- through 6/30/27

## **Available Spaces**

|   | Suite | Tenant | Size (SF) | Lease Type | Lease Rate      | Description                                                                                                                                                                      |
|---|-------|--------|-----------|------------|-----------------|----------------------------------------------------------------------------------------------------------------------------------------------------------------------------------|
| = | 417   | -      | 570 SF    | Gross      | \$650 per month | One large open work area, one restroom. Building is 570sf. Units 417, 570sf is \$650/month. The landlord has a use restriction for massage and related services through 6/30/27. |
|   | 415   | -      | 1,562 SF  | -          | -               | -                                                                                                                                                                                |