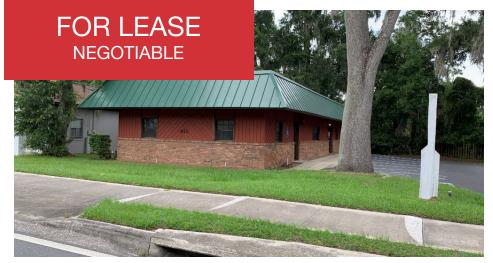

## **Property Highlights**

- NFW I OW PRICE
- 570sf office renovated in 2021
- AADT 13,300 cars per day (FDOT 2022)
- Zoned RO, 4 parking spaces
- Signage on NE 25th Avenue
- 1 open work area, 1 restroom
- through 6/30/27

## **Lease Information**

| Lease Type:  | -            | Lease Term: | Negotiable |
|--------------|--------------|-------------|------------|
| Total Space: | Fully Leased | Lease Rate: | Negotiable |

## **Available Spaces**

|   | Suite | Tenant | Size (SF) | Lease Type | Lease Rate      | Description                                                                                                                                                                      |
|---|-------|--------|-----------|------------|-----------------|----------------------------------------------------------------------------------------------------------------------------------------------------------------------------------|
| = | 417   | -      | 570 SF    | Gross      | \$650 per month | One large open work area, one restroom. Building is 570sf. Units 417, 570sf is \$650/month. The landlord has a use restriction for massage and related services through 6/30/27. |
|   | 415   | -      | 1,562 SF  | -          | -               | -                                                                                                                                                                                |