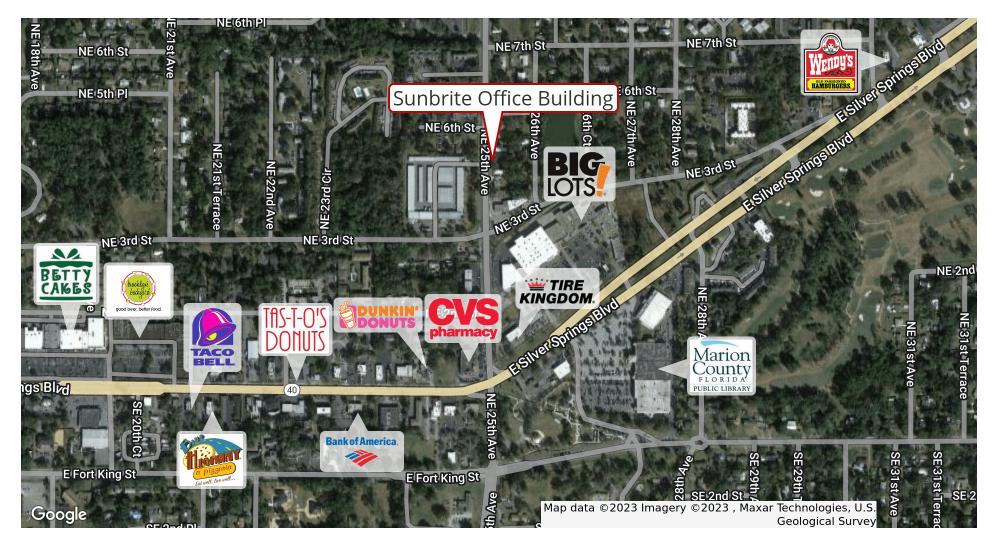

417 NE 25th Avenue, Ocala, FL 34470

5 Miles

33.614

85,000

\$56,289

3 Miles

18.487

44.831

#### Randy Buss, CCIM, SIOR

Managing Partner 352.482.0777 x7214 randy@naiheritage.com

417 NE 25th Avenue, Ocala, FL 34470

## Randy Buss, CCIM, SIOR

Managing Partner 352.482.0777 x7214 randy@naiheritage.com

417 NE 25th Avenue, Ocala, FL 34470

Randy Buss, CCIM, SIOR Managing Partner 352.482.0777 x7214 randy@naiheritage.com

417 NE 25th Avenue, Ocala, FL 34470

Randy Buss, CCIM, SIOR

Managing Partner 352.482.0777 x7214 randy@naiheritage.com

417 NE 25th Avenue, Ocala, FL 34470

Randy Buss, CCIM, SIOR

Managing Partner 352.482.0777 x7214 randy@naiheritage.com