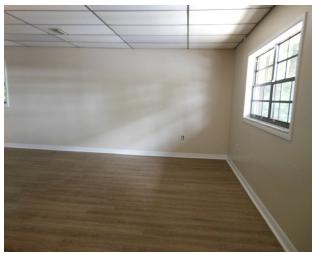

## **Property Highlights**

- NFW I OW PRICE
- 570sf office renovated in 2021
- AADT 13,300 cars per day (FDOT 2022)
- Zoned RO, 4 parking spaces
- Signage on NE 25th Avenue
- 1 open work area, 1 restroom
- through 6/30/27

## **Available Spaces**

|   | Suite | Tenant | Size (SF) | Lease Type | Lease Rate      | Description                                                                                                                                                                      |
|---|-------|--------|-----------|------------|-----------------|----------------------------------------------------------------------------------------------------------------------------------------------------------------------------------|
| = | 417   | -      | 570 SF    | Gross      | \$650 per month | One large open work area, one restroom. Building is 570sf. Units 417, 570sf is \$650/month. The landlord has a use restriction for massage and related services through 6/30/27. |
|   | 415   | -      | 1,562 SF  | -          | -               | -                                                                                                                                                                                |