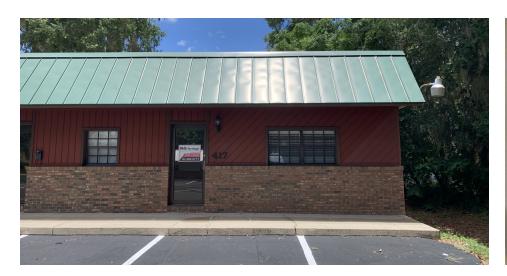

417 NE 25th Avenue, Ocala, FL 34470

5 Miles

33.614

85,000

\$56,289

3 Miles

18.487

44.831

## **Property Highlights**

- NFW I OW PRICE
- 570sf office renovated in 2021
- AADT 13,300 cars per day (FDOT 2022)
- Zoned RO, 4 parking spaces
- Signage on NE 25th Avenue
- 1 open work area, 1 restroom
- through 6/30/27

## **Available Spaces**

|   | Suite | Tenant | Size (SF) | Lease Type | Lease Rate      | Description                                                                                                                                                                      |
|---|-------|--------|-----------|------------|-----------------|----------------------------------------------------------------------------------------------------------------------------------------------------------------------------------|
| = | 417   | -      | 570 SF    | Gross      | \$650 per month | One large open work area, one restroom. Building is 570sf. Units 417, 570sf is \$650/month. The landlord has a use restriction for massage and related services through 6/30/27. |
|   | 415   | -      | 1,562 SF  | -          | -               | -                                                                                                                                                                                |