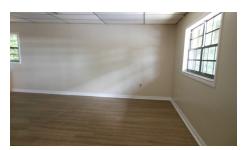

## **Available Spaces**

|   | Suite | Tenant | Size (SF) | Lease Type | Lease Rate      | Description                                                                                                                                                                      |
|---|-------|--------|-----------|------------|-----------------|----------------------------------------------------------------------------------------------------------------------------------------------------------------------------------|
| = | 417   | -      | 570 SF    | Gross      | \$650 per month | One large open work area, one restroom. Building is 570sf. Units 417, 570sf is \$650/month. The landlord has a use restriction for massage and related services through 6/30/27. |
|   | 415   | -      | 1,562 SF  | -          | -               | -                                                                                                                                                                                |