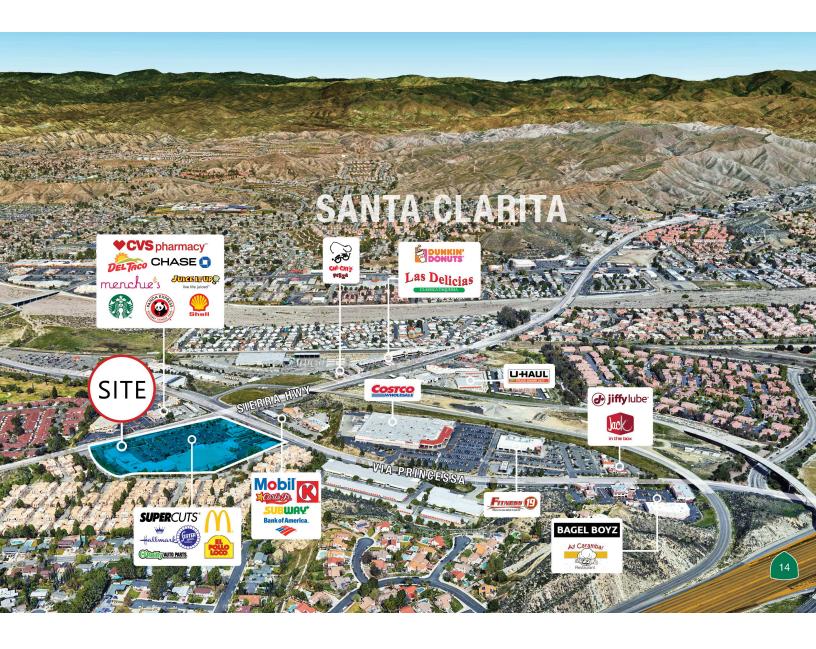

Highway |
| D-2    | Bodhi Leaf Coffee Traders          | 1,400  | 26910 Sierra Highway |
| D-4    | Discount Cigarattes                | 1,050  | 26910 Sierra Highway |
| D-6    | Zinga Asian                        | 1,400  | 26910 Sierra Highway |
| D-8    | Canyon Urgent Care                 | 1,050  | 26910 Sierra Highway |
|        | Stater Bros.                       | 50,245 | 26900 Sierra Highway |
| Shop E | Midas                              | 5,250  | 26920 Sierra Highway |
| Pad 2  | El Pollo Loco                      | 2,276  | 26930 Sierra Highway |
| Pad 1  | McDonald's                         | 2,197  | 26940 Sierra Highway |

### For More Information:

Executive Vice President 661.705.3551 jcserkuti@naicapital.com Cal DRE Lic. #01267987

### **Bert Abel**



# Aerial Map



### For More Information:

Executive Vice President 661.705.3551 jcserkuti@naicapital.com Cal DRE Lic. #01267987

Executive Vice President 661.705.3554 babel@naicapital.com Cal DRE Lic. #01206388