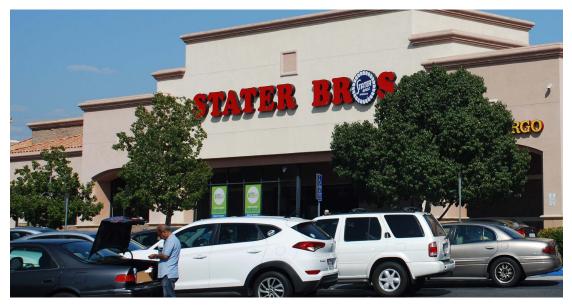

## Santa Clarita Marketplace

Prime 'Main & Main' Grocery Anchored Center For Lease

# 26870 Sierra Highway

Santa Clarita, CA 91351

### **Property Highlights:**

Available: Unit B-2: 3,175 SF

- · Ideal for Retail, Office/Medical or Service Oriented Uses
- Prime Anchored Center with a Top Performing Grocer in the Market
- Signalized Intersection with Easy Ingress/Egress to Both Sierra Hwy & Via Princessa
- Adjacent to SR-14 Hwy, Metrolink Station and Golden Valley High School
- Neighbors include: Costco, Starbucks, Chase Bank, CVS, Panda Express, Shell and Mobil Gas stations
- Santa Clarita ranks 4th Safest City in the Nation