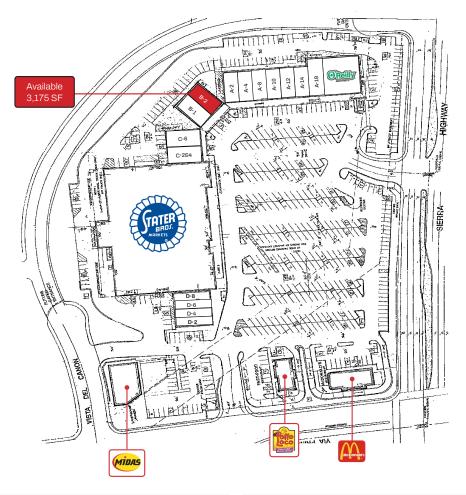

# Site Plan

| Unit  | Name                           | SF    | Address              |
|-------|--------------------------------|-------|----------------------|
| A-2   | Personalize Dry Cleaners       | 1,430 | 26850 Sierra Highway |
| A-4   | Nail Salon                     | 1,595 | 26850 Sierra Highway |
| A-8   | Tanning Salon                  | 1,525 | 26850 Sierra Highway |
| A-10  | Sushi 661                      | 1,625 | 26850 Sierra Highway |
| A-12  | SuperCuts                      | 1,300 | 26850 Sierra Highway |
| A-14  | Dr. Robert Fisher/Chriopractic | 1,300 | 26850 Sierra Highway |
| A-18  | S&S Donuts                     | 1,300 | 26850 Sierra Highway |
| A-20  | O'Reilly Auto Parts            | 8,000 | 26850 Sierra Highway |
| B-1   | Pet Stop                       | 4,665 | 26870 Sierra Highway |
| B-2   | Available                      | 3,175 | 26870 Sierra Highway |
| C2/C4 | Hallmark                       | 3,294 | 26880 Sierra Highway |

| Unit   | Name                               | SF     | Address              |
|--------|------------------------------------|--------|----------------------|
| C-6    | Sonus Hearing Care<br>Professional | 1,256  | 26880 Sierra Highway |
| D-2    | Bodhi Leaf Coffee Traders          | 1,400  | 26910 Sierra Highway |
| D-4    | Discount Cigarattes                | 1,050  | 26910 Sierra Highway |
| D-6    | Zinga Asian                        | 1,400  | 26910 Sierra Highway |
| D-8    | Canyon Urgent Care                 | 1,050  | 26910 Sierra Highway |
|        | Stater Bros.                       | 50,245 | 26900 Sierra Highway |
| Shop E | Midas                              | 5,250  | 26920 Sierra Highway |
| Pad 2  | El Pollo Loco                      | 2,276  | 26930 Sierra Highway |
| Pad 1  | McDonald's                         | 2,197  | 26940 Sierra Highway |