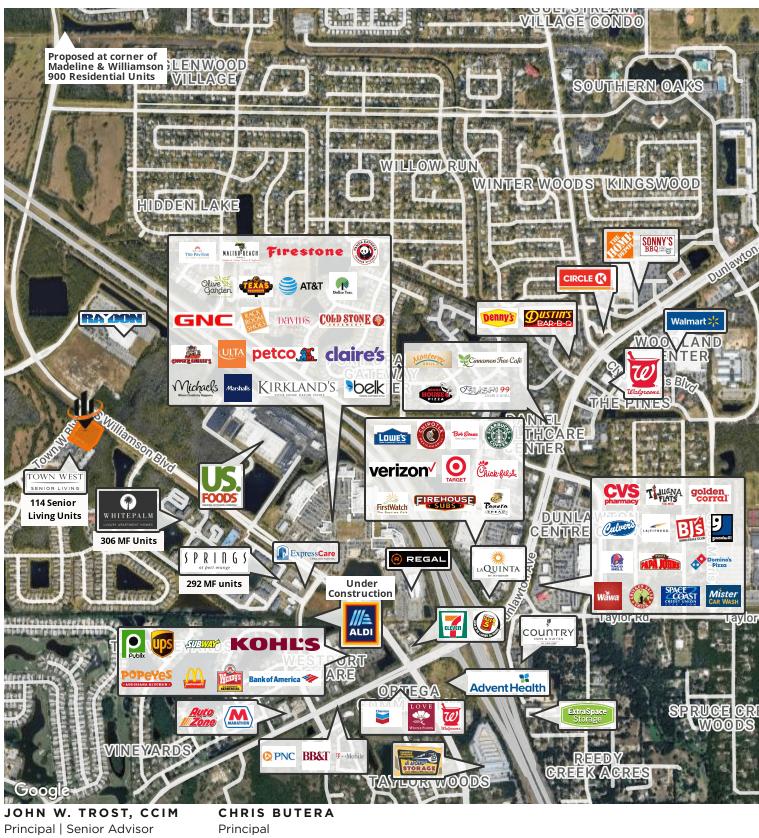

Off-site retention and shared driveway included, all utilities available to site.

Across the street from The Pavilion, a 296,389 SF openair Power Center including Belk, Marshalls/Home Goods, Michael's, Party City, PETCO, Ulta, Firestone, multiple restaurants, and Regal Theater.

Town West Boulevard is exploding with new residential growth including 306 unit Whitepalm Apartments, 360 unit Sanctuary at Westport Apartments, 292 unit Springs at Port Orange, 300 SFR lot Westport Reserve (Jones Homes), 200 SFR lot Hawks Reserve (DR Horton), and adjacent to 114 Senior Living Units.

## **RETAILER MAP**

O: 386.301.4581 | C: 386.295.5723 O: 386.453.4789 john.trost@svn.com chris.butera@svn.com

1.88+/- ACRE COMMERCIAL SITE | 5350 S. Williamson Boulevard Port Orange, FL 32128