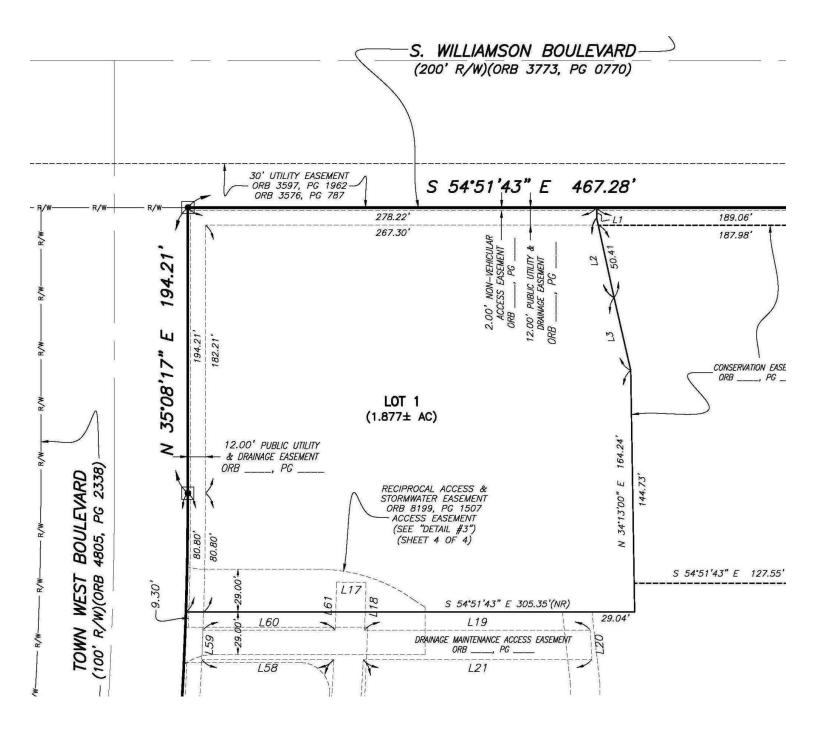

## **PROPERTY DESCRIPTION**

1.88+/- Acre Commercial Site.

SIGNALIZED intersection of Williamson Boulevard and Town West Boulevard.

Approximately 278' of frontage on Williamson Boulevard and 194' of frontage on Town West Boulevard.

#### OFFERING SUMMARY

| SALE PRICE:    | \$1,500,000                                                              |
|----------------|--------------------------------------------------------------------------|
| LOT SIZE:      | 1.88+/- Acres                                                            |
| PARCEL NO:     | 6213-14-00-0010                                                          |
| TRAFFIC COUNT: | Town West Boulevard<br>8,000 AADT<br>Williamson Boulevard<br>17,900 AADT |
| ZONING:        | PC-A, Planned<br>Community - Agricultural<br>- Workplace District        |