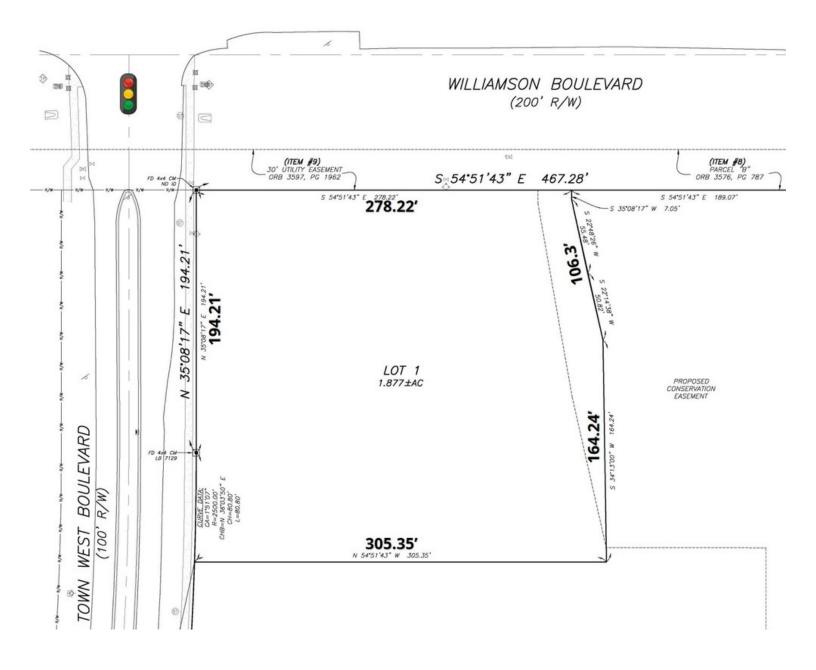

## **PROPERTY DESCRIPTION**

1.88+/- Acre Commercial Site.

SIGNALIZED intersection of Williamson Boulevard and Town West Boulevard.

Approximately 278' of frontage on Williamson Boulevard and 194' of frontage on Town West Boulevard.

#### OFFERING SUMMARY

| SALE PRICE:    | \$1,500,000                                                              |
|----------------|--------------------------------------------------------------------------|
| LOT SIZE:      | 1.88+/- Acres                                                            |
| PARCEL NO:     | 6213-14-00-0010                                                          |
| TRAFFIC COUNT: | Town West Boulevard<br>8,000 AADT<br>Williamson Boulevard<br>17,900 AADT |
| ZONING:        | PC-A, Planned<br>Community - Agricultural<br>- Workplace District        |