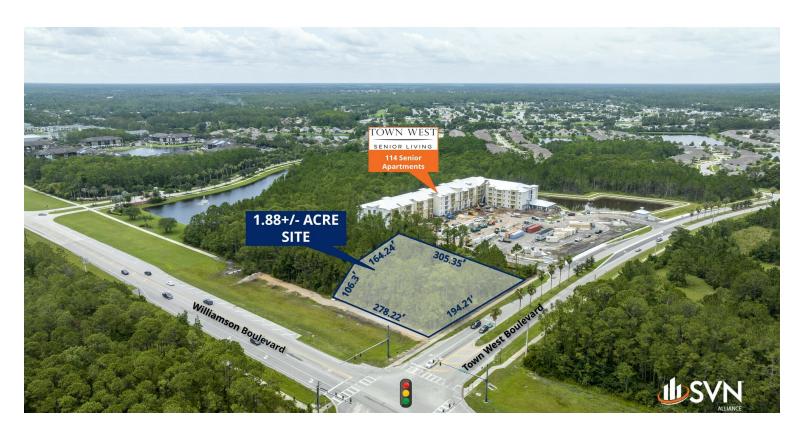

# 1.88+/- ACRE COMMERCIAL SITE

## **PROPERTY DESCRIPTION**

1.88+/- Acre Commercial Site.

SIGNALIZED intersection of Williamson Boulevard and Town West Boulevard.

Approximately 278' of frontage on Williamson Boulevard and 194' of frontage on Town West Boulevard.

Off-site retention and shared driveway included, all utilities available to site.

Across the street from The Pavilion, a 296,389 SF openair Power Center including Belk, Marshalls/Home Goods, Michael's, Party City, PETCO, Ulta, Firestone, multiple restaurants, and Regal Theater.

Town West Boulevard is exploding with new residential growth including 306 unit Whitepalm Apartments, 360 unit Sanctuary at Westport Apartments, 292 unit Springs at Port Orange, 300 SFR lot Westport Reserve (Jones Homes), 200 SFR lot Hawks Reserve (DR Horton), and adjacent to 114 Senior Living Units.

## LOCATION ADDRESS

5350 S. Williamson Boulevard Port Orange, FL 32128

1.88+/- ACRE COMMERCIAL SITE | 5350 S. Williamson Boulevard Port Orange, FL 32128

JOHN W. TROST, CCIM Principal | Senior Advisor O: 386.301.4581 | C: 386.295.5723 john.trost@svn.com