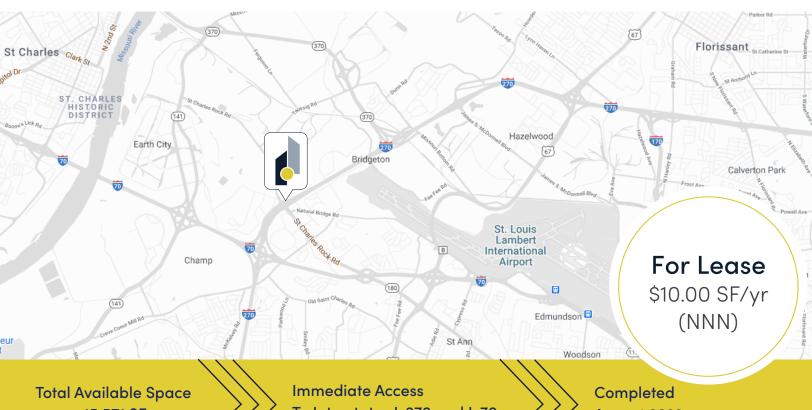

# **270 TRADE CENTER**

3655-3659 Pennridge Drive | Bridgeton, MO

## 3655-3659 Pennridge Drive Bridgeton, MO 63044

15,571 SF

To Interstates I-270 and I-70

August 2023