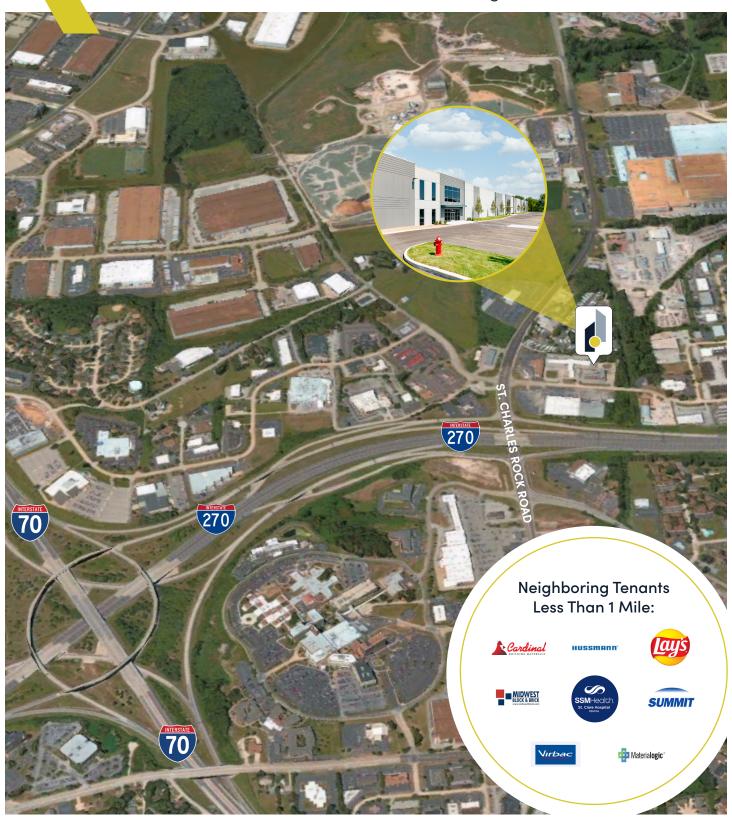

# **270 TRADE CENTER**

3655-3659 Pennridge Drive | Bridgeton, MO





## 3655-3659 Pennridge Drive Bridgeton, MO 63044



15,571 SF

To Interstates I-270 and I-70

August 2023



### **Property Features**

- 15,571 SF available
- 27' clear height
- Up to 7 loading docks/trailer stalls
- Column spacing 48'x54'
- Building depth: 144'
- Bay size: 7,776 SF
- ESFR fire sprinkler system
- TPO roof
- 400 AMP, 480/277 volt, 3-phase, 4-wire



# 3655-3659 Pennridge Drive Bridgeton, MO 63044

### Floor Plan



### Drive Time Map







# 3655-3659 Pennridge Drive Bridgeton, MO 63044



Gary Parker Founding Principal (314) 270–5994 gparker@intcre.com Dan Merlo Principal (314) 270–5993 dmerlo@intcre.com