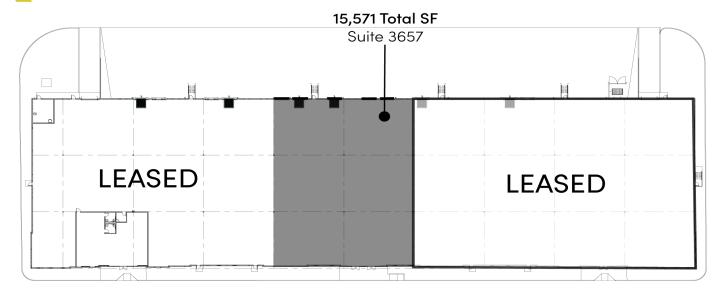

# **270 TRADE CENTER**

3655-3659 Pennridge Drive | Bridgeton, MO





## 3655-3659 Pennridge Drive Bridgeton, MO 63044



15,571 SF

To Interstates I-270 and I-70

August 2023



### **Property Features**

- 15,571 SF available
- 27' clear height
- Up to 7 loading docks/trailer stalls
- Column spacing 48'x54'
- Building depth: 144'
- Bay size: 7,776 SF
- ESFR fire sprinkler system
- TPO roof
- 400 AMP, 480/277 volt, 3-phase, 4-wire



# 3655-3659 Pennridge Drive Bridgeton, MO 63044

### Floor Plan



### Drive Time Map







# 3655-3659 Pennridge Drive Bridgeton, MO 63044



Gary Parker Founding Principal (314) 270–5994 gparker@intcre.com Dan Merlo Principal (314) 270–5993 dmerlo@intcre.com