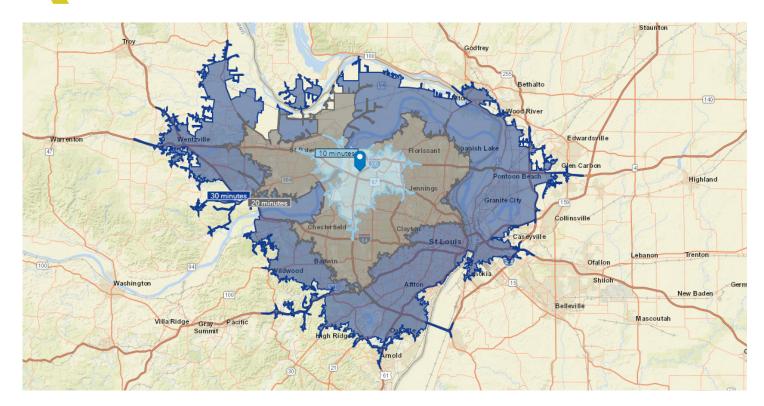

# **270 TRADE CENTER**

3655-3659 Pennridge Drive | Bridgeton, MO





## 3655-3659 Pennridge Drive Bridgeton, MO 63044



15,571 SF

To Interstates I-270 and I-70

August 2023



### **Property Features**

- 15,571 SF available
- 27' clear height
- Up to 7 loading docks/trailer stalls
- Column spacing 48'x54'
- Building depth: 144'
- Bay size: 7,776 SF
- ESFR fire sprinkler system
- TPO roof
- 400 AMP, 480/277 volt, 3-phase, 4-wire



# 3655-3659 Pennridge Drive Bridgeton, MO 63044

### Floor Plan



### Drive Time Map







# 3655-3659 Pennridge Drive Bridgeton, MO 63044



Gary Parker Founding Principal (314) 270–5994 gparker@intcre.com Dan Merlo Principal (314) 270–5993 dmerlo@intcre.com