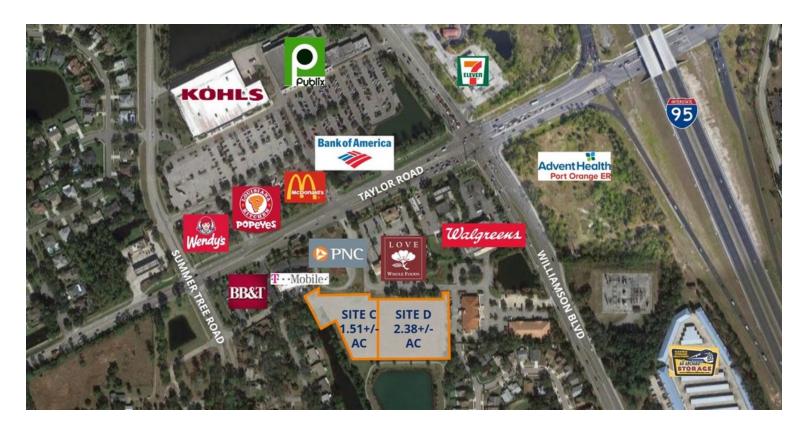

## SUMMER TREES COMMERCIAL BUILDING SITES

### PROPERTY DESCRIPTION

Summer Trees Plaza - Port Orange Commercial Sites located across from a Publix anchored shopping center and 1/2 mile west of Interstate 95 with frontage on Taylor Road.

PCD Approved uses: Bank, Hotel, Retail, Offices, Day Care, Restaurant, Commercial, etc.

Central retention and utilities available.

Site C - 1.51+/- Acres For Sale \$1,294,040

**Site D** - 2.38+/- Acres For Sale \$2,266,000

### LOCATION DESCRIPTION

Located on the south side of Taylor Road 1/2 mile west of Interstate 95.

NEW 18,400 SF AdventHealth Port Orange ER located at the corner of Williamson Blvd and Taylor Road.