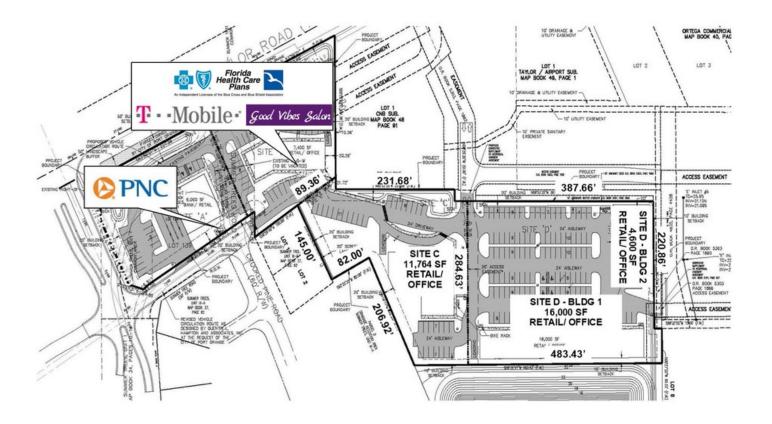

---------------------------------------------------------|---------|---------|
| PARCEL NO:       | 6319-00-00-0222<br>6319-00-00-0220                            |         |         |
| TRAFFIC COUNTS:  | Taylor Road<br>15,300 AADT<br>Dunlawton Avenue<br>52,000 AADT |         |         |
| ZONING:          | PCD, Planned Commercial<br>District                           |         |         |
| DEMOGRAPHICS     | 1 MILE                                                        | 3 MILES | 5 MILES |
| TOTAL HOUSEHOLDS | 3,590                                                         | 22,310  | 43,194  |
|                  |                                                               |         |         |

7.646

51.286



95.298

Site C: \$1,294,040

Site D: \$2,266,000

## PROPOSED SITE PLAN



# JOHN W. TROST, CCIM

Principal | Senior Advisor O: 386.301.4581 | C: 386.295.5723 john.trost@svn.com



## **LOCATION MAPS**





# JOHN W. TROST, CCIM

Principal | Senior Advisor O: 386.301.4581 | C: 386.295.5723 john.trost@svn.com