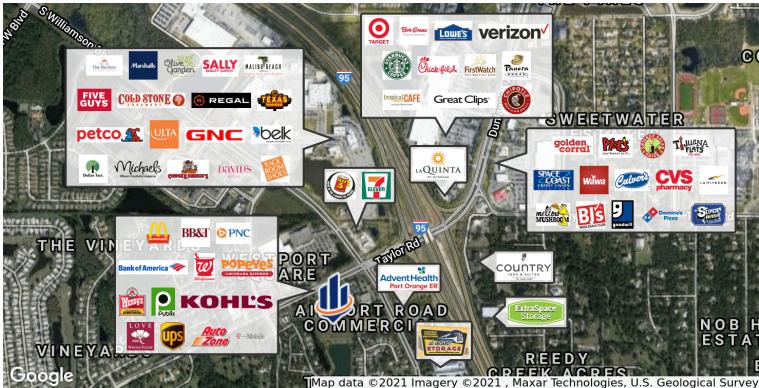

20                            |         |         |
| TRAFFIC COUNTS:  | Taylor Road<br>15,300 AADT<br>Dunlawton Avenue<br>52,000 AADT |         |         |
| ZONING:          | PCD, Planned Commercial<br>District                           |         |         |
| DEMOGRAPHICS     | 1 MILE                                                        | 3 MILES | 5 MILES |
| TOTAL HOUSEHOLDS | 3,590                                                         | 22,310  | 43,194  |
|                  |                                                               |         |         |

7.646

51.286



95.298

Site C: \$1,294,040

Site D: \$2,266,000

## PROPOSED SITE PLAN



# JOHN W. TROST, CCIM

Principal | Senior Advisor O: 386.301.4581 | C: 386.295.5723 john.trost@svn.com



## **LOCATION MAPS**





# JOHN W. TROST, CCIM

Principal | Senior Advisor O: 386.301.4581 | C: 386.295.5723 john.trost@svn.com