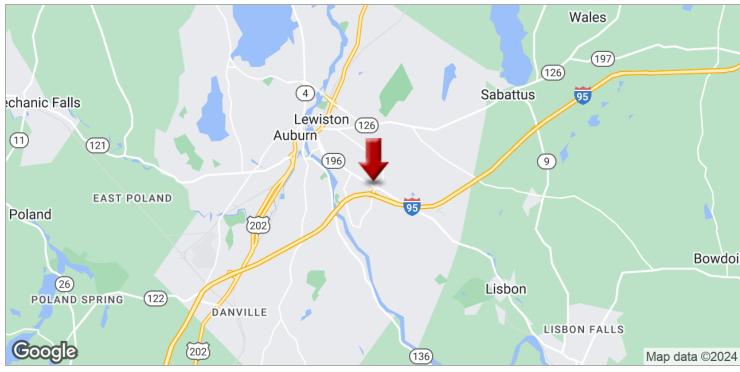

# **PROPERTY OVERVIEW**

Ideal location for retail or office space. Great for service type businesses. There is ample parking for all of your vehicles. Located right off interstate I-95. Near Bus lines. Located 30 minutes from Portland. High traffic count of 14,000+ daily.

### PROPERTY HIGHLIGHTS

- · Easy access right off Maine Turnpike
- High Traffic Counts 14,000+ daily
- Central Location
- · Great visibility