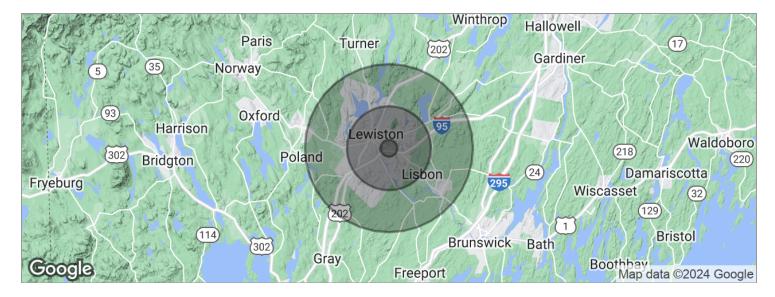

# 1292 LISBON STREET

1292 Lisbon Street, Lewiston, ME 04240

| POPULATION                           | 1 MILE | 5 MILES | 10 MILES  |
|--------------------------------------|--------|---------|-----------|
| Total population                     | 2,193  | 65,865  | 111,365   |
| Median age                           | 42.0   | 37.5    | 38.5      |
| Median age (male)                    | 40.8   | 35.2    | 36.3      |
| Median age (Female)                  | 42.7   | 38.6    | 39.6      |
| HOUSEHOLDS & INCOME                  | 1 MILE | 5 MILES | 10 MILES  |
|                                      | · ···  |         | TO IMILLO |
| Total households                     | 976    | 27,670  | 45,730    |
| Total households # of persons per HH |        |         |           |
|                                      | 976    | 27,670  | 45,730    |

<sup>\*</sup> Demographic data derived from 2020 ACS - US Census

**KW COMMERCIAL** 50 Sewall Street, Second Floor Portland, ME 04102