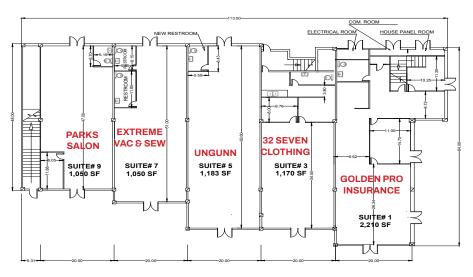

0,319 |  |
| Daytime Pop:        | 1,603     | 17,713    | 61,402    |  |
|                     |           |           |           |  |

## **Traffic Counts**

| Bouquet Cyn                     | 23,000 CPD |
|---------------------------------|------------|
| Plum Cyn                        | 21,000 CPD |
| Total Traffic at intersection : | 44,000     |

### FOR MORE INFORMATION, PLEASE CONTACT YOUR EXCLUSIVE LISTING AGENTS:

Executive Vice President 661 705 3551 | jcserkuti@naicapital.com Cal DRE Lic. #01267987

#### Bert Abel

Executive Vice President 661 705 3554 | babel@naicapital.com Cal DRE Lic. #01206388

#### Tom Oliver

Vice President 661 705 3565 | toliver@naicapital.com Cal DRE Lic. #01466098



# 28048 Bouquet Canyon Road Santa Clarita, CA 91350

## FIRST & SECOND FLOOR PLAN



First Floor Plan



Second Floor Plan

## PLUM CANYON PLAZA - FOR LEASE 1,003 SF Available - Retail / Office Building





### FOR MORE INFORMATION, PLEASE CONTACT YOUR EXCLUSIVE LISTING AGENTS:

John Z. Cserkuti

Executive Vice President 661 705 3551 | jcserkuti@naicapital.com Cal DRE Lic. #01267987

### **Bert Abel**

Executive Vice President 661 705 3554 | babel@naicapital.com Cal DRE Lic. #01206388

### **Tom Oliver**

Vice President 661 705 3565 | toliver@naicapital.com Cal DRE Lic. #01466098