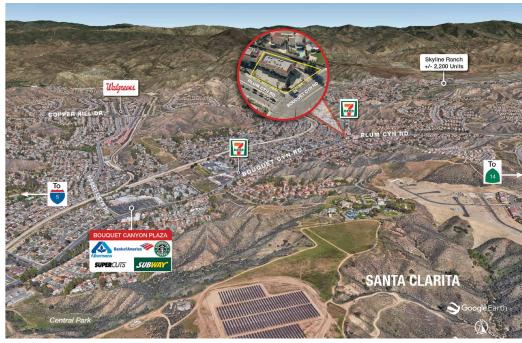

## PLUM CANYON PLAZA - FOR LEASE 1,003 SF Available - Retail / Office Building

- Available Units: Suite 8 Second floor 1,003 SF
- One of the lowest Rents & NNN's for Retail/Office in SCV!!!
- New Building Renovations include fresh paint, bathrooms and flooring!
- Ideal for Retail and Sevice Oriented Uses
- Building Signage Available for Both Ground Floor and Second Floor Tenants
- Located near the New Skyline Ranch Community with more than 2,200
  New Homes Now Under Construction
- Minutes from Valencia Town Center Mall, Central Park, Multiple Schools and Recreational Facilities
- Santa Clarita ranked in the Top 10 for Safest Cities in the Nation!

## **Traffic Counts**

| Bouquet Cyn                     | 23,000 CPD |
|---------------------------------|------------|
| Plum Cyn                        | 21,000 CPD |
| Total Traffic at intersection : | 44,000     |