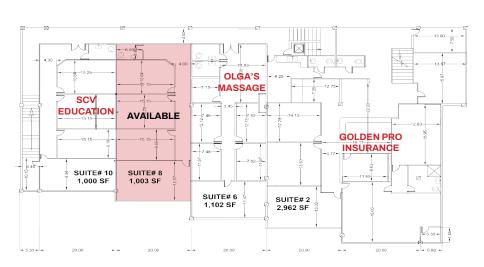

## PLUM CANYON PLAZA - FOR LEASE 1,003 SF Available - Retail / Office Building

- Available Units: Suite 8 Second floor 1,003 SF
- One of the lowest Rents & NNN's for Retail/Office in SCV!!!
- New Building Renovations include fresh paint, bathrooms and flooring!
- Ideal for Retail and Sevice Oriented Uses
- Building Signage Available for Both Ground Floor and Second Floor Tenants
- Located near the New Skyline Ranch Community with more than 2,200
  New Homes Now Under Construction
- Minutes from Valencia Town Center Mall, Central Park, Multiple Schools and Recreational Facilities
- Santa Clarita ranked in the Top 10 for Safest Cities in the Nation!

## FIRST & SECOND FLOOR PLAN

First Floor Plan

Second Floor Plan

## PLUM CANYON PLAZA - FOR LEASE 1,003 SF Available - Retail / Office Building