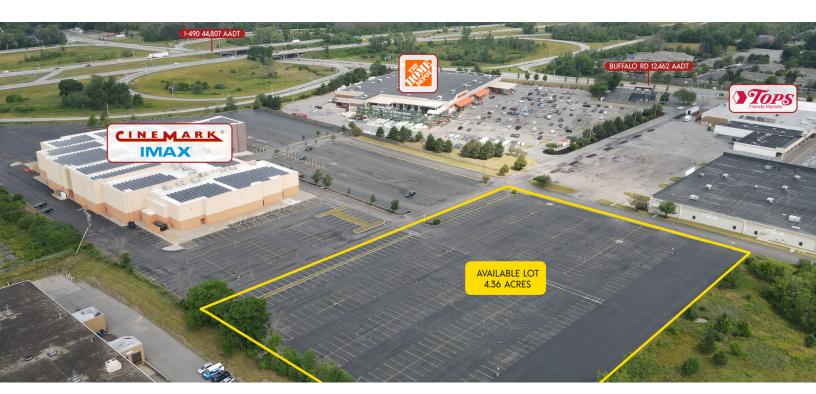

### PROPERTY DESCRIPTION

4.36-acre parcel For Sale. The parcel backs up to a storm water basin and is paved, striped, and equipped with installed lighting. The building is now overparked as a result of the seating adjustments, and the overflow lot is now open.

#### LOCATION DESCRIPTION

The available land is located in Gates, a suburb immediately west of the city of Rochester, NY. The parcel is part of the parking lot for Cinemark Tinseltown, which has the only IMAX theater in town.