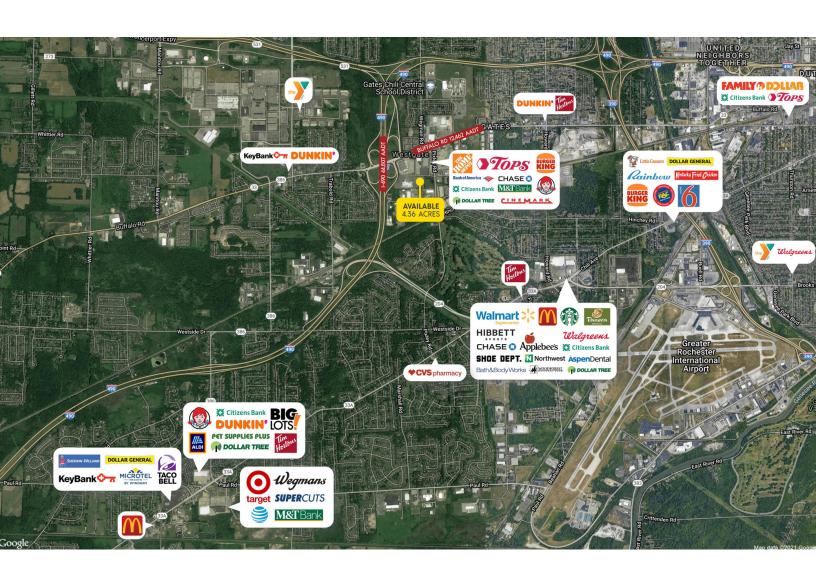

Nearby national retailers include Home Depot, Tops, Burger King, Bank of America, Wendy's, and M&T Bank. Local retailers Garden Factory, MacGregor's, Jeremiah's, Fatso's XL, and Mark's Pizzeria round out the retail in the area. There are several medical office buildings, as well as Gates/Chili High School, in the area. There are multiple light industrial and warehouse spaces to the immediate south of the available lot. Access to I-490 on- and offramps is easy with a signalized light and dedicated turning lanes at Buffalo Rd.