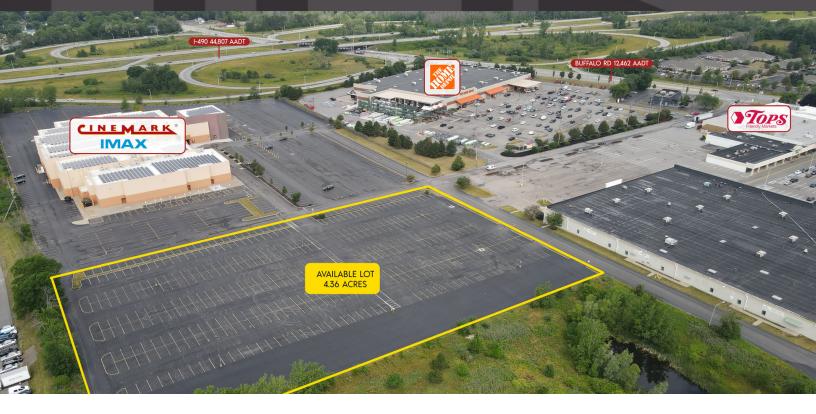

### PROPERTY DESCRIPTION

4.36-acre parcel For Sale. The parcel backs up to a storm water basin and is paved, striped, and equipped with installed lighting. The building is now overparked as a result of the seating adjustments, and the overflow lot is now open.

#### LOCATION DESCRIPTION

The available land is located in Gates, a suburb immediately west of the city of Rochester, NY. The parcel is part of the parking lot for Cinemark Tinseltown, which has the only IMAX theater in town.

Nearby national retailers include Home Depot, Tops, Burger King, Bank of America, Wendy's, and M&T Bank. Local retailers Garden Factory, MacGregor's, Jeremiah's, Fatso's XL, and Mark's Pizzeria round out the retail in the area. There are several medical office buildings, as well as Gates/Chili High School, in the area. There are multiple light industrial and warehouse spaces to the immediate south of the available lot. Access to I-490 on- and offramps is easy with a signalized light and dedicated turning lanes at Buffalo Rd.