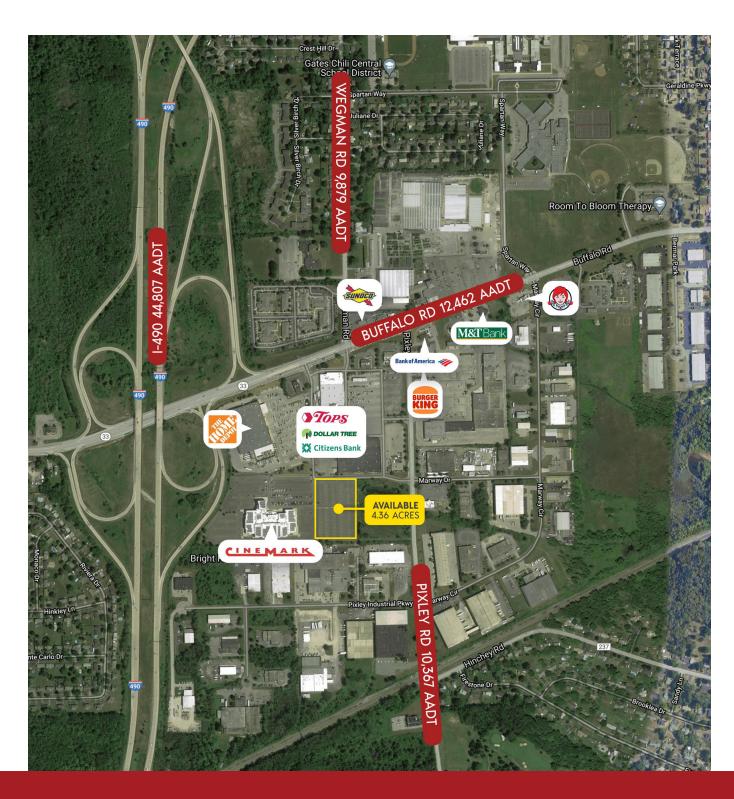

#### LOCATION DESCRIPTION

The available land is located in Gates, a suburb immediately west of the city of Rochester, NY. The parcel is part of the parking lot for Cinemark Tinseltown, which has the only IMAX theater in town.

Nearby national retailers include Home Depot, Tops, Burger King, Bank of America, Wendy's, and M&T Bank. Local retailers Garden Factory, MacGregor's, Jeremiah's, Fatso's XL, and Mark's Pizzeria round out the retail in the area. There are several medical office buildings, as well as Gates/Chili High School, in the area. There are multiple light industrial and warehouse spaces to the immediate south of the available lot. Access to I-490 on- and offramps is easy with a signalized light and dedicated turning lanes at Buffalo Rd.

### **PROPERTY HIGHLIGHTS**

- Zoned GB-General Business District
- 1+ acre sections can be purchased
- Paved lot
- Less than 1/2 mile from I-490 on/off ramps
- Multiple access points