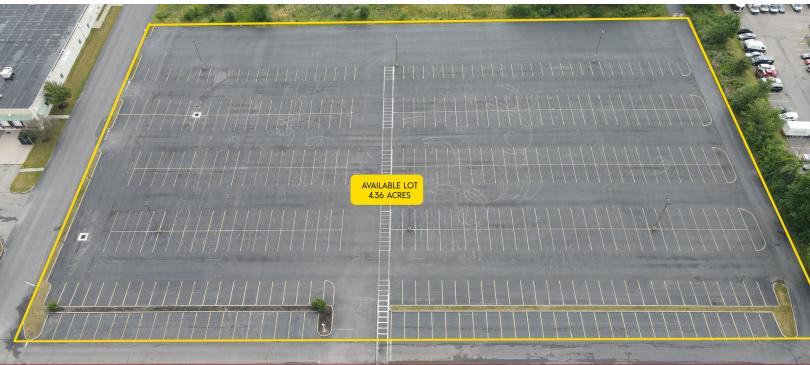

### PROPERTY DESCRIPTION

4.36-acre parcel For Sale. The parcel backs up to a storm water basin and is paved, striped, and equipped with installed lighting. The building is now overparked as a result of the seating adjustments, and the overflow lot is now open.