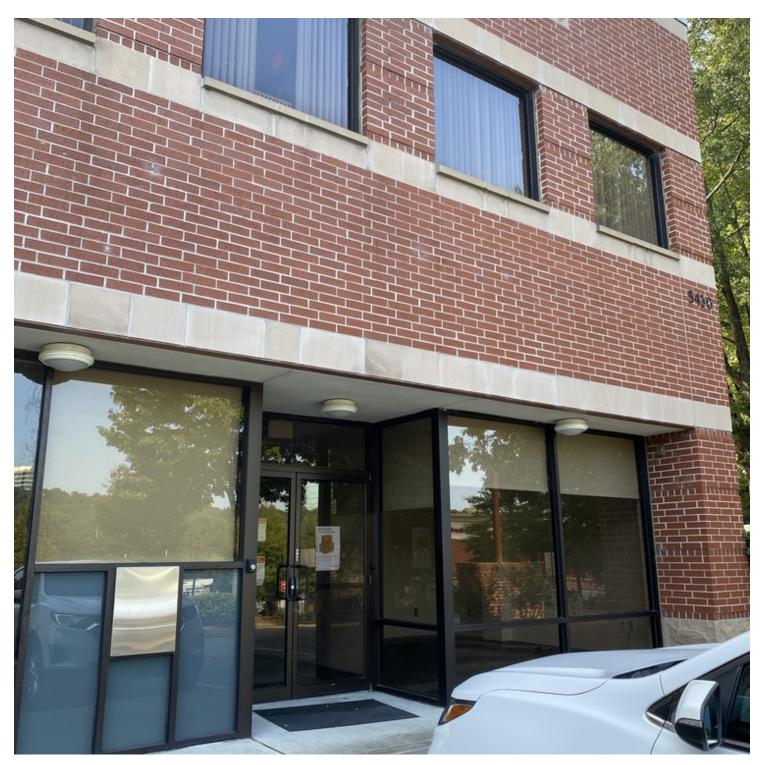

#### **OFFERING SUMMARY**

| NUMBER OF UNITS: | 3                               |  |
|------------------|---------------------------------|--|
| AVAILABLE SF:    | 1,850 SF                        |  |
| LEASE RATE:      | \$32.00 SF/yr (NNN)             |  |
| BUILDING SIZE:   | 6,228 SF                        |  |
| MARKET:          | Atlanta                         |  |
| SUBMARKET:       | Cumberland/Powers Ferry Landing |  |

#### **PROPERTY OVERVIEW**

- Excellent Location Powers Ferry Landing, near 285 and 75.
- Traffic count Over 18,000 cars per day, Signage available.
- Great building access, front-door parking, privacy. Double-door vestibule for security (if needed). Two offices on glass.
- Nearby amenities: Publix grocer, CVS drugstore, dry-cleaners onsite, UPS Shipping Center, restaurants, bars, liquor store.

#### **PROPERTY HIGHLIGHTS**

- · Location is excellent for a Jewelry or Coin Store, Retail or Office.
- Former bank branch with two (2) safes available for tenant use.
- Good reconfiguration would have 2-4 private offices, bullpen, storage and restroom.
- TI Available