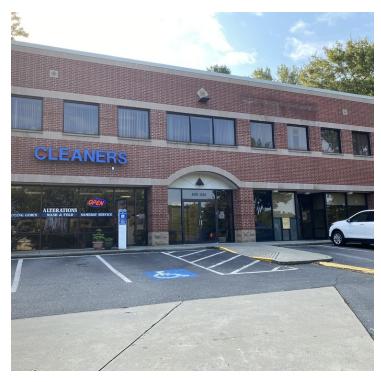

#### **OFFERING SUMMARY**

| NUMBER OF UNITS: | 3                               |  |
|------------------|---------------------------------|--|
| AVAILABLE SF:    | 1,850 SF                        |  |
| LEASE RATE:      | \$32.00 SF/yr (NNN)             |  |
| BUILDING SIZE:   | 6,228 SF                        |  |
| MARKET:          | Atlanta                         |  |
| SUBMARKET:       | Cumberland/Powers Ferry Landing |  |

#### **PROPERTY OVERVIEW**

- Excellent Location Powers Ferry Landing, near 285 and 75.
- Traffic count Over 18,000 cars per day, Signage available.
- Great building access, front-door parking, privacy. Double-door vestibule for security (if needed). Two offices on glass.
- Nearby amenities: Publix grocer, CVS drugstore, dry-cleaners onsite, UPS Shipping Center, restaurants, bars, liquor store.

#### **PROPERTY HIGHLIGHTS**

- · Location is excellent for a Jewelry or Coin Store, Retail or Office.
- Former bank branch with two (2) safes available for tenant use.
- Good reconfiguration would have 2-4 private offices, bullpen, storage and restroom.
- TI Available