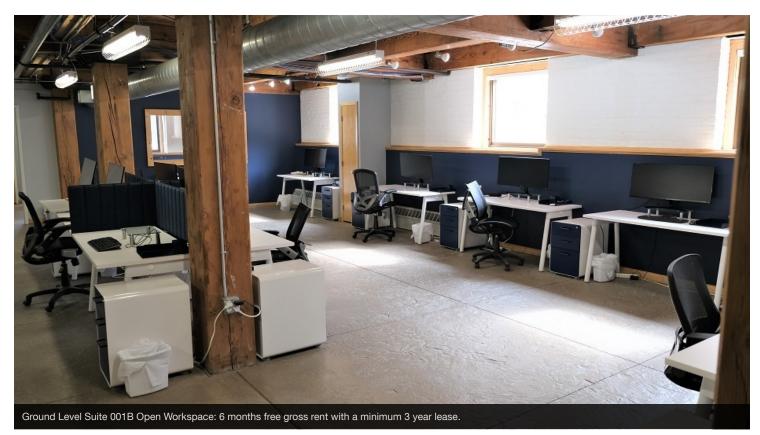

### **PROPERTY OVERVIEW**

North Loop office space for lease in a historic Brick & Timber building built in 1913, renovated in 2008. FREE RENT OFFER for Ground Level Suite 001B: 6 months free gross rent with a minimum 3 year lease.

### **PROPERTY HIGHLIGHTS**

- Second Level Suite 204, 2,304 RSF, \$15/SF NNN-Available Sept. 1, 2022
- Ground Level Suite 001B, open floor plan w/ private office in space, 1,260 RSF \$9/SF NNN- vacant
- Gound Level Suite 001B: FREE RENT: Landlord is offering 6 months free gross rent to new tenants with a minimum 3 year lease for the ground level suite 001B
- · Open floor plans with abundant natural light, exposed wood beam ceilings
- · Newly updated building security system, restroom on each floor, shared kitchenette
- · Mix of creative, professional, service tenants
- · On site property management, family ownership
- Within walking distance to coffee, restaurants, bar/tap rooms, Target Field, Target Center, and other retail/service. Easy access to public transit/parking

# SHERWIN WILLIAMS BUILDING

701 3rd Street North, Minneapolis, MN 55401

SUITE 001B-VACANT; 1,260 RSF; \$9/SF NNN

Sher Willimas Building