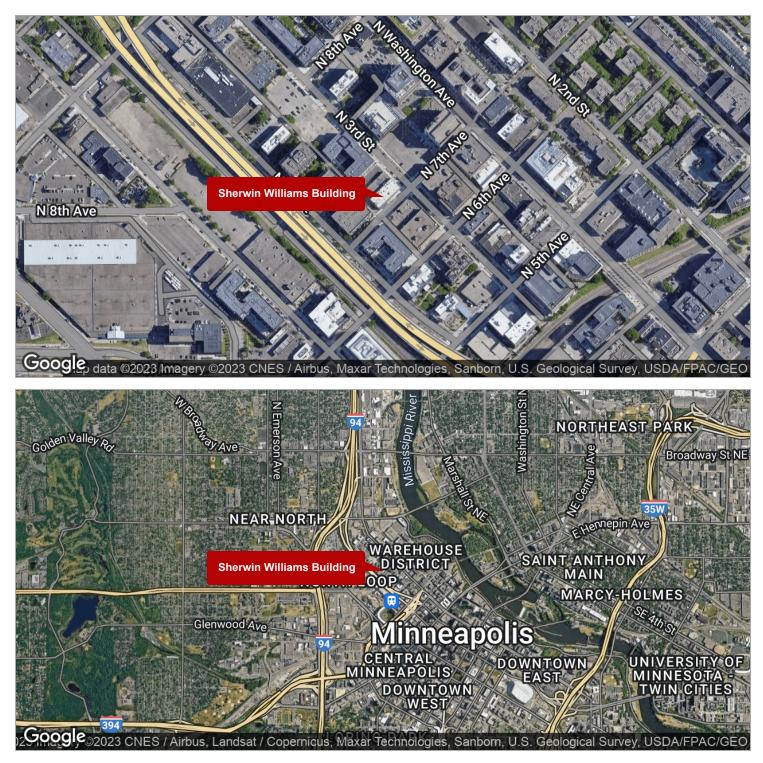

# SHERWIN WILLIAMS BUILDING

701 3rd Street North, Minneapolis, MN 55401

### **PROPERTY OVERVIEW**

North Loop office space for lease in a historic Brick & Timber building built in 1913, renovated in 2008. FREE RENT OFFER for Ground Level Suite 001B: 6 months free gross rent with a minimum 3 year lease.