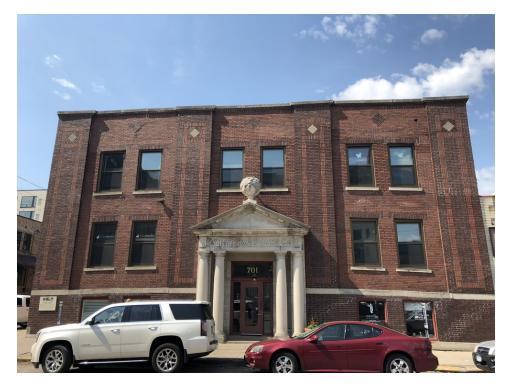

# SHERWIN WILLIAMS BUILDING

701 3rd Street North, Minneapolis, MN 55401

### **PROPERTY OVERVIEW**

North Loop office space for lease in a historic Brick & Timber building built in 1913, renovated in 2008. FREE RENT OFFER for Ground Level Suite 001B: 6 months free gross rent with a minimum 3 year lease.

#### **OFFERING SUMMARY**

| AVAILABLE SF:  | Total Avail: 3,564 RSF                                       |
|----------------|--------------------------------------------------------------|
| LEASE RATE:    | \$9.00 -\$15 SF/yr (NNN)<br>\$7.83/SF-CAM<br>\$2.62/SF-Taxes |
| LOT SIZE:      | 0.26 Acres                                                   |
| BUILDING SIZE: | 28,080 SF                                                    |
| RENOVATED:     | 2008                                                         |
| ZONING:        | B4N/Downtown                                                 |