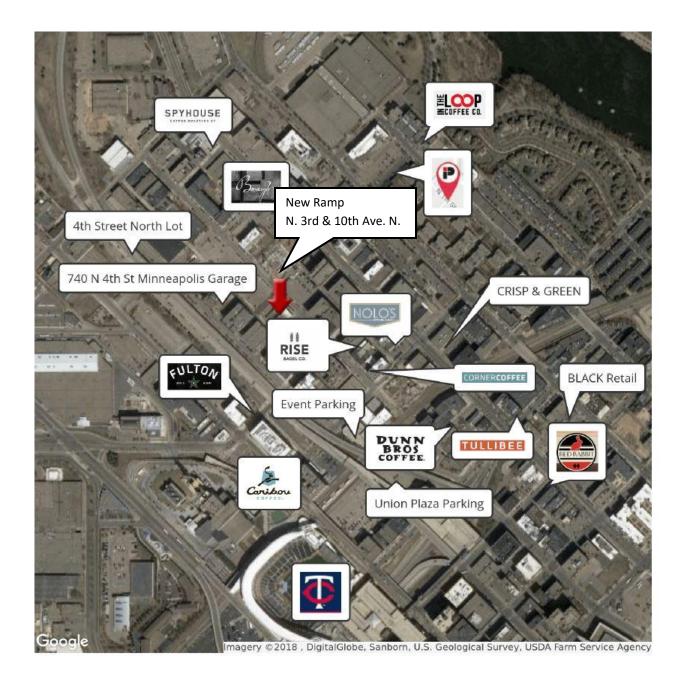

### **PROPERTY HIGHLIGHTS**

- Second Level Suite 204, 2,304 RSF, \$15/SF NNN-Available Sept. 1, 2022
- Ground Level Suite 001B, open floor plan w/ private office in space, 1,260 RSF \$9/SF NNN- vacant
- Gound Level Suite 001B: FREE RENT: Landlord is offering 6 months free gross rent to new tenants with a minimum 3 year lease for the ground level suite 001B
- · Open floor plans with abundant natural light, exposed wood beam ceilings
- · Newly updated building security system, restroom on each floor, shared kitchenette
- · Mix of creative, professional, service tenants
- · On site property management, family ownership
- Within walking distance to coffee, restaurants, bar/tap rooms, Target Field, Target Center, and other retail/service. Easy access to public transit/parking