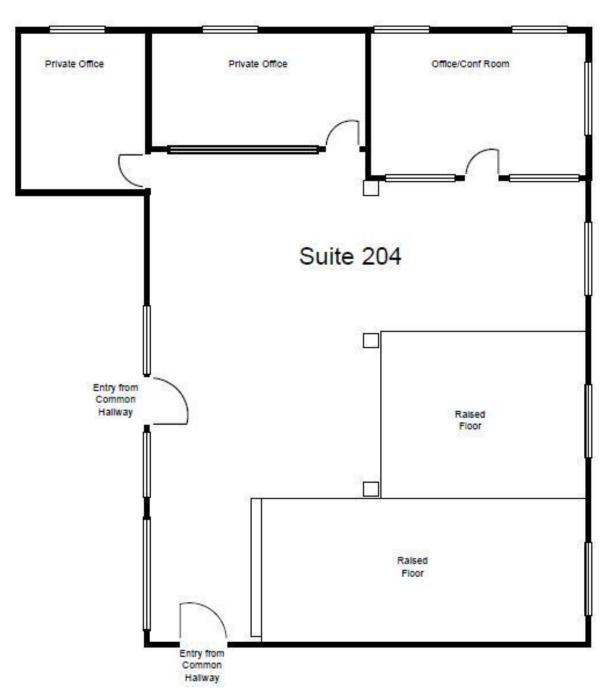

# SHERWIN WILLIAMS BUILDING

701 3rd Street North, Minneapolis, MN 55401

SUITE 204: AVAILABLE SEPT. 1, 2022- SECOND LEVEL SUITE; 2,304 RSF; \$15/SF NNN

Sherwin Williams Building