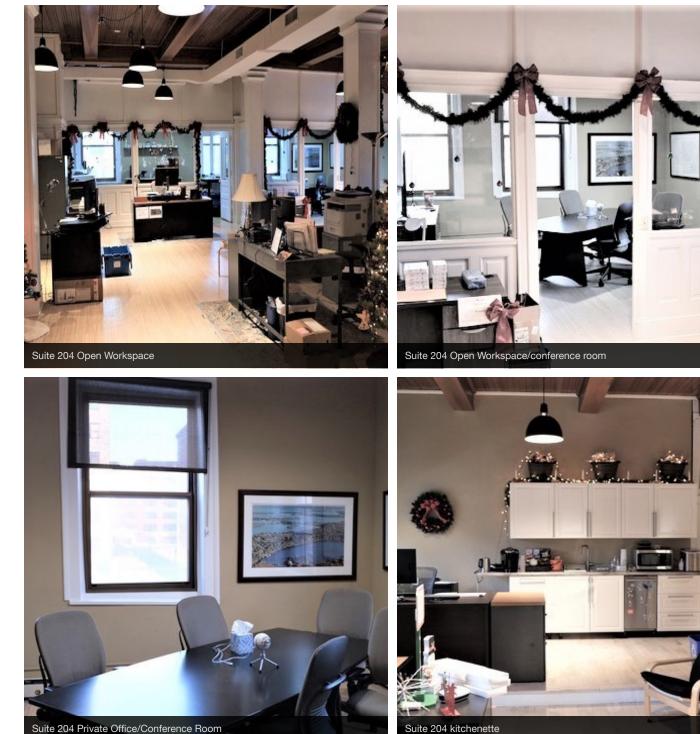

### **PROPERTY HIGHLIGHTS**

- Second Level Suite 204, 2,304 RSF, \$15/SF NNN-Available Sept. 1, 2022
- Ground Level Suite 001B, open floor plan w/ private office in space, 1,260 RSF \$9/SF NNN- vacant
- Gound Level Suite 001B: FREE RENT: Landlord is offering 6 months free gross rent to new tenants with a minimum 3 year lease for the ground level suite 001B
- · Open floor plans with abundant natural light, exposed wood beam ceilings
- · Newly updated building security system, restroom on each floor, shared kitchenette
- · Mix of creative, professional, service tenants
- · On site property management, family ownership
- Within walking distance to coffee, restaurants, bar/tap rooms, Target Field, Target Center, and other retail/service. Easy access to public transit/parking

# SHERWIN WILLIAMS BUILDING

701 3rd Street North, Minneapolis, MN 55401

SUITE 204: AVAILABLE SEPT. 1, 2022- SECOND LEVEL SUITE; 2,304 RSF; \$15/SF NNN

Sherwin Williams Building