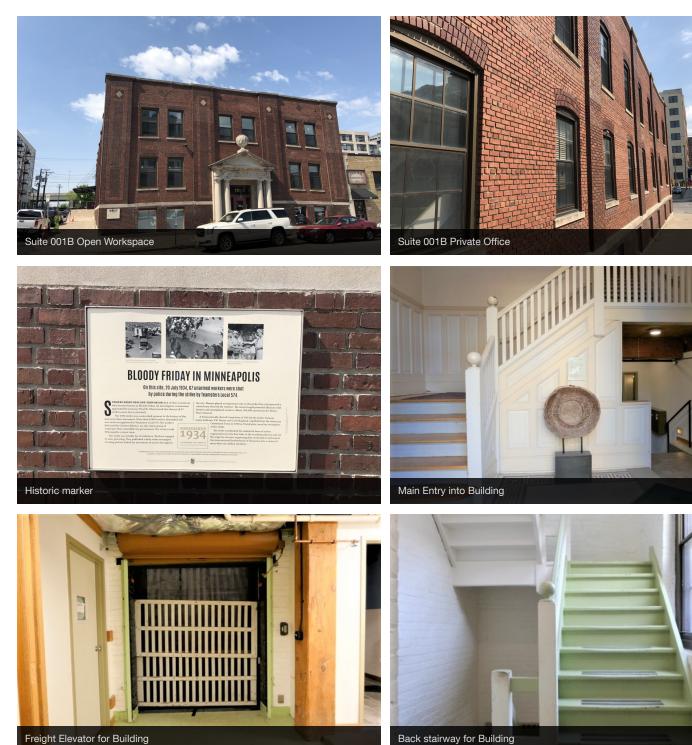

### **PROPERTY OVERVIEW**

North Loop office space for lease in a historic Brick & Timber building built in 1913, renovated in 2008. FREE RENT OFFER for Ground Level Suite 001B: 6 months free gross rent with a minimum 3 year lease.

# SHERWIN WILLIAMS BUILDING

701 3rd Street North, Minneapolis, MN 55401

Freight Elevator for Building

KW COMMERCIAL 13100 Wayzata Blvd., Suite 400 Minnetonka, MN 55305

JEFF STEDMAN Associate 0: 952.405.2803 C: 952.473.0903 jeff@kwcommercial.com