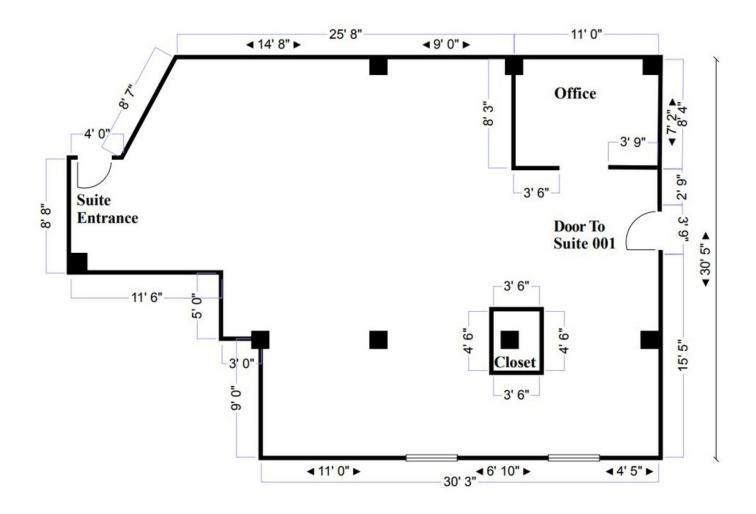

# SHERWIN WILLIAMS BUILDING

701 3rd Street North, Minneapolis, MN 55401

SUITE 001B-VACANT; 1,260 RSF; \$9/SF NNN

Sher Willimas Building