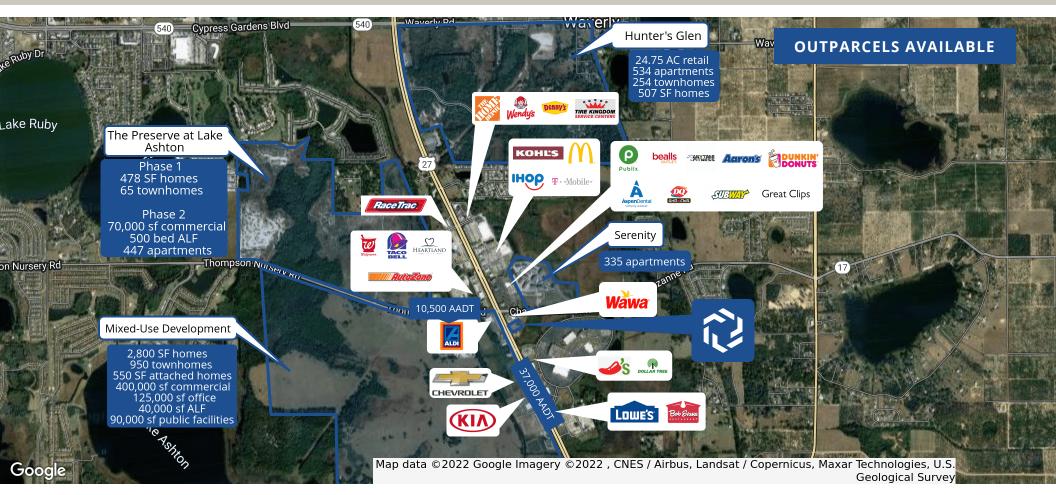

#### **PROPERTY HIGHLIGHTS**

- 47,500 AADT at the intersection
- Retail synergy includes Publix, Wawa, Aldi, Walgreens, Home Depot and more national tenants
- Access from both US Highway 27 and Chalet Suzanne Rd
- Within a 2-mile radius, there are 3,750 single family homes, 1,800+ townhomes, and over 3,100 apartments currently permitted or under construction

### **OFFERING SUMMARY**

| Lease Rate:    | Negotiable |
|----------------|------------|
| Available AC:  | 0.9 Acres  |
| Building Size: | Negotiable |

| DEMOGRAPHICS      | 1 MILE   | 3 MILES  | 5 MILES  |
|-------------------|----------|----------|----------|
| Total Households  | 645      | 7,955    | 22,860   |
| Total Population  | 1,578    | 18,752   | 57,255   |
| Average HH Income | \$48,968 | \$57,813 | \$62,042 |