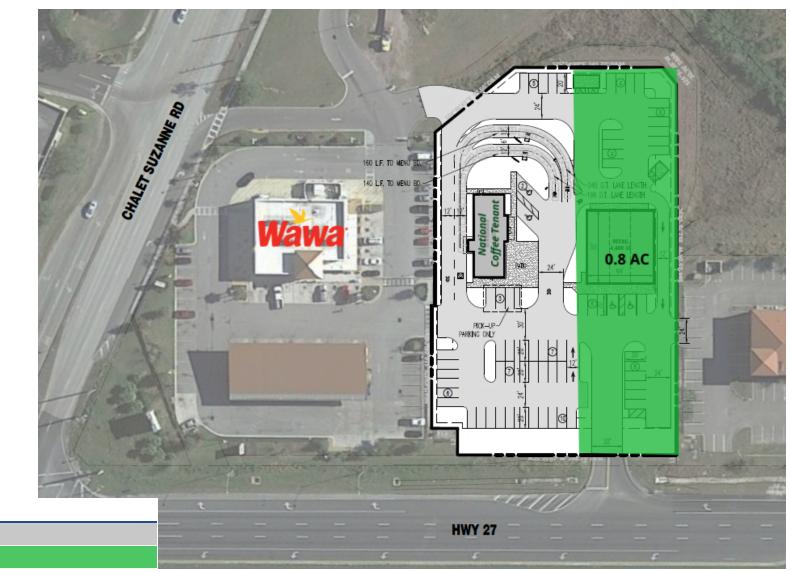

### **OFFERING SUMMARY**

| Lease Rate:    | Negotiable |
|----------------|------------|
| Available AC:  | 0.9 Acres  |
| Building Size: | Negotiable |

| DEMOGRAPHICS      | 1 MILE   | 3 MILES  | 5 MILES  |
|-------------------|----------|----------|----------|
| Total Households  | 645      | 7,955    | 22,860   |
| Total Population  | 1,578    | 18,752   | 57,255   |
| Average HH Income | \$48,968 | \$57,813 | \$62,042 |

### BEN KIRK

Director Retail Leasing Services 256.613.5583 bkirk@ferbercompany.com

LEGEND

PLANS