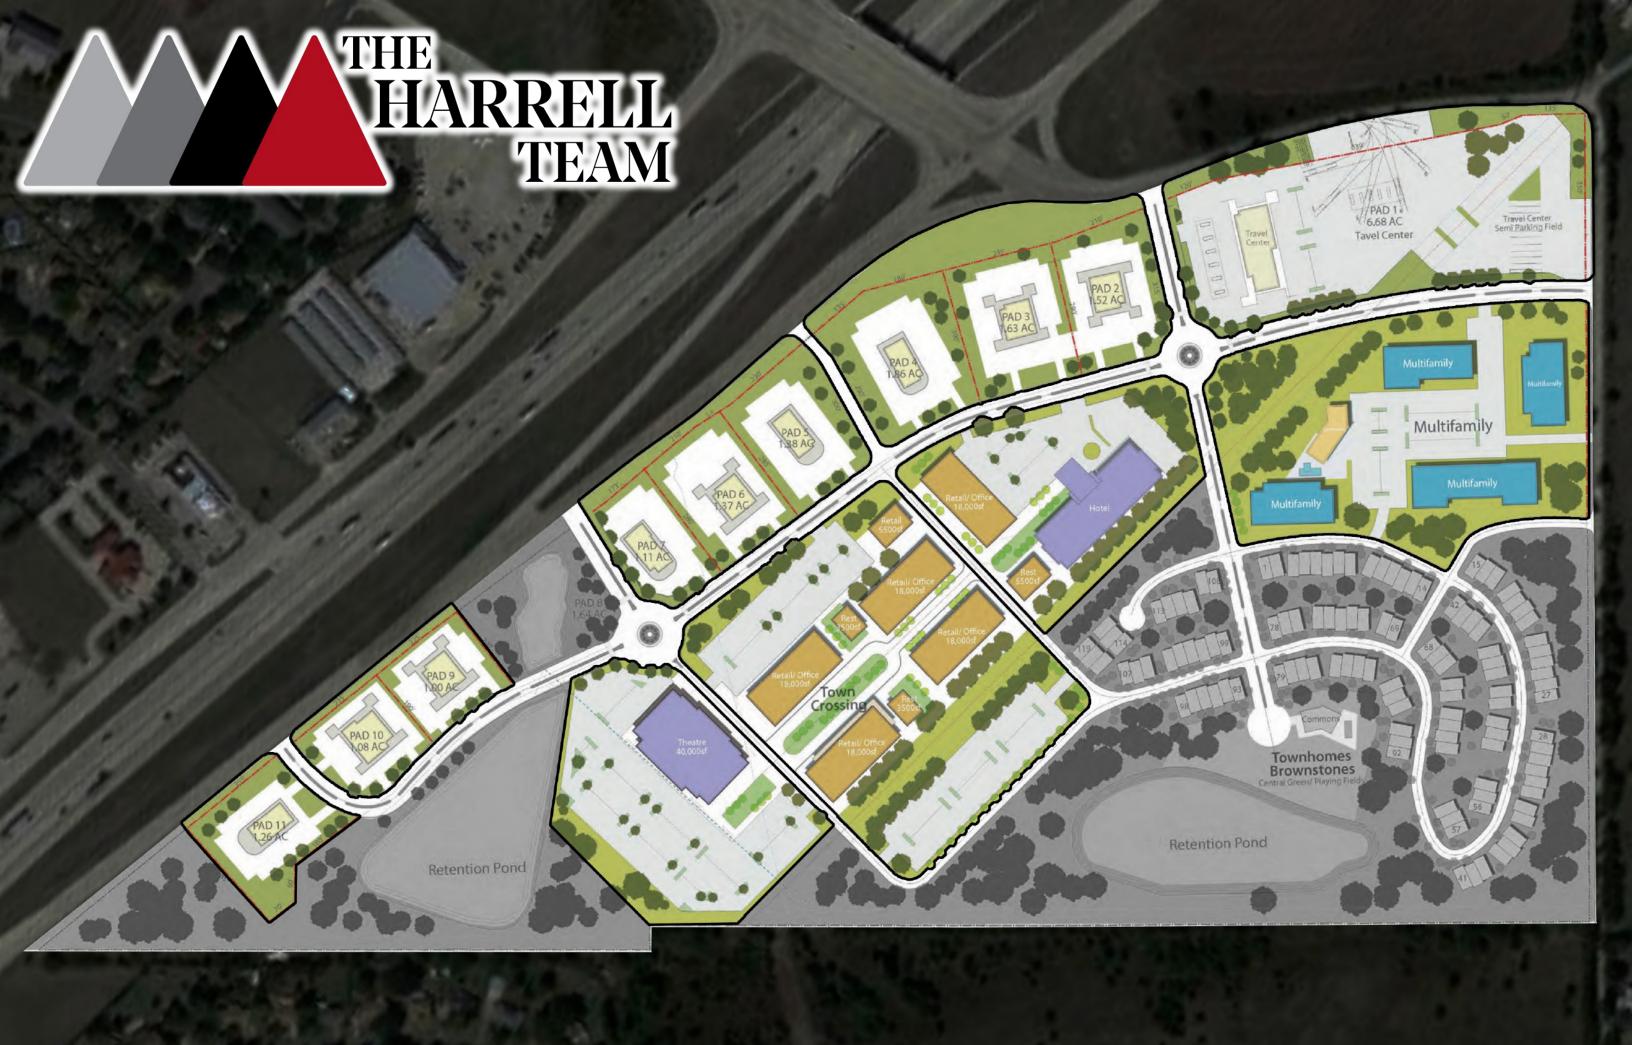

#### PAD SITES AVAILABLE FOR

TOWN CROSSING – Work, Live, Play
FEATURE RESTAURANTS
HOTEL – National & Boutique
RESTAURANTS – Casual & Quick Serve
GROCERY/BIG BOX RETAIL
HEALTHCARE OFFICE
MULTIFAMILY COMMUNITY
SINGLE-FAMILY BROWNSTONE COMMUNITY
THEATRE
FLEX OFFICE PARK
OFFICE PARK PAVILION

CONCEPT VIEWS