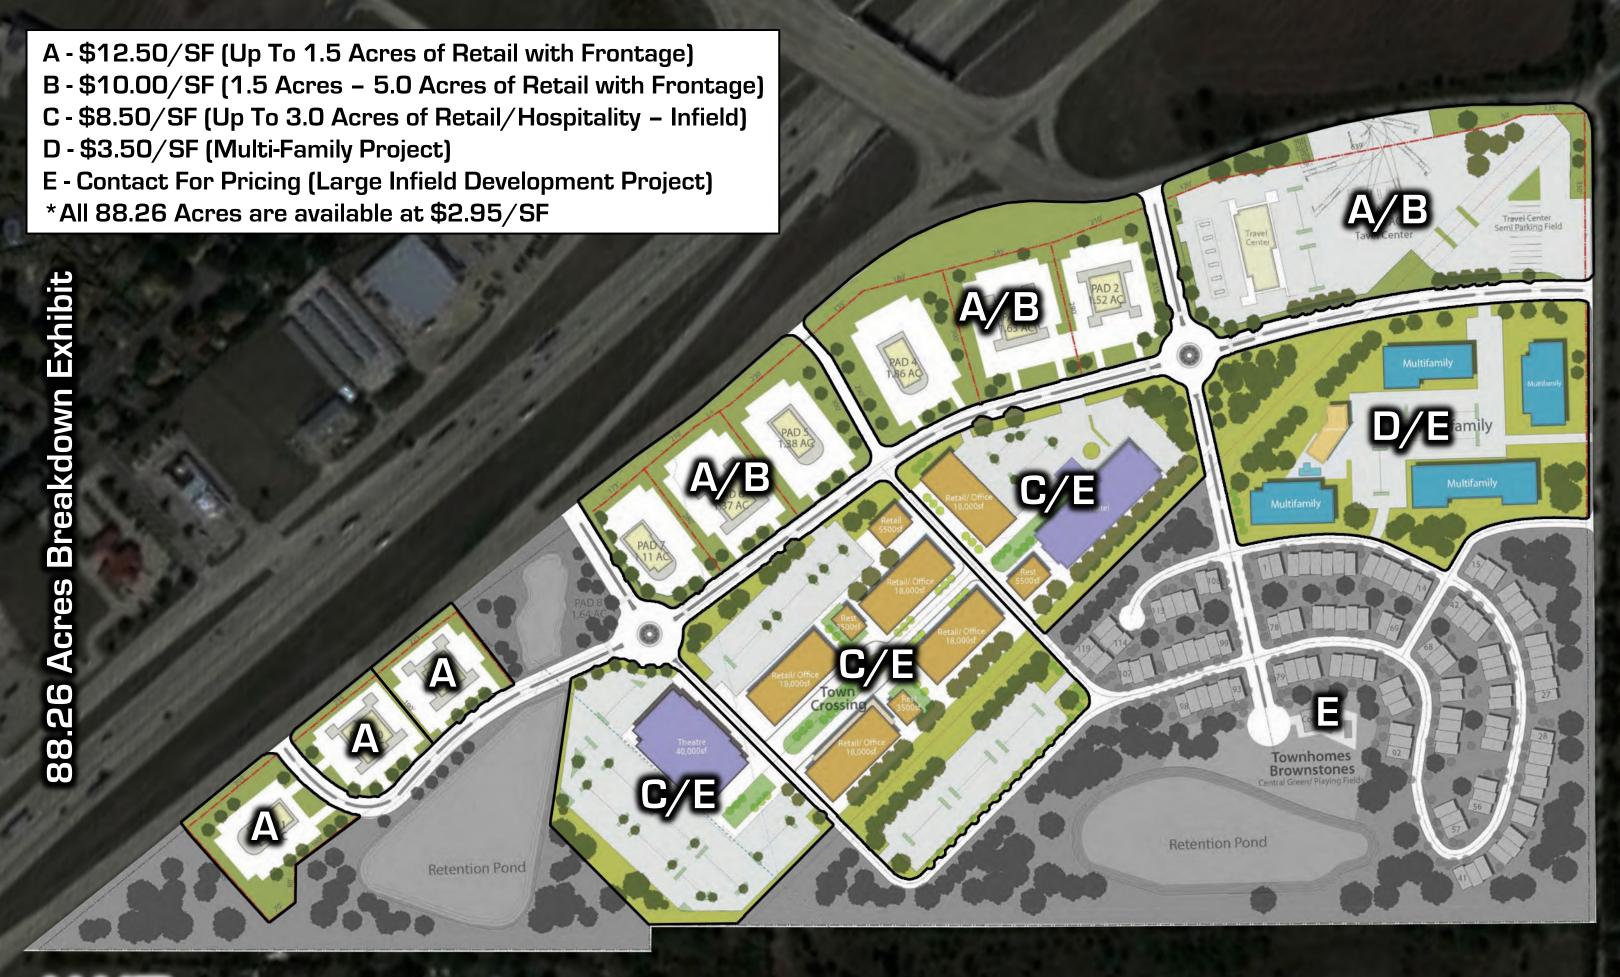

#### PAD SITES AVAILABLE FOR

TOWN CROSSING – Work, Live, Play
FEATURE RESTAURANTS
HOTEL – National & Boutique
RESTAURANTS – Casual & Quick Serve
GROCERY/BIG BOX RETAIL
HEALTHCARE OFFICE
MULTIFAMILY COMMUNITY
SINGLE-FAMILY BROWNSTONE COMMUNITY
THEATRE
FLEX OFFICE PARK
OFFICE PARK PAVILION

CONCEPT VIEWS