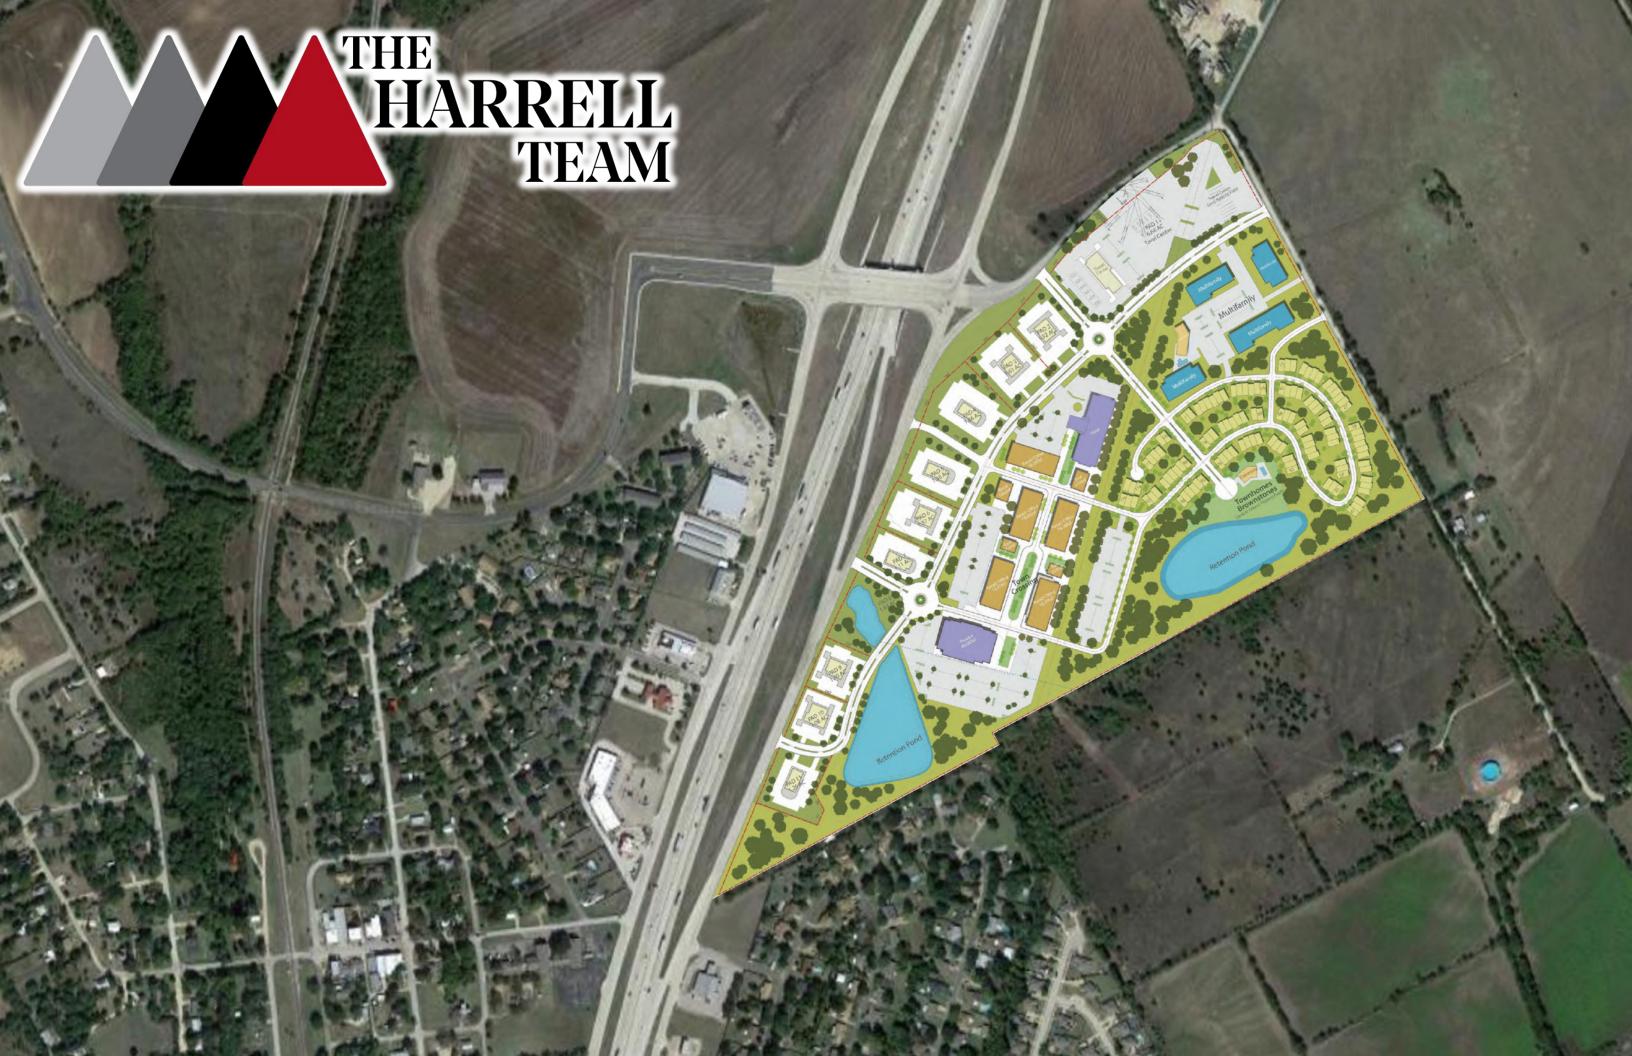

Service Road
- Utility Service Available (sanitary sewer scheduled August completion)
- 107,476 People within 10 Miles
- \$75,901 Average Household Income
- Conveniently located in the Heart of the Community
- Excellent visibility from busy Interstate 35
- Newly Established On and Off Ramps for Direct Access
- Traffic count at this intersection is over 68,000 cars per day
- Shared Parking with Center
- Around 250 new homes are planned for in the immediate area











#### PAD SITES AVAILABLE FOR

TOWN CROSSING – Work, Live, Play
FEATURE RESTAURANTS
HOTEL – National & Boutique
RESTAURANTS – Casual & Quick Serve
GROCERY/BIG BOX RETAIL
HEALTHCARE OFFICE
MULTIFAMILY COMMUNITY
SINGLE-FAMILY BROWNSTONE COMMUNITY
THEATRE
FLEX OFFICE PARK
OFFICE PARK PAVILION







CONCEPT VIEWS



















# PLEASE VISIT OUR WEBSITE | HarrellCRE.com