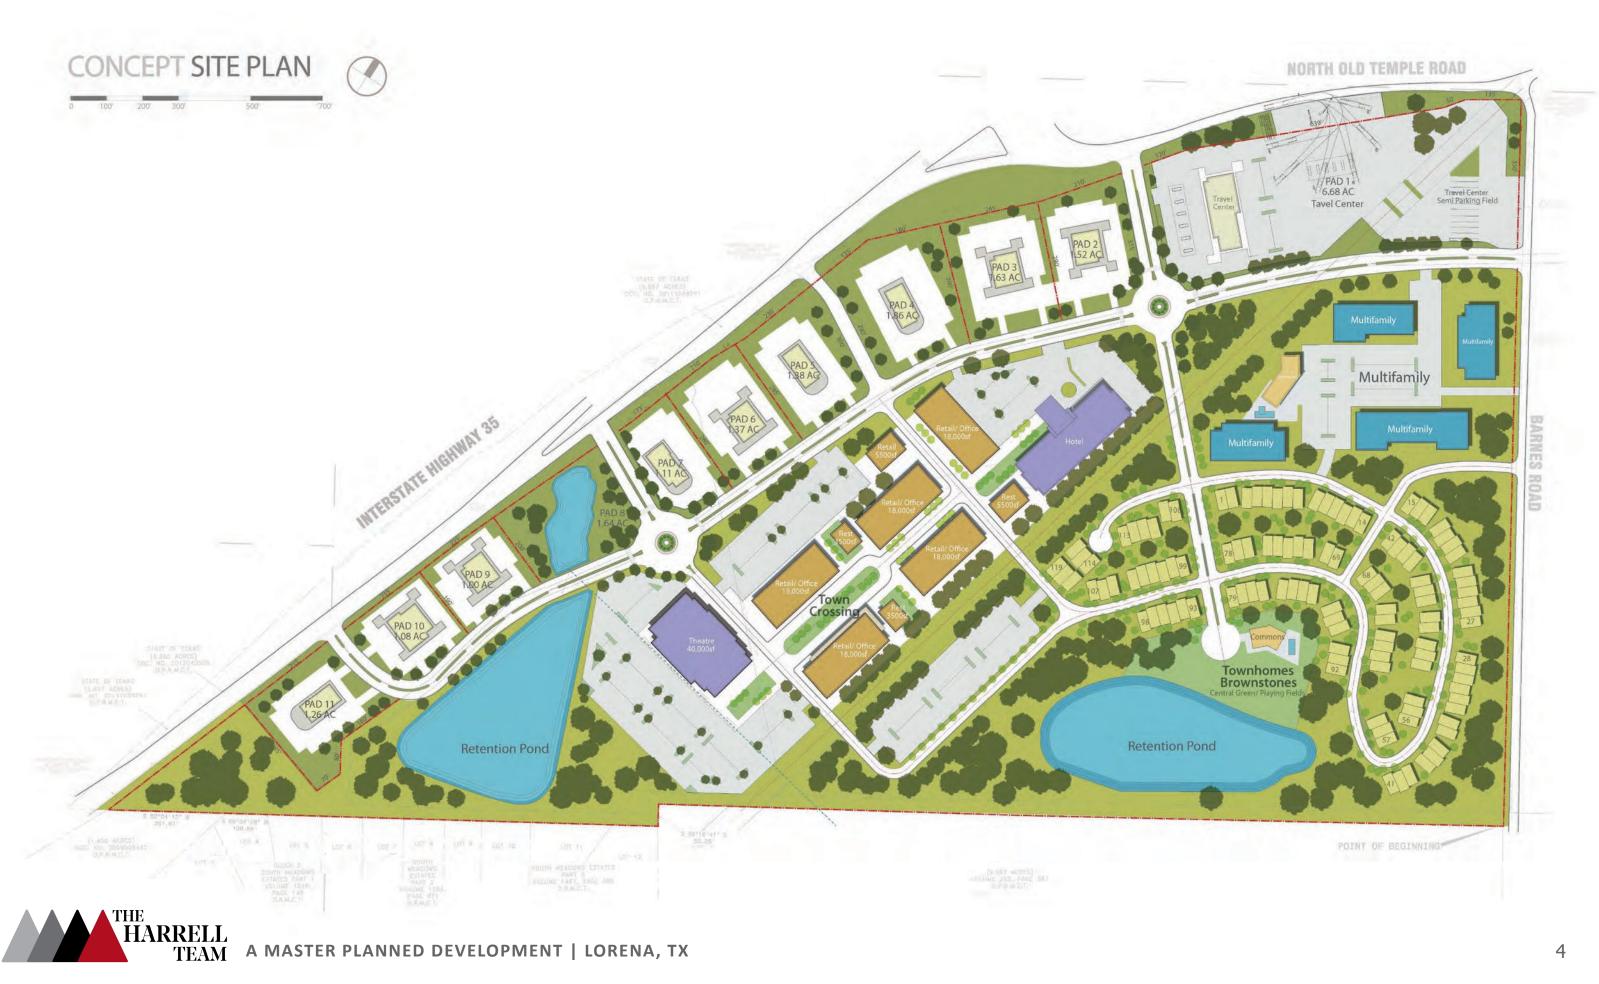

#### PAD SITES AVAILABLE FOR

TOWN CROSSING – Work, Live, Play
FEATURE RESTAURANTS
HOTEL – National & Boutique
RESTAURANTS – Casual & Quick Serve
GROCERY/BIG BOX RETAIL
HEALTHCARE OFFICE
MULTIFAMILY COMMUNITY
SINGLE-FAMILY BROWNSTONE COMMUNITY
THEATRE
FLEX OFFICE PARK
OFFICE PARK PAVILION