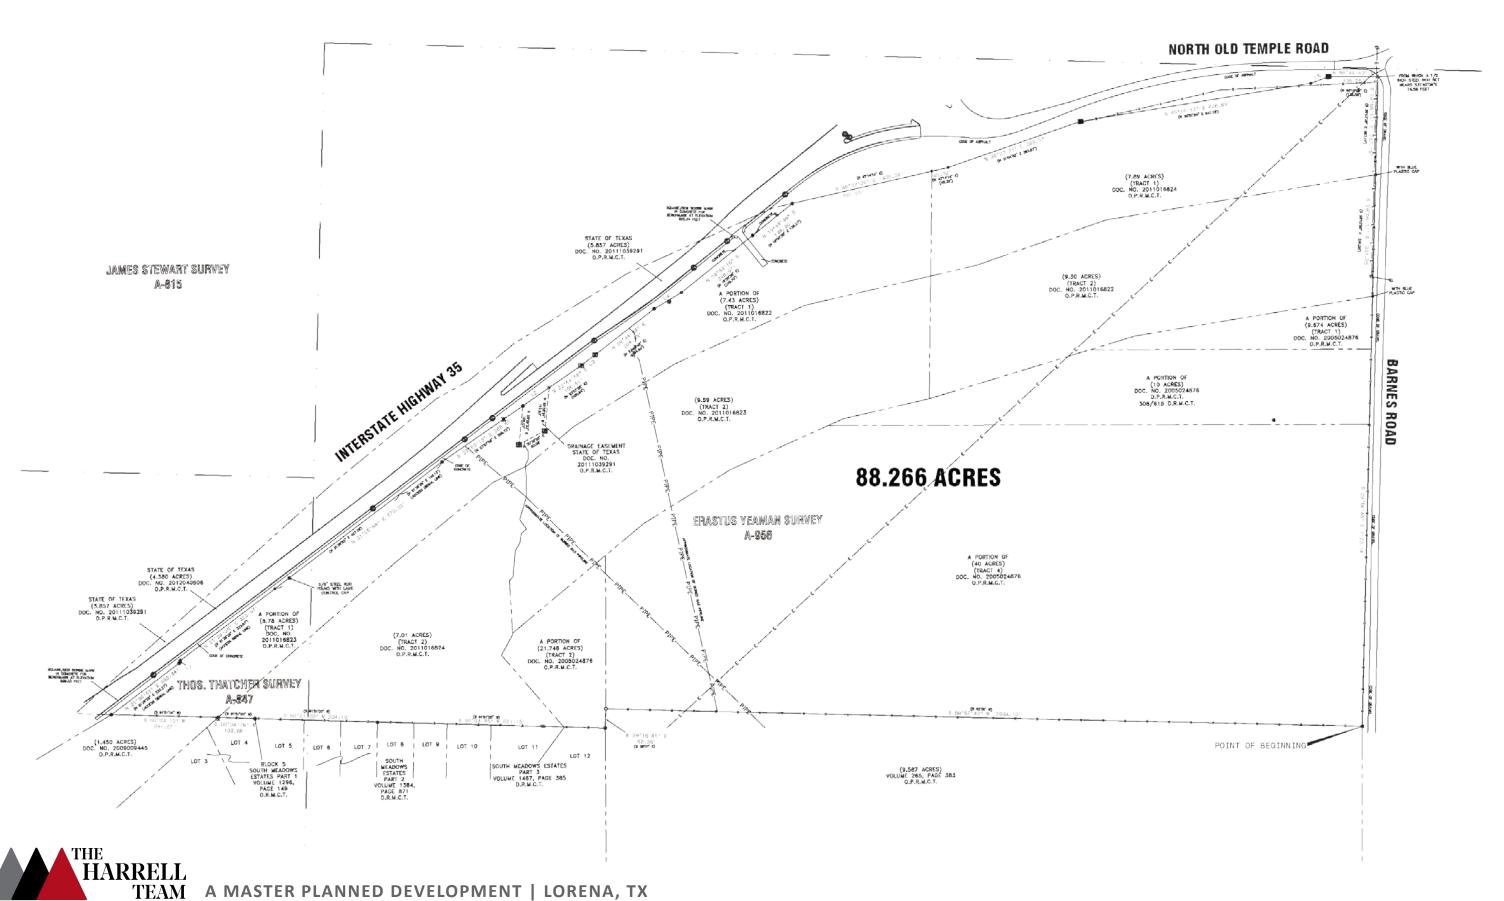

### **Property Highlights**

- Just south of N Old Temple Road East side of IH-35 North bound Service Road
- Utility Service Available (sanitary sewer scheduled August completion)
- 107,476 People within 10 Miles
- \$75,901 Average Household Income
- Conveniently located in the Heart of the Community
- Excellent visibility from busy Interstate 35
- Newly Established On and Off Ramps for Direct Access
- Traffic count at this intersection is over 68,000 cars per day
- Shared Parking with Center
- Around 250 new homes are planned for in the immediate area