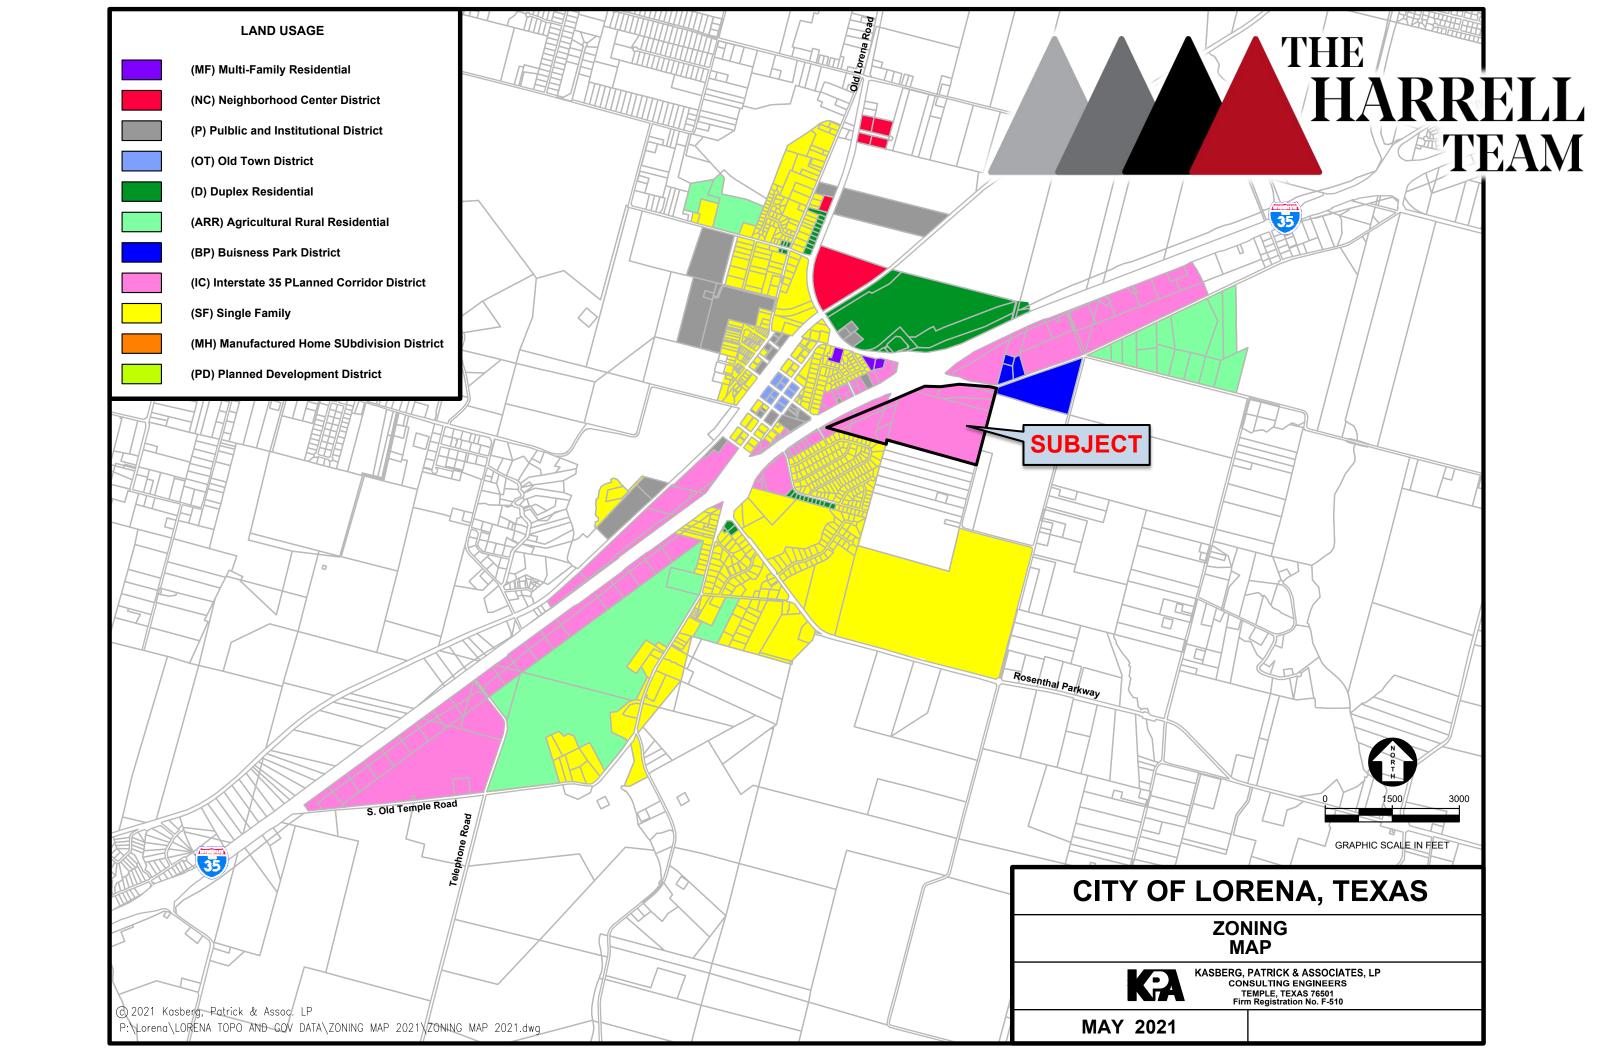

### **Property Highlights**

- Just south of N Old Temple Road East side of IH-35 North bound Service Road
- Utility Service Available (sanitary sewer scheduled August completion)
- 107,476 People within 10 Miles
- \$75,901 Average Household Income
- Conveniently located in the Heart of the Community
- Excellent visibility from busy Interstate 35
- Newly Established On and Off Ramps for Direct Access
- Traffic count at this intersection is over 68,000 cars per day
- Shared Parking with Center
- Around 250 new homes are planned for in the immediate area