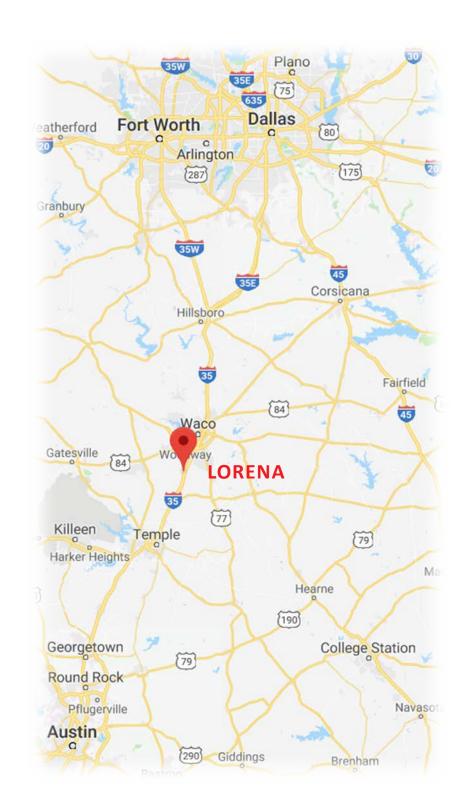

#### MIXED USE LIFESTYLE CENTER

Welcome to Lorena Crossing. Located within a growing community in Lorena, Texas, this development is a mixed use project that is positioned to be a retail and living destination for the greater Waco area. The overall development offers high exposure for future amenities and services set against a backdrop of multi-tenant and single family residences.

### **Property Highlights**

- Just south of N Old Temple Road East side of IH-35 North bound Service Road
- Utility Service Available (sanitary sewer scheduled August completion)
- 107,476 People within 10 Miles
- \$75,901 Average Household Income
- Conveniently located in the Heart of the Community
- Excellent visibility from busy Interstate 35
- Newly Established On and Off Ramps for Direct Access
- Traffic count at this intersection is over 68,000 cars per day
- Shared Parking with Center
- Around 250 new homes are planned for in the immediate area