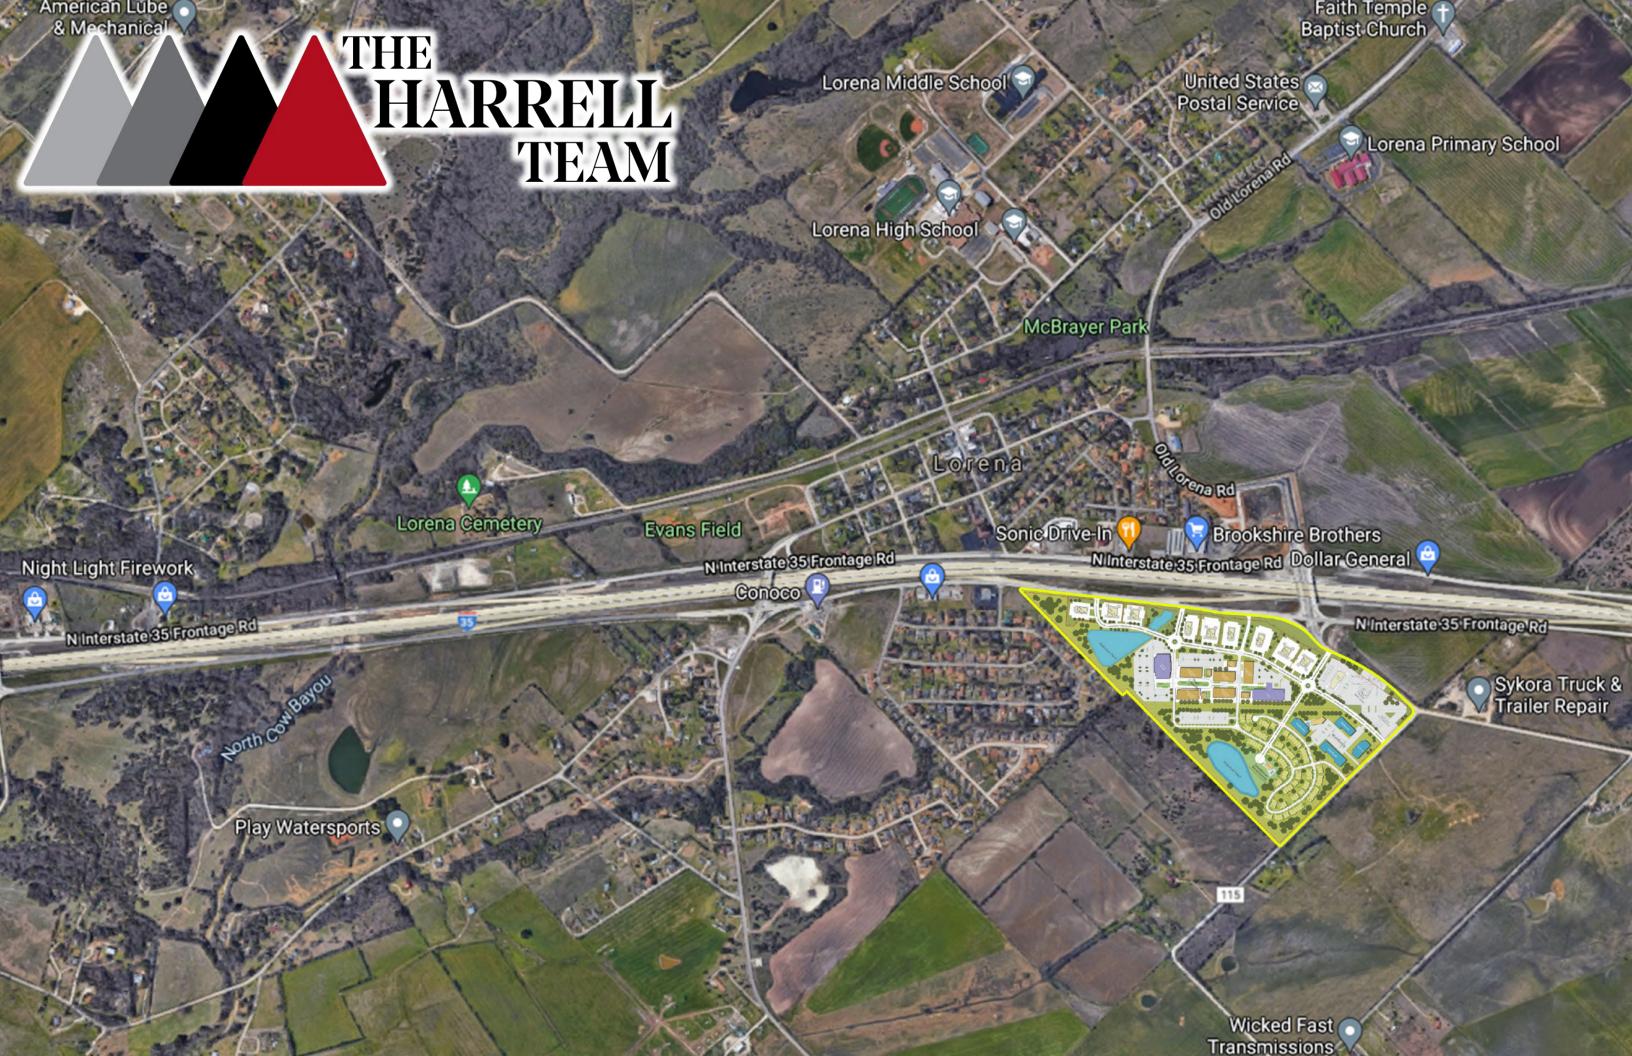

## LORENA CROSSING | Introduction

#### MIXED USE LIFESTYLE CENTER

Welcome to Lorena Crossing. Located within a growing community in Lorena, Texas, this development is a mixed use project that is positioned to be a retail and living destination for the greater Waco area. The overall development offers high exposure for future amenities and services set against a backdrop of multi-tenant and single family residences.

### **Property Highlights**

- Just south of N Old Temple Road East side of IH-35 North bound Service Road
- Utility Service Available (sanitary sewer scheduled August completion)
- 107,476 People within 10 Miles
- \$75,901 Average Household Income
- Conveniently located in the Heart of the Community
- Excellent visibility from busy Interstate 35
- Newly Established On and Off Ramps for Direct Access
- Traffic count at this intersection is over 68,000 cars per day
- Shared Parking with Center
- Around 250 new homes are planned for in the immediate area