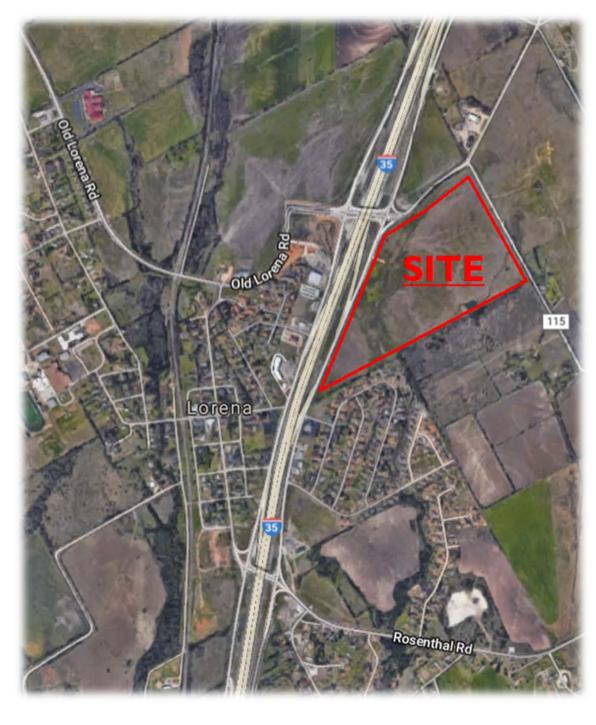

### **Property Highlights**

- Just south of N Old Temple Road East side of IH-35 North bound Service Road
- Utility Service Available (sanitary sewer scheduled August completion)
- 107,476 People within 10 Miles
- \$75,901 Average Household Income
- Conveniently located in the Heart of the Community
- Excellent visibility from busy Interstate 35
- Newly Established On and Off Ramps for Direct Access
- Traffic count at this intersection is over 68,000 cars per day
- Shared Parking with Center
- Around 250 new homes are planned for in the immediate area