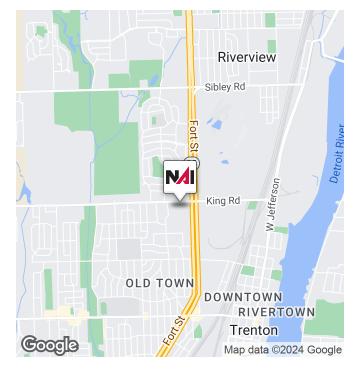

## **Property Highlights**

- Located on Kingsway Court, just west of Fort Street and south of King Road
- Rates starting @ \$10.95 PSF plus electric (limited time offer)
- 548 4,173 SF Contiguous
- Zoned B-2 Planned Community Business
- General / Medical office suites
- 38 Surface parking spaces available
- Centrally located about 5 miles south of Henry Ford Wyandotte Hospital, and less than 5 miles north of Beaumont Trenton Hospital. Also within minutes to several national brands/chains and Fortune 500 companies