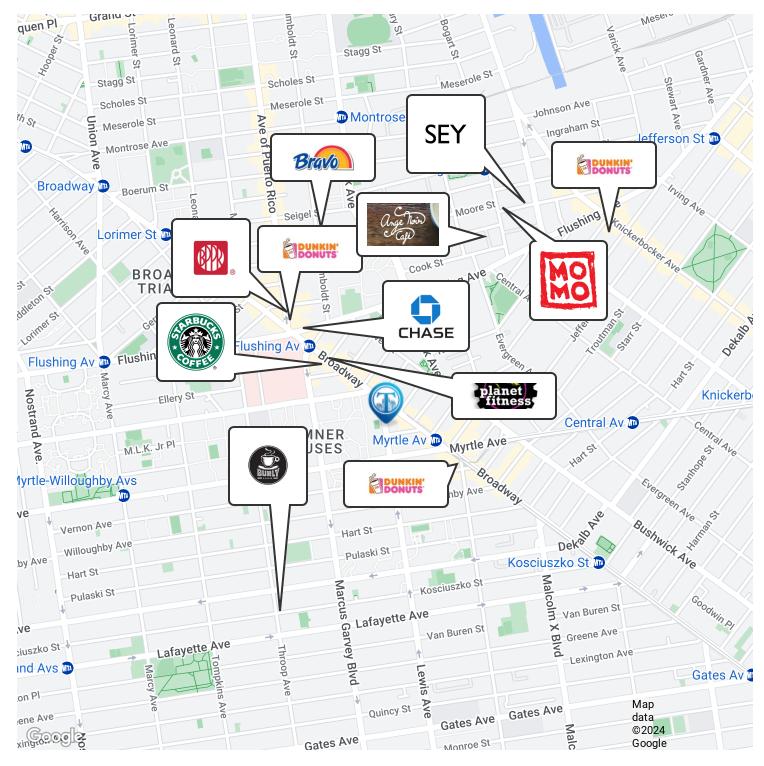

#### **Executive Summary**

| OFFERING SUMMARY             |                                | PROPERTY OVERVIEW                                                                                                                                                    |
|------------------------------|--------------------------------|----------------------------------------------------------------------------------------------------------------------------------------------------------------------|
| Available SF:<br>Lease Rate: | 4,000 SF<br>Call: 718-437-6100 | Highlights:<br>-Lower level<br>-Finished<br>-Divisible                                                                                                               |
|                              |                                | LOCATION OVERVIEW                                                                                                                                                    |
| Lot Size:                    | 15,000 SF                      | Located in Bushwick, in close proximity to the Flushing Ave transit stop.                                                                                            |
|                              |                                | Public Transit: J & M train at Flushing Ave.                                                                                                                         |
| Year Built:                  | 1920                           | Nearby local tenants include,<br>-Planet Fitness, Bravo Supermarkets, Starbucks, Dunkin', Popular Bank, Ange Noir Cafe,<br>SEY Coffee, Burly Cofee. Momo Sushi Shack |
| Building Size:               | 37,313 SF                      |                                                                                                                                                                      |
| Zoning:                      | C8-2                           |                                                                                                                                                                      |

### Retailer Map

Broker is relying on Landlord or other Landlord-supplied sources for the accuracy of said information and has no knowledge of the accuracy of it. Broker makes no representation and/or warranty, expressed or implied, as to the accuracy of such information.