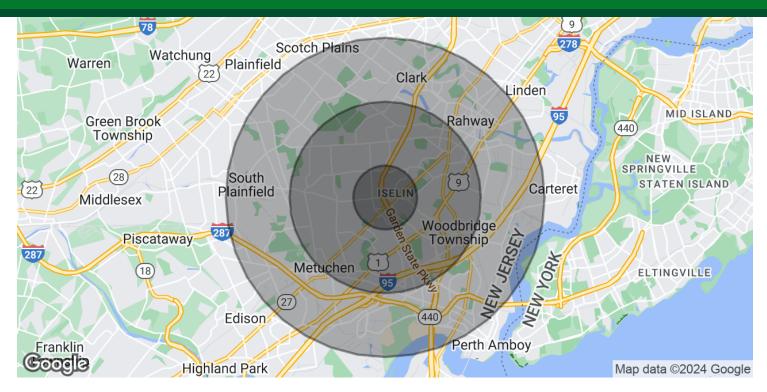

# RETAIL/OFFICE SPACE AVAILABLE NEAR METROPARK

1477 Oak Tree Road | Iselin, NJ 08830

| POPULATION           | 1 MILE    | 3 MILES   | 5 MILES   |
|----------------------|-----------|-----------|-----------|
| Total Population     | 15,904    | 133,543   | 317,608   |
| Average Age          | 43.3      | 42.2      | 40.9      |
| Average Age (Male)   | 41.9      | 41.0      | 39.3      |
| Average Age (Female) | 42.6      | 42.9      | 41.9      |
|                      |           |           |           |
| HOUSEHOLDS & INCOME  | 1 MILE    | 3 MILES   | 5 MILES   |
| Total Households     | 5,609     | 48,893    | 116,321   |
| # of Persons per HH  | 2.8       | 2.7       | 2.7       |
| Average HH Income    | \$127,928 | \$124,032 | \$116,299 |
|                      |           |           |           |

<sup>\*</sup> Demographic data derived from 2020 ACS - US Census

FOR MORE INFORMATION, PLEASE CONTACT:

William Sitar Jr. | P: 732.623.2155 | C: 973.202.9119 | bsitarlaw@sitarcompany.com Douglas Sitar | P: 732.623.2135 | C: 732.859.2144 | dsitar@sitarcompany.com