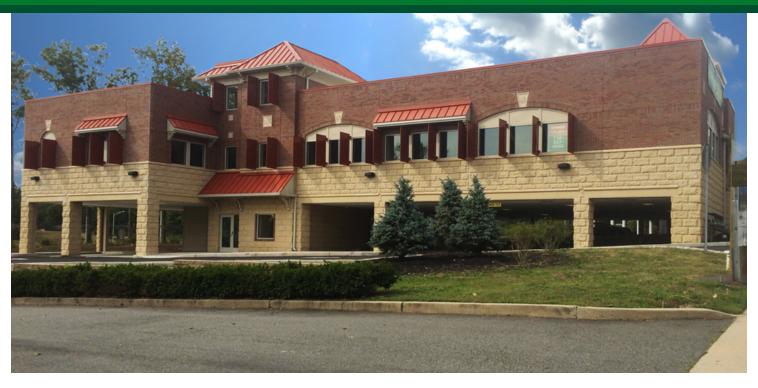

### PROPERTY OVERVIEW

Retail/Office space immediately available with Garden State Parkway visibility and signage

#### **LOCATION OVERVIEW**

Located at Exit 132 of the Garden State Parkway on Oak Tree Road near MetroPark. Outstanding exposure both inside and outside of the building to the Garden State Parkway. Excellent location for a retail store or office looking for a central location with easy on and easy off the Garden State Parkway.