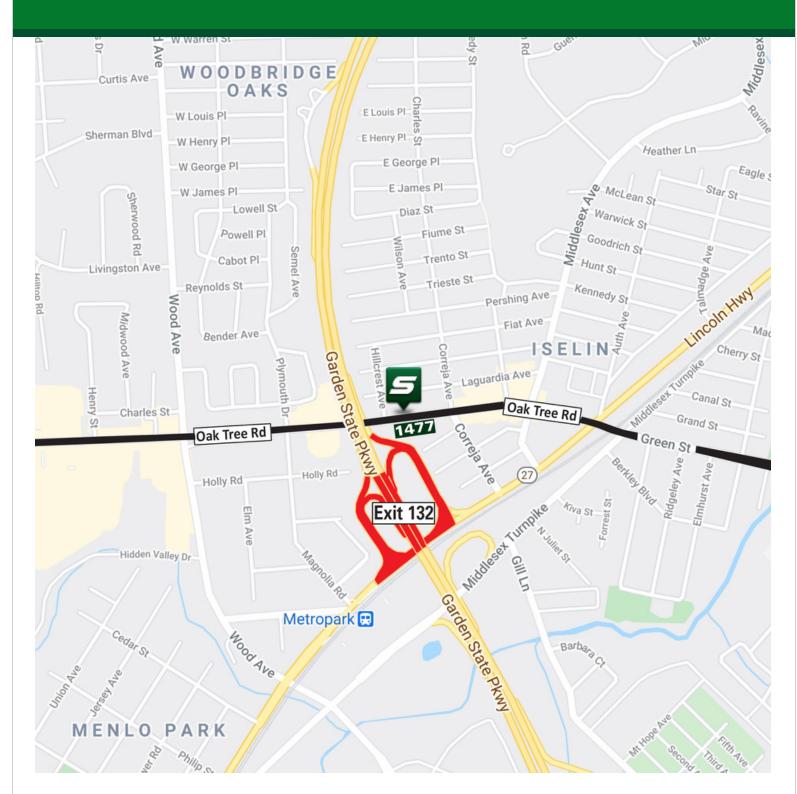

#### **LOCATION OVERVIEW**

Located at Exit 132 of the Garden State Parkway on Oak Tree Road near MetroPark. Outstanding exposure both inside and outside of the building to the Garden State Parkway. Excellent location for a retail store or office looking for a central location with easy on and easy off the Garden State Parkway.