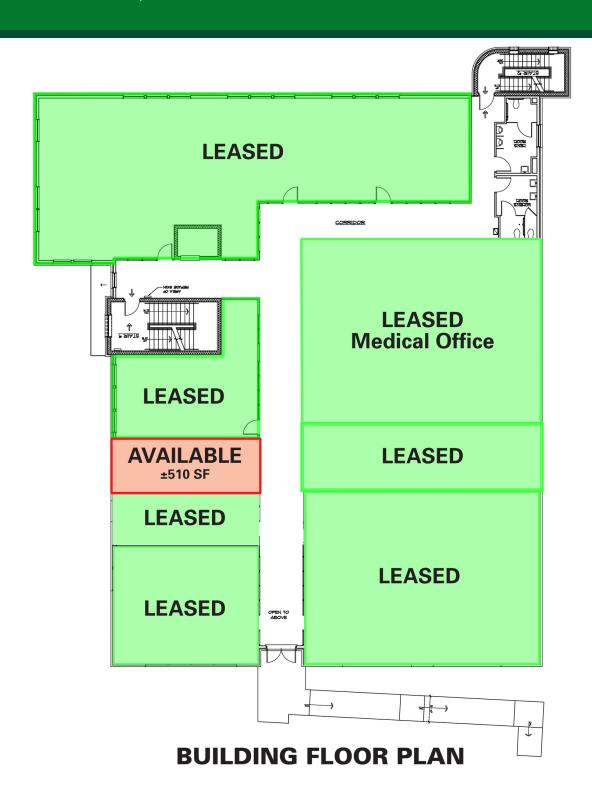

### **OFFERING SUMMARY**

Lease Rate: Negotiable

Building Size: ± 13,154 SF

Available SF: ± 510 SF

Year Built: 2014

### PROPERTY OVERVIEW

Retail/Office space immediately available with Garden State Parkway visibility and signage

### **PROPERTY HIGHLIGHTS**

- Covered parking
- Signage visible to Garden State Parkway
- Elevator
- · Room to expand into contiguous space
- LEED's Gold Certified Energy Efficient Building
- Owner is a licensed NJ Real Estate Broker